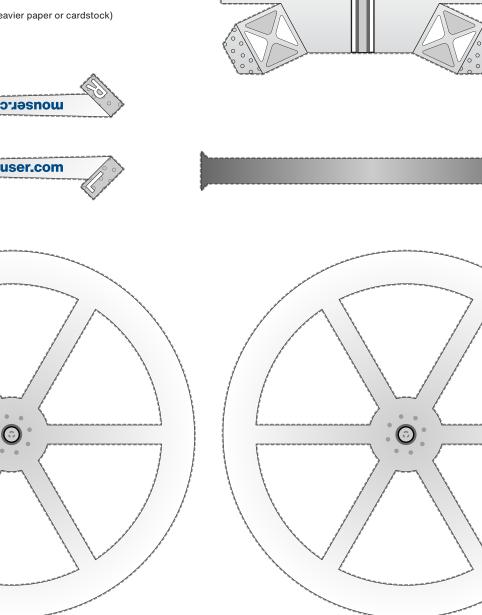

## Make your own HUGE!

- 1. Punch four holes where marked in the sides of the body and wheels.
- 2. Cut out all six pieces following the dotted lines. Pay special attention to the lines on the top portion of HUGE's menacing eyebrows, as well as the two cuts along the center of the body for the bar spinner.
- 3. Score the body and rear supports along the solid lines for easy folding.
- 4. Apply adhesive of your choice to the dotted areas and assemble the body.
- 5. Apply adhesive of your choice to the rear supports and glue them to the body, matching the L's and R's.
- 6. Apply adhesive or use pusphins to connect the wheels to the sides.
- 7. Battle friends' paper bots and win HUGE!

(For best results print on heavier paper or cardstock)

mouser.com