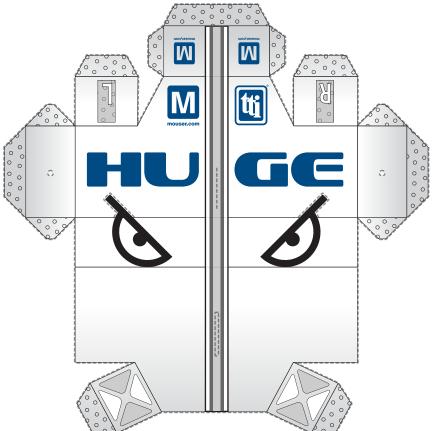

## Make your own HUGE!

- 1. Punch four holes where marked in the sides of the body and wheels.
- 2. Cut out all six pieces following the dotted lines. Pay special attention to the lines on the top portion of HUGE's menacing eyebrows, as well as the two cuts along the center of the body for the bar spinner.
- 3. Score the body and rear supports along the solid lines for easy folding.
- 4. Apply adhesive of your choice to the dotted areas and assemble the body.
- 5. Apply adhesive of your choice to the rear supports and glue them to the body, matching the L's and R's.
- 6. Apply adhesive or use pusphins to connect the wheels to the sides.
- 7. Battle friends' paper bots and win HUGE!

(For best results print on heavier paper or cardstock)

mouser.com