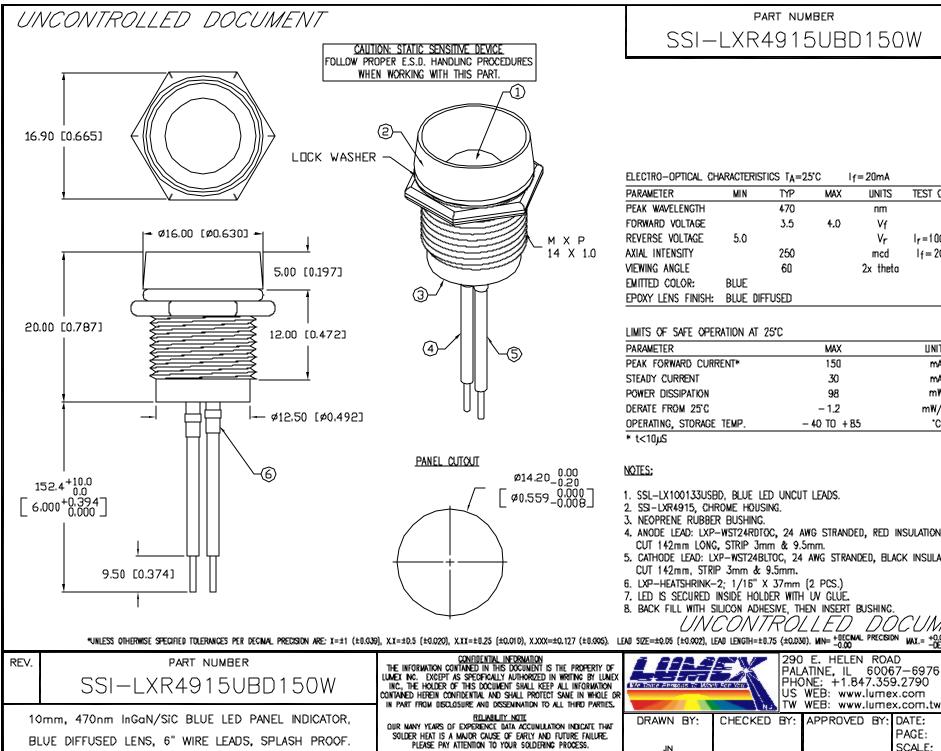

## SSI-LXR4915UBD150W

| ELECTRO-OPTICAL CHARACTERISTICS $T_A=25^{\circ}C$ $I_f=20mA$ |         |        |     |          |            |
|--------------------------------------------------------------|---------|--------|-----|----------|------------|
| PARAMETER                                                    | MIN     | TYP    | MAX | UNITS    | TEST COND  |
| PEAK WAVELENGTH                                              |         | 470    |     | nm       |            |
| FORWARD VOLTAGE                                              |         | 3.5    | 4.0 | Vf       |            |
| Reverse voltage                                              | 5.0     |        |     | ٧r       | Ir=100µА   |
| axial intensity                                              |         | 250    |     | mcd      | l f = 20mA |
| VIEWING ANGLE                                                |         | 60     |     | 2x theta |            |
| EMITTED COLOR:                                               | BLUE    |        |     |          |            |
| EPOXY LENS FINISH:                                           | BLUE DI | FFUSED |     |          |            |

| PARAMETER                | MAX          | UNITS |  |
|--------------------------|--------------|-------|--|
| PEAK FORWARD CURRENT*    | 150          | mA    |  |
| STEADY CURRENT           | 30           | mA    |  |
| POWER DISSIPATION        | 98           | mW    |  |
| DERATE FROM 25°C         | - 1.2        | m₩/°C |  |
| OPERATING, STORAGE TEMP. | - 40 TO + 85 | •ć    |  |
| * t<10                   |              |       |  |

- 1. SSL-LX100133USBD, BLUE LED UNCUT LEADS.
- 4. ANODE LEAD: LXP-WST24RDT&C, 24 AWG STRANDED, RED INSULATION, CUT 142mm LONG, STRIP 3mm & 9.5mm.
- 5. CATHODE LEAD: LXP-WST24BLTOC, 24 AWG STRANDED, BLACK INSULATION,

- 8. BACK FILL WITH SILICON ADHESIVE, THEN INSERT BUSHING. DOCUMENT

REV.

MAX.= +0.00 -DECIMAL PRECISION

8.01.07

1 OF 1

N/A

DATE:

PAGE: