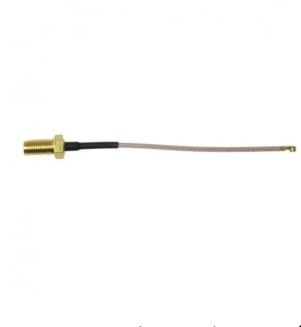

### **CABLE ASSEMBLY UFL TO SMA 150mm**

## Product Details

• Cable Assembly UFL to SMA 150mm

Cable Assembly UFL Bulkhead straight to SMA Female Straight 150mm

| Data Downloads   | + |
|------------------|---|
| Delivery Details | + |
| Product Reviews  | + |