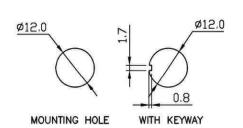

Electrically: 30,000 operations min.

Rating: 12A 125V AC / 250V AC

1/2 HP 125VAC / 1HP 250VAC / 5A 125VAC "L"

Function: ON - OFF - ON DPDT

KEYWAY POSITION

Waterproof rating: IP68

Actuator: Brass / Dull Nickel Plated