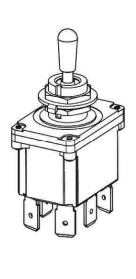

## SPECIFICATION:

Contact resistance: 20m ohm max. (initial)

Insulation resistance: 100M ohm min. (at 500V DC) Dielectric strength: 1,500V AC 50/60 Hz for 1 minute Service life: Mechanically: 100,000 operations min.

Electrically: 30,000 operations min.

Rating: 12A 125V AC / 250V AC

1/2 HP 125VAC / 1HP 250VAC / 5A 125VAC "L"

Function: ON - OFF - ON DPDT

KEYWAY POSITION

Waterproof rating: IP68

Actuator: Brass / Dull Nickel Plated

**RoHS Compliant** 

INDUSTRIES
Southampton, Pa. 18966
Tel 215.355.7080/www.cwind.com

Date Drawn: 3-26-12

Title:

Rev. 0

Unit: mm

mm Checked By:

G. GULD

CW P/N:

TOGGLE SWITCH

**GTB3B11** 