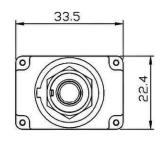

## SPECIFICATION:

Contact resistance: 20m ohm max. (initial)

Insulation resistance: 100M ohm min. (at 500V DC) Dielectric strength: 1,500V AC 50/60 Hz for 1 minute Service life: Mechanically: 100,000 operations min.

Electrically: 30,000 operations min.

Rating: 12A 125V AC / 250V AC

1/2 HP 125VAC / 1HP 250VAC / 5A 125VAC "L"

Function: ON - OFF - ON DPDT

KEYWAY POSITION

Waterproof rating: IP68

Actuator: Brass / Dull Nickel Plated