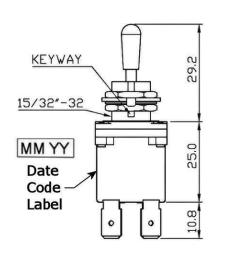

Electrically: 30,000 operations min.

Rating: 12A 125V AC / 250V AC

1/2 HP 125VAC / 1HP 250VAC / 5A 125VAC "L"

Function: ON - OFF - ON DPDT

KEYWAY POSITION

Waterproof rating: IP68

Actuator: Brass / Dull Nickel Plated