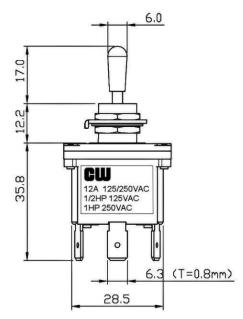

## SPECIFICATION:

Contact resistance: 20m ohm max. (initial)

Insulation resistance: 100M ohm min. (at 500V DC) Dielectric strength: 1,500V AC 50/60 Hz for 1 minute Service life: Mechanically: 100,000 operations min.

Electrically: 30,000 operations min.

Rating: 12A 125V AC / 250V AC

1/2 HP 125VAC / 1HP 250VAC / 5A 125VAC "L"

Function: ON - OFF - ON DPDT

KEYWAY POSITION

Waterproof rating: IP68

Actuator: Brass / Dull Nickel Plated