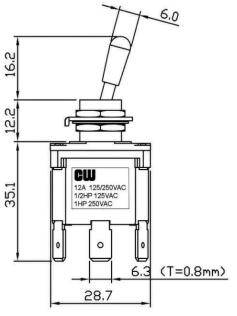

## SPECIFICATION:

Contact resistance: 20m ohm max. (initial)

Insulation resistance: 100M ohm min. (at 500V DC) Dielectric strength: 1,500V AC 50/60 Hz for 1 minute Service life: Mechanically: 100,000 operations min.

Electrically: 30,000 operations min.

Rating: 12A 125V AC / 250V AC

1/2 HP 125VAC / 1HP 250VAC / 5A 125VAC "L"

Function: (ON) - ON SPDT

KEYWAY POSITION

Actuator: Brass / Dull Nickel Plated

Waterproof rating: IP68

Rev. 0 Unit

Unit: mm

Checked G. Guld

TOGGLE SWITCH

CW P/N:

**GTB2B18** 