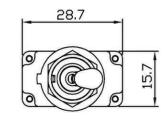

## SPECIFICATION:

Contact resistance: 20m ohm max. (initial)

Insulation resistance: 100M ohm min. (at 500V DC) Dielectric strength: 1,500V AC 50/60 Hz for 1 minute Service life: Mechanically: 100,000 operations min.

Electrically: 30,000 operations min.

Rating: 12A 125V AC / 250V AC

1/2 HP 125VAC / 1HP 250VAC / 5A 125VAC "L"

Function: (ON) - ON SPDT

KEYWAY POSITION

Actuator: Brass / Dull Nickel Plated

Waterproof rating: IP68





MM YY

Date
Code
Label

8.01





( ) = Momentary Function

**RoHS Compliant** 

INDUSTRIES
Southampton, Pa. 18966
Tel 215.355.7080/www.cwind.com

Date Drawn: 3-23-12

Title:

Rev. 0 Unit

Unit: mm

Checked G. Guld

TOGGLE SWITCH

CW P/N:

**GTB2B18** 

## **Mouser Electronics**

**Authorized Distributor** 

Click to View Pricing, Inventory, Delivery & Lifecycle Information:

CW Industries: GTB2B18