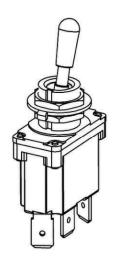

## SPECIFICATION:

Contact resistance: 20m ohm max. (initial)

Insulation resistance: 100M ohm min. (at 500V DC) Dielectric strength: 1,500V AC 50/60 Hz for 1 minute Service life: Mechanically: 100,000 operations min.

Electrically: 30,000 operations min.

Rating: 12A 125V AC / 250V AC

1/2 HP 125VAC / 1HP 250VAC / 5A 125VAC "L"

Function: (ON) - ON SPDT

KEYWAY POSITION

Actuator: Brass / Dull Nickel Plated

Waterproof rating: IP68





MM YY

Date
Code
Label

8.01





( ) = Momentary Function

**RoHS Compliant** 

INDUSTRIES
Southampton, Pa. 18966
Tel 215.355.7080/www.cwind.com

Date Drawn: 3-23-12

Title:

Rev. 0 Unit

Unit: mm

Checked G. Guld

TOGGLE SWITCH

CW P/N:

**GTB2B18** 

## **Mouser Electronics**

**Authorized Distributor** 

Click to View Pricing, Inventory, Delivery & Lifecycle Information:

CW Industries: GTB2B18