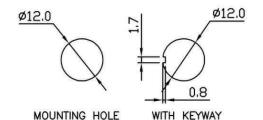

Electrically: 30,000 operations min.

Rating: 12A 125V AC / 250V AC

1/2 HP 125VAC / 1HP 250VAC / 5A 125VAC "L"

Function: (ON) - ON SPDT

KEYWAY POSITION

Actuator: Brass / Dull Nickel Plated

Waterproof rating: IP68