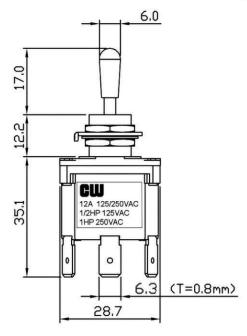

Electrically: 30,000 operations min.

Rating: 12A 125V AC / 250V AC

1/2 HP 125VAC / 1HP 250VAC / 5A 125VAC "L"

Function: ON - OFF - ON SPDT Actuator: Brass with Dull Nickle Plated

Waterproof rating: IP68

**RoHS Compliant** 

**INDUSTRIES** Southampton, Pa. 18966 Tel 215.355.7080/www.cwind.com

Checked G. GULD Date Drawn: 3-23-12 Unit: mm Rev. 0 By: CW P/N: Title:

TOGGLE SWITCH GTB1B11