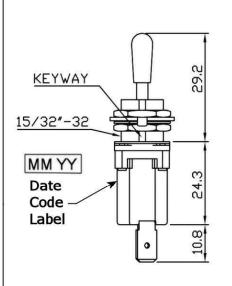

## SPECIFICATION:

Ø12.0 Ø12.0 WITH KEYWAY MOUNTING HOLE

Contact resistance: 20m ohm max. (initial) Insulation resistance: 100M ohm min. (at 500V DC) Dielectric strength: 1,500V AC 50/60 Hz for 1 minute Service life: Mechanically: 100,000 operations min.

Electrically: 30,000 operations min.

Rating: 12A 125V AC / 250V AC

1/2 HP 125VAC / 1HP 250VAC / 5A 125VAC "L"

Function: ON - OFF - ON SPDT Actuator: Brass with Dull Nickle Plated

Waterproof rating: IP68

**RoHS Compliant** 