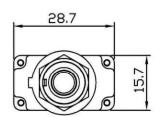

## SPECIFICATION:

Ø12.0 Ø12.0 WITH KEYWAY MOUNTING HOLE

Contact resistance: 20m ohm max. (initial) Insulation resistance: 100M ohm min. (at 500V DC) Dielectric strength: 1,500V AC 50/60 Hz for 1 minute Service life: Mechanically: 100,000 operations min.