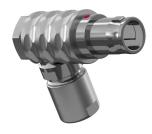

#### **General information**

| Part number       | W10L0C-P09MCC0-3200 |
|-------------------|---------------------|
| Termination       | solder              |
| Size              | 0                   |
| Locking principle | push                |
| Coding            | 0_key               |
| Cable Diameter    | cable_mini_32       |
| Cable outlet      | standard            |
|                   |                     |

Illustrations may differ from original product.
Dimensions, unless otherwise specified, in mm.

The pin layout corresponds to the view on the termination area