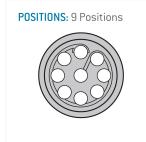

### **Contact insert description**

| Number of contacts   | 9      |
|----------------------|--------|
| Contact type         | pins   |
| Contact diameter     | 05mm   |
| Insulator material   | peek   |
| Wire cross section   | 28_awg |
| Termination          | solder |
| Termination diameter | 04mm   |