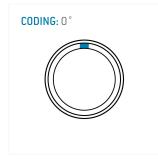

#### **General information**

| Part number       | W10L0C-P09MCC0-3200 |
|-------------------|---------------------|
| Termination       | solder              |
| Size              | 0                   |
| Locking principle | push                |
| Coding            | 0_key               |
| Cable Diameter    | cable_mini_32       |
| Cable outlet      | standard            |
|                   |                     |