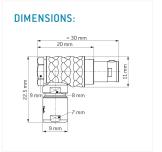

Illustrations may differ from original product.
Dimensions, unless otherwise specified, in mm.

The pin layout corresponds to the view on the termination area