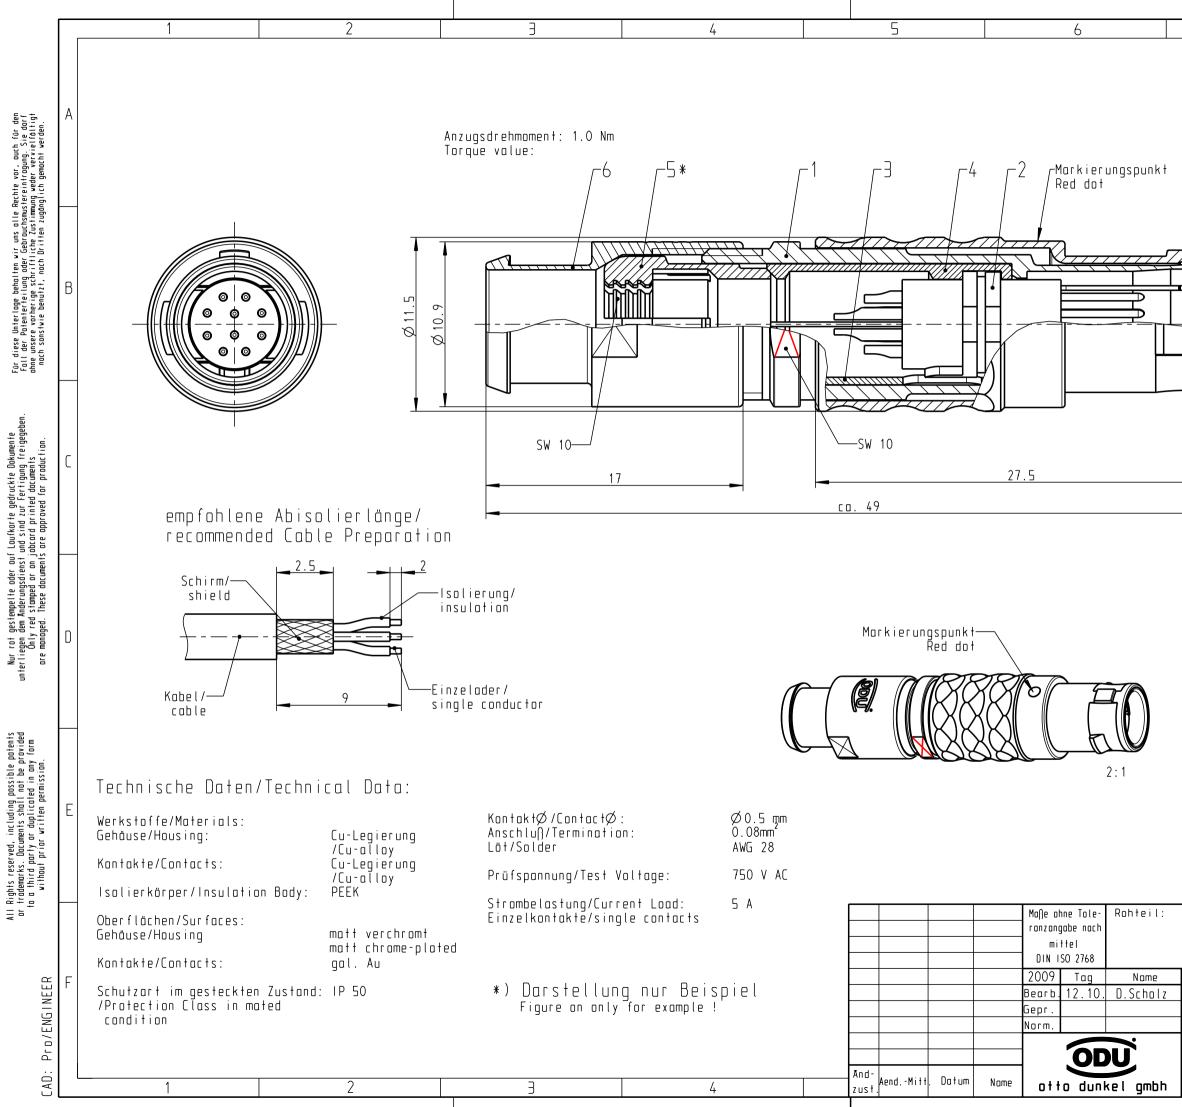

|                                                                                                                                                              | Nur Einsatz dargestellt !<br>view anly insert !                 |                                 |                                            |  |                                                                                               |      |
|--------------------------------------------------------------------------------------------------------------------------------------------------------------|-----------------------------------------------------------------|---------------------------------|--------------------------------------------|--|-----------------------------------------------------------------------------------------------|------|
| L                                                                                                                                                            |                                                                 |                                 |                                            |  |                                                                                               | С    |
|                                                                                                                                                              |                                                                 |                                 |                                            |  |                                                                                               | D    |
| S21LOC - P10MCC<br>S21LOC - P10MCC<br>S21LOC - P10MCC<br>S21LOC - P10MCC<br>S21LOC - P10MCC<br>S21LOC - P10MCC<br>S21LOC - P10MCC<br>Artikelnum<br>Partnumbe | 0-320S<br>0-420S<br>0-520S<br>0-620S<br>0-720S<br>0-770S<br>mer | min<br>min<br>min<br>min<br>min | 1. 2.0   1. 3.0   1. 4.0   1. 5.0   1. 6.0 |  | ix.   2.2     ix.   3.2     ix.   4.2     ix.   5.2     ix.   6.2     ix.   7.2     ix.   7.7 | E    |
| Rohgew.:     PE-Modell-Nr.       CAD-Nr.:     00043991                                                                                                       |                                                                 |                                 |                                            |  | Nr.:<br>Bl.:<br>Maßsta                                                                        | b:   |
| Stecker cpl.                                                                                                                                                 |                                                                 |                                 |                                            |  | 4:1                                                                                           |      |
| Zeichnungs Nr.:<br>S21LOC - P10MCCOOS                                                                                                                        |                                                                 |                                 |                                            |  | Vervielf. F                                                                                   | ouse |
| Ersatz für: Nr.                                                                                                                                              |                                                                 |                                 |                                            |  |                                                                                               |      |
|                                                                                                                                                              |                                                                 |                                 |                                            |  |                                                                                               |      |

Nur Einsatz dargestellt !

## **Mouser Electronics**

Authorized Distributor

Click to View Pricing, Inventory, Delivery & Lifecycle Information:

ODU USA: S21L0C-P10MCC0-520S