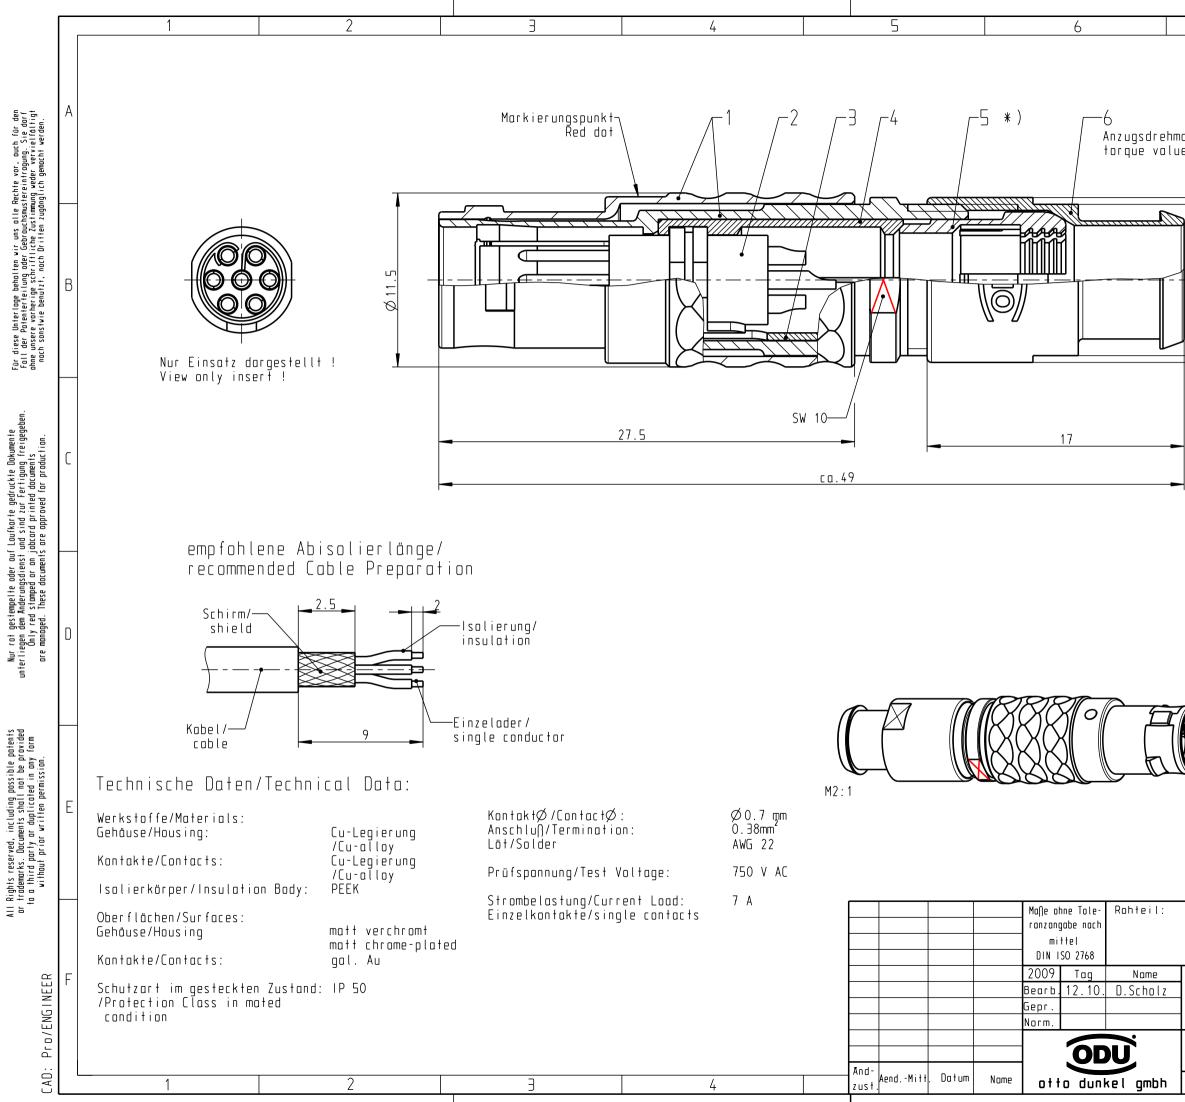

| 7                                                                                                                                                                                                                                                                                                                                                                                                     | 8                   |                                                           |
|-------------------------------------------------------------------------------------------------------------------------------------------------------------------------------------------------------------------------------------------------------------------------------------------------------------------------------------------------------------------------------------------------------|---------------------|-----------------------------------------------------------|
| noment:1.0 Nm<br>Je                                                                                                                                                                                                                                                                                                                                                                                   |                     | A                                                         |
| SW10<br>SW10                                                                                                                                                                                                                                                                                                                                                                                          |                     | В                                                         |
|                                                                                                                                                                                                                                                                                                                                                                                                       |                     | C                                                         |
| *) Darstel                                                                                                                                                                                                                                                                                                                                                                                            | lung nur Beispiel!  | D                                                         |
| *) Darstellung nur Beispiel!<br>view an anly for example!<br>S21LOC-P07MFG0-770S min. 7.0 max. 7.7<br>S21LOC-P07MFG0-720S min. 6.0 max. 7.2<br>S21LOC-P07MFG0-620S min. 6.0 max. 6.2<br>S21LOC-P07MFG0-520S min. 4.0 max. 5.2<br>S21LOC-P07MFG0-420S min. 3.0 max. 4.2<br>S21LOC-P07MFG0-320S min. 2.0 max. 3.2<br>S21LOC-P07MFG0-220S min. 1.5 max. 2.2<br>Artikelnummer KabelØ<br>Partnumber CableØ |                     | 1x. 7.2   1x. 6.2   1x. 5.2   1x. 4.2   1x. 3.2   1x. 2.2 |
|                                                                                                                                                                                                                                                                                                                                                                                                       | Rohgew.: PE-Modell- |                                                           |
| CAD-Nr.: 0004 3990                                                                                                                                                                                                                                                                                                                                                                                    |                     | Bl.:                                                      |
| Stecker                                                                                                                                                                                                                                                                                                                                                                                               |                     | Maßstab:<br><b>4:1</b>                                    |
| Zeichnungs Nr.:                                                                                                                                                                                                                                                                                                                                                                                       |                     | Yervielf. Pouse                                           |
| S21LOC - PO7MFGO OS                                                                                                                                                                                                                                                                                                                                                                                   |                     |                                                           |
| Ersatz für: Nr.                                                                                                                                                                                                                                                                                                                                                                                       |                     |                                                           |