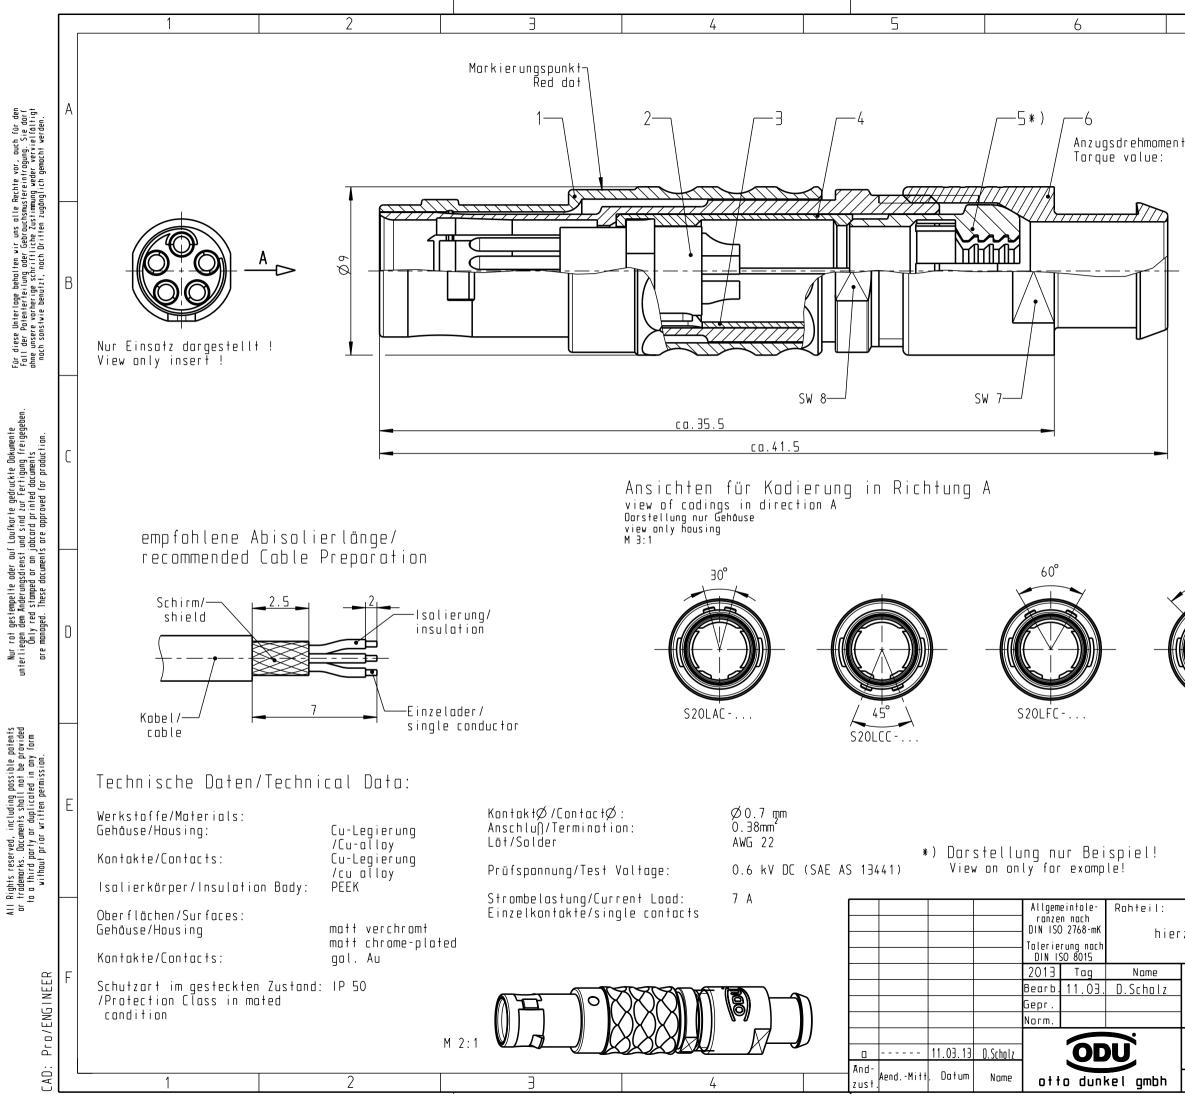

| 7                                                                                                                                                    | 8                                                           |                                      |
|------------------------------------------------------------------------------------------------------------------------------------------------------|-------------------------------------------------------------|--------------------------------------|
| t:<br>0.6Nm                                                                                                                                          |                                                             | A                                    |
|                                                                                                                                                      |                                                             | В                                    |
| S<br>Bei allen hier darge:<br>handelt es sich nach<br>um Steckverbinder ohr<br>All shown connectors<br>to DIN EN 61984:2009<br>connectors without br | DIN EN 61984:2009<br>ne Schaltleistung (C(<br>are according | DC) ! C                              |
| 90°                                                                                                                                                  |                                                             | D                                    |
| S20LYC<br>S20L.C-P05MFG0-560S min. 5.0 max. 5.6                                                                                                      |                                                             | x. 5.2<br>x. 4.2<br>x. 3.2<br>x. 2.2 |
| zu Stückliste CAD-Nr.: 00032635 Bl.:<br>Benennung: Maßsta                                                                                            |                                                             | Bl.:<br>Ma()stab:                    |
| Stecker cpl. 3:1                                                                                                                                     |                                                             |                                      |
| S20L.C-P05MFG0OS                                                                                                                                     |                                                             | Vervielf. Pouse                      |
| Ersatz für: S20LOC-P05MFG00S v.21.07.06 Nr.                                                                                                          |                                                             |                                      |