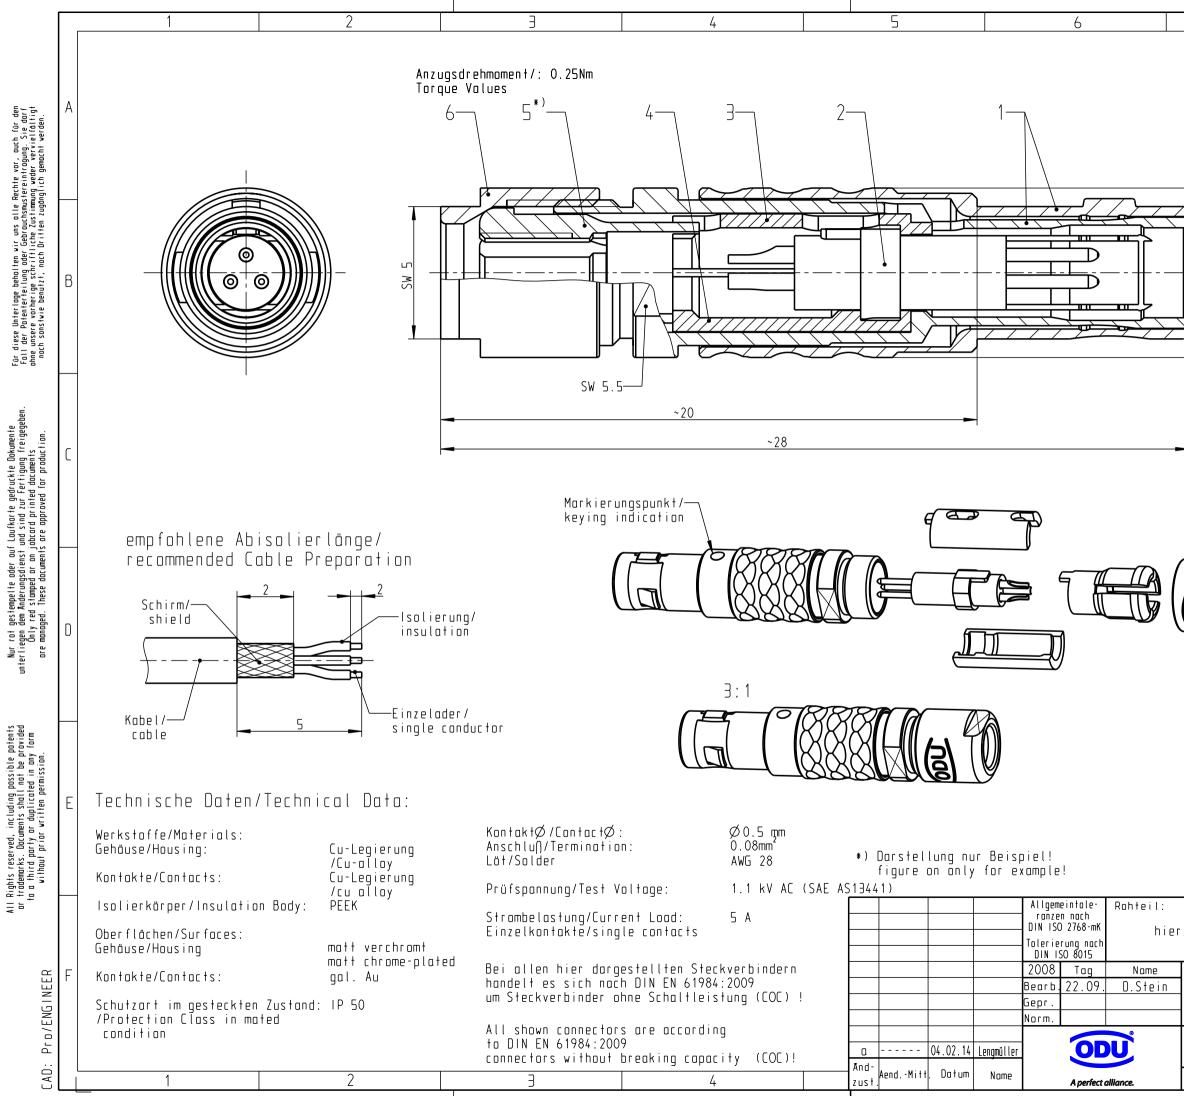

| <i>t</i>                                                                   | 8                                                                                                                                                                            |                                                       |
|----------------------------------------------------------------------------|------------------------------------------------------------------------------------------------------------------------------------------------------------------------------|-------------------------------------------------------|
| Nur E<br>View                                                              | insatz dargestellt!<br>anly insert!                                                                                                                                          | A                                                     |
| Pos. 2                                                                     | Pos. 1<br>Pos. 3                                                                                                                                                             | В                                                     |
|                                                                            |                                                                                                                                                                              | C                                                     |
|                                                                            |                                                                                                                                                                              | D                                                     |
| S1CLOC - P<br>S1CLOC - P<br>S1CLOC - P<br>S1CLOC - P<br>S1CLOC - P<br>Arti | 203MCC0-1000 > 0.5   203MCC0-1500 > 1.0   203MCC0-2000 > 1.5   203MCC0-2500 > 2.0   203MCC0-3500 > 2.5   203MCC0-3500 > 3.0   kelnr. Kabe   number cabl   Rohgew.: PE-Modell | - 1.5<br>- 2.0<br>- 2.5<br>- 3.0<br>- 3.5<br>IØ<br>eØ |
| rzu Stückliste                                                             | -                                                                                                                                                                            |                                                       |
| 00039927                                                                   |                                                                                                                                                                              |                                                       |
| 1 Sterker rol                                                              |                                                                                                                                                                              | Ma∩stab:<br>→                                         |
| plug cpl. 7:1                                                              |                                                                                                                                                                              | /:1                                                   |
| Zeichnungs Nr.:<br>S1CLOC-PO3MCCO00                                        |                                                                                                                                                                              |                                                       |
| Ersatz für: Nr.                                                            |                                                                                                                                                                              |                                                       |
|                                                                            |                                                                                                                                                                              |                                                       |