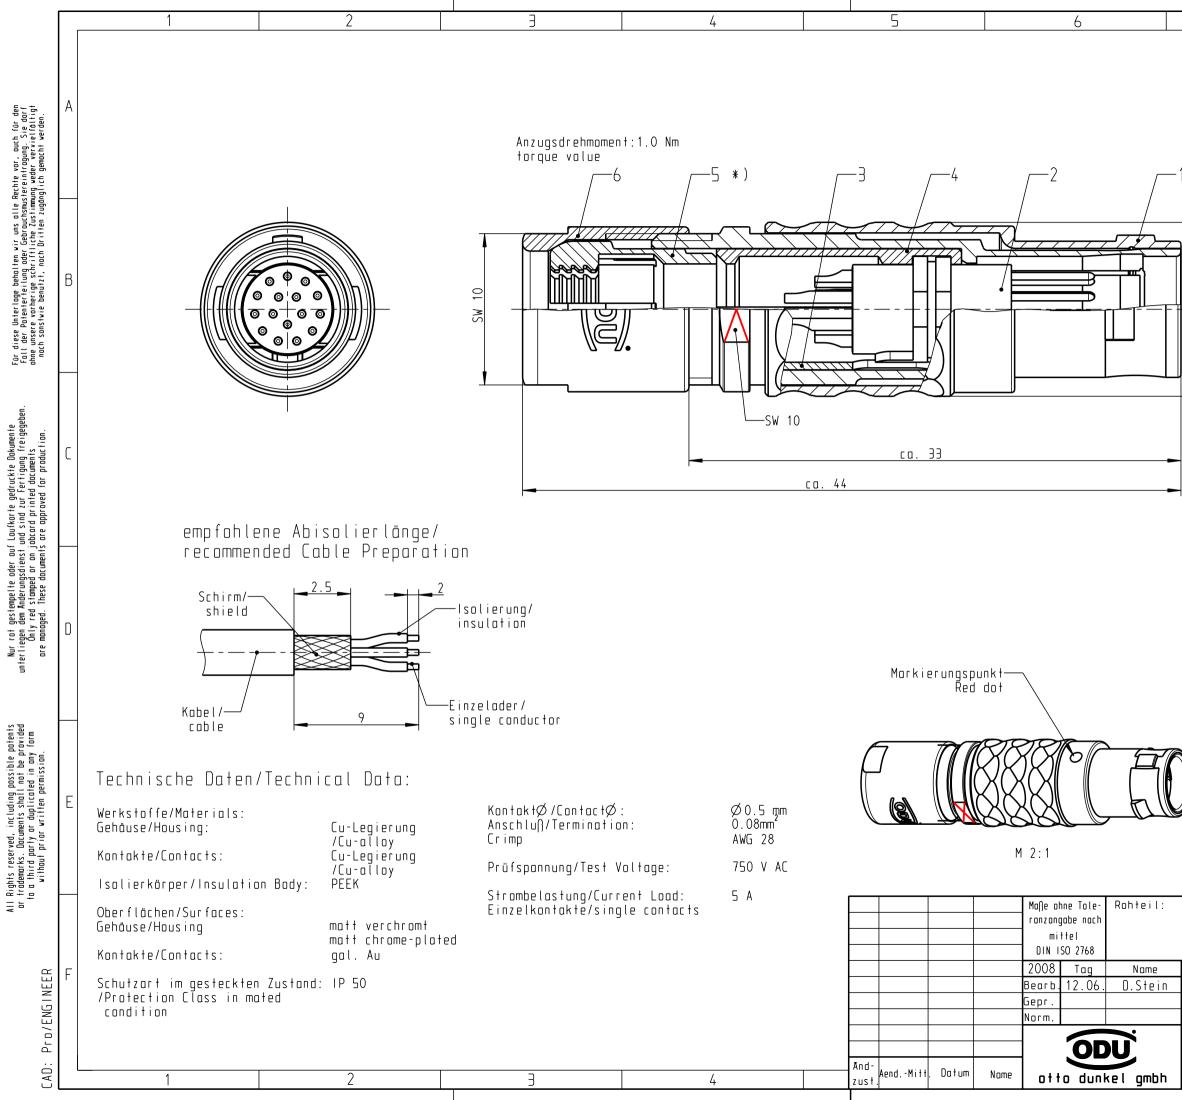

| 7                                                                                                                                                                   | 8                                                                                                                                                                                                                                                                 |                                                           |
|---------------------------------------------------------------------------------------------------------------------------------------------------------------------|-------------------------------------------------------------------------------------------------------------------------------------------------------------------------------------------------------------------------------------------------------------------|-----------------------------------------------------------|
| -1                                                                                                                                                                  |                                                                                                                                                                                                                                                                   | A                                                         |
| 2.11 S                                                                                                                                                              |                                                                                                                                                                                                                                                                   | В                                                         |
| Nur Eins<br>View onl                                                                                                                                                | atz dargestellt !<br>y insert !                                                                                                                                                                                                                                   | C                                                         |
| *) Darstellung<br>figure on c                                                                                                                                       | g nur Beispiel!<br>only for example!                                                                                                                                                                                                                              | D                                                         |
| S11LOC - P16MCCC<br>S11LOC - P16MCCC<br>S11LOC - P16MCCC<br>S11LOC - P16MCCC<br>S11LOC - P16MCCC<br>S11LOC - P16MCCC<br>S11LOC - P16MCCC<br>Artikelnum<br>Partnumbe | 0-7200     min. 6.0     mc       0-6200     min. 5.0     mc       0-5200     min. 4.0     mc       0-4200     min. 3.0     mc       0-3200     min. 2.0     mc       0-2200     min. 1.5     mc       0-2200     min. 2.0     mc       0-2200     min. 2.0     mc | Ix. 7.7   Ix. 7.2   Ix. 6.2   Ix. 5.2   Ix. 3.2   Ix. 2.2 |
| Rohgew.: PE-Modell-Nr.:                                                                                                                                             |                                                                                                                                                                                                                                                                   |                                                           |
| Benennung:                                                                                                                                                          | CAD-Nr.: 00038852                                                                                                                                                                                                                                                 | Bl.:<br>Ma∩stab:                                          |
| Stecker cpl. 4:1                                                                                                                                                    |                                                                                                                                                                                                                                                                   |                                                           |
|                                                                                                                                                                     |                                                                                                                                                                                                                                                                   | Vervielf. Pouse                                           |
| Zeichnungs Nr.:<br>S11LOC - P16MCCO 00                                                                                                                              |                                                                                                                                                                                                                                                                   |                                                           |
| Ersatz für: Nr.                                                                                                                                                     |                                                                                                                                                                                                                                                                   |                                                           |