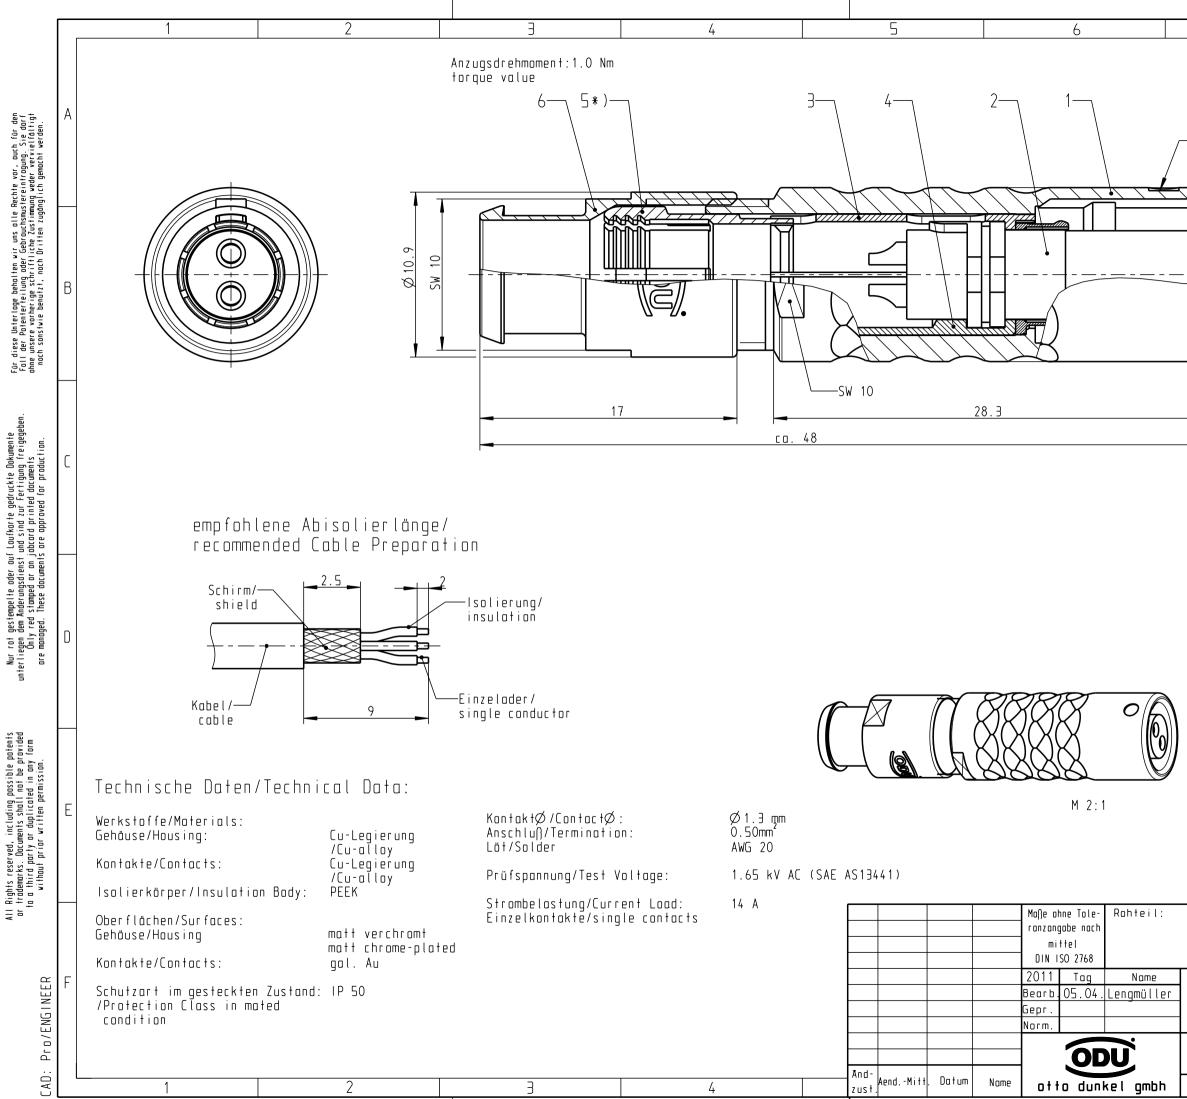

All Rights reserved, including possible patents or trademorks. Documents shall not be provided to a third party or duplicated in any form without prior written permission.

|   | 7 8                                                                                                                                                                                                                                                                                                                 |       |
|---|---------------------------------------------------------------------------------------------------------------------------------------------------------------------------------------------------------------------------------------------------------------------------------------------------------------------|-------|
|   | Steckmarkierung<br>Keying indication                                                                                                                                                                                                                                                                                | A     |
|   | Nur Einsatz dargestellt !                                                                                                                                                                                                                                                                                           | В     |
|   | view only inserf !<br>-                                                                                                                                                                                                                                                                                             | С     |
| N | *) Darstellung nur Beispiel!<br>figure on only for example!                                                                                                                                                                                                                                                         | D     |
| ) | K21L0C-P02LPH0-770S min. 7.0 max. 7.7   K21L0C-P02LPH0-720S min. 6.0 max. 7.2   K21L0C-P02LPH0-620S min. 5.0 max. 6.2   K21L0C-P02LPH0-520S min. 4.0 max. 5.2   K21L0C-P02LPH0-420S min. 3.0 max. 4.2   K21L0C-P02LPH0-320S min. 2.0 max. 3.2   K21L0C-P02LPH0-220S min. 1.5 max. 2.2   Artikelnummer KabelØ CableØ | E.    |
| - | Rohgew.: PE-Modell-Nr.:<br>CAD-Nr.: 00049039 Bl.:<br>Benennung: Maßsta<br>Kabelteil cpl. 4:1                                                                                                                                                                                                                        | b:    |
|   | Zeichnungs Nr.:<br>K21LOC - PO2LPHO OS<br>Ersatz für:<br>Nr.                                                                                                                                                                                                                                                        | Pouse |