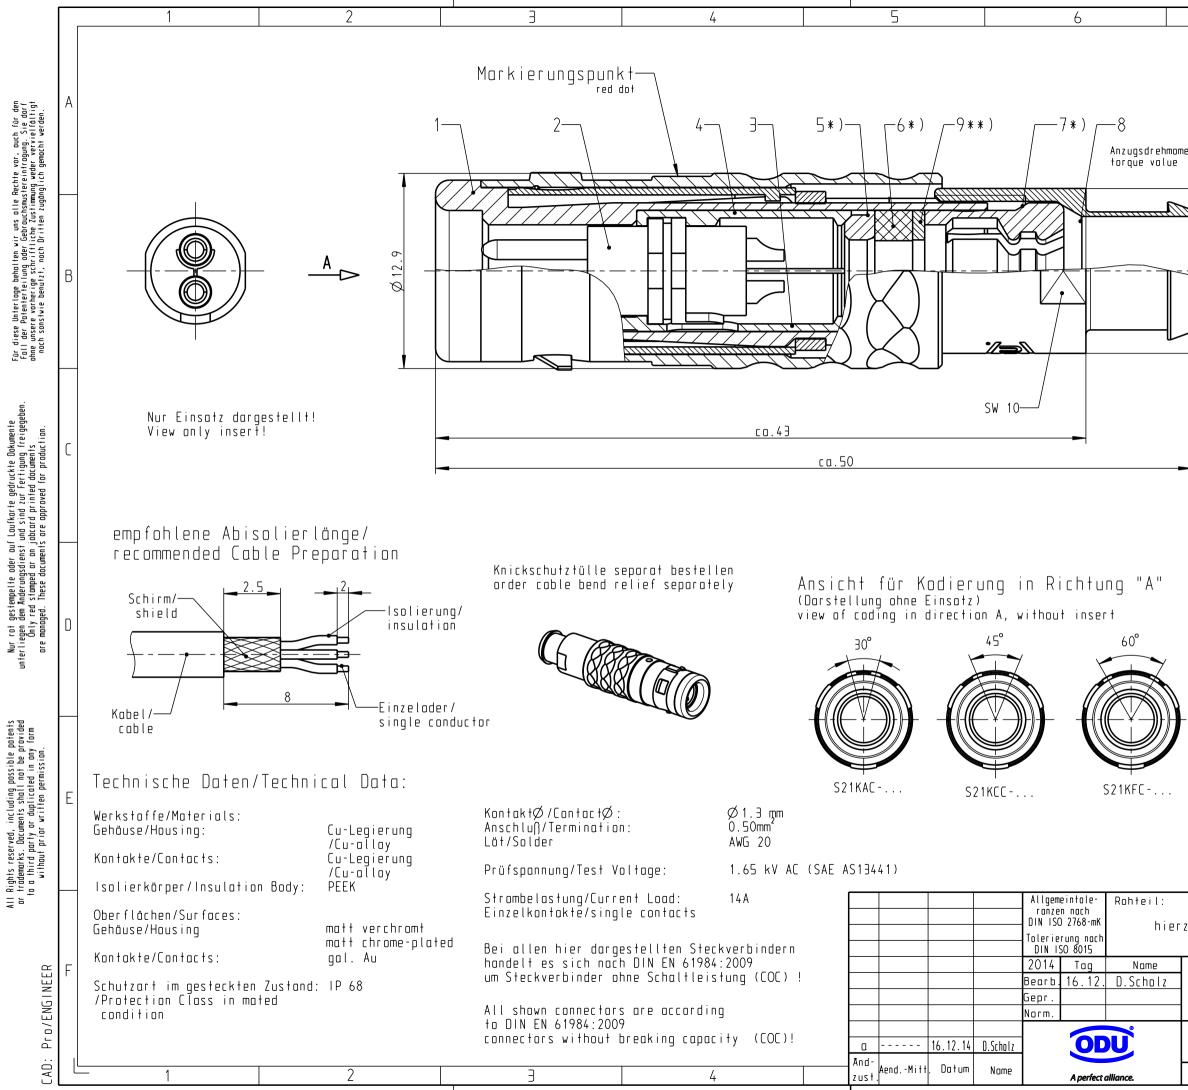

| ument:1.0 Nm                                                                                                                                                                                                                                                                                                                                                                                                                                                                               |                                                                                                                       |                                                                                                                                                                                  |                                                                                        |   |
|--------------------------------------------------------------------------------------------------------------------------------------------------------------------------------------------------------------------------------------------------------------------------------------------------------------------------------------------------------------------------------------------------------------------------------------------------------------------------------------------|-----------------------------------------------------------------------------------------------------------------------|----------------------------------------------------------------------------------------------------------------------------------------------------------------------------------|----------------------------------------------------------------------------------------|---|
|                                                                                                                                                                                                                                                                                                                                                                                                                                                                                            |                                                                                                                       |                                                                                                                                                                                  | В                                                                                      |   |
| S21KOC<br>*) Darstellung nur Beispiel<br>View only for example<br>**) Scheibe nur bei KabelØ<5mm!<br>washer only at cableØ<5mm!                                                                                                                                                                                                                                                                                                                                                            |                                                                                                                       |                                                                                                                                                                                  | С                                                                                      |   |
| S21K.C-P02MP         S21K.C-P02MP | H0-650S<br>H0-600S<br>H0-550S<br>H0-500S<br>H0-450S<br>H0-400S<br>H0-350S<br>H0-300S<br>H0-250S<br>H0-200S<br>H0-150S | <pre>&gt; 6.5-7 &gt; 6.0-6 &gt; 5.5-6 &gt; 5.0-5 &gt; 4.5-5 &gt; 4.5-5 &gt; 4.0-4 &gt; 3.5-4 &gt; 3.0-3 &gt; 3.0-3 &gt; 3.0-3 &gt; 2.0-2 &gt; 1.5-2 &gt; 1.0-1 Kabel-cable</pre> | .5 mm<br>.0 mm<br>.5 mm<br>.5 mm<br>.5 mm<br>.5 mm<br>.5 mm<br>.0 mm<br>.0 mm<br>.5 mm | E |
|                                                                                                                                                                                                                                                                                                                                                                                                                                                                                            | Rohgew.:                                                                                                              | PE-Modell-                                                                                                                                                                       | Nr.:                                                                                   |   |
| rzu Stückliste                                                                                                                                                                                                                                                                                                                                                                                                                                                                             | CAD-Nr.: 00                                                                                                           | 0031944 BL.:                                                                                                                                                                     |                                                                                        |   |
| Benennung: Maßsta<br>Stecker cpl. 4:1                                                                                                                                                                                                                                                                                                                                                                                                                                                      |                                                                                                                       |                                                                                                                                                                                  | b:                                                                                     |   |
| Zeichnungs Nr.:<br>S21K.C-PO2MPHOOS                                                                                                                                                                                                                                                                                                                                                                                                                                                        |                                                                                                                       |                                                                                                                                                                                  | ouse                                                                                   |   |
| Ersatz für: S21KOC-PO2MPHOOS v.20.02.08 Nr.                                                                                                                                                                                                                                                                                                                                                                                                                                                |                                                                                                                       |                                                                                                                                                                                  |                                                                                        |   |
|                                                                                                                                                                                                                                                                                                                                                                                                                                                                                            |                                                                                                                       |                                                                                                                                                                                  |                                                                                        |   |