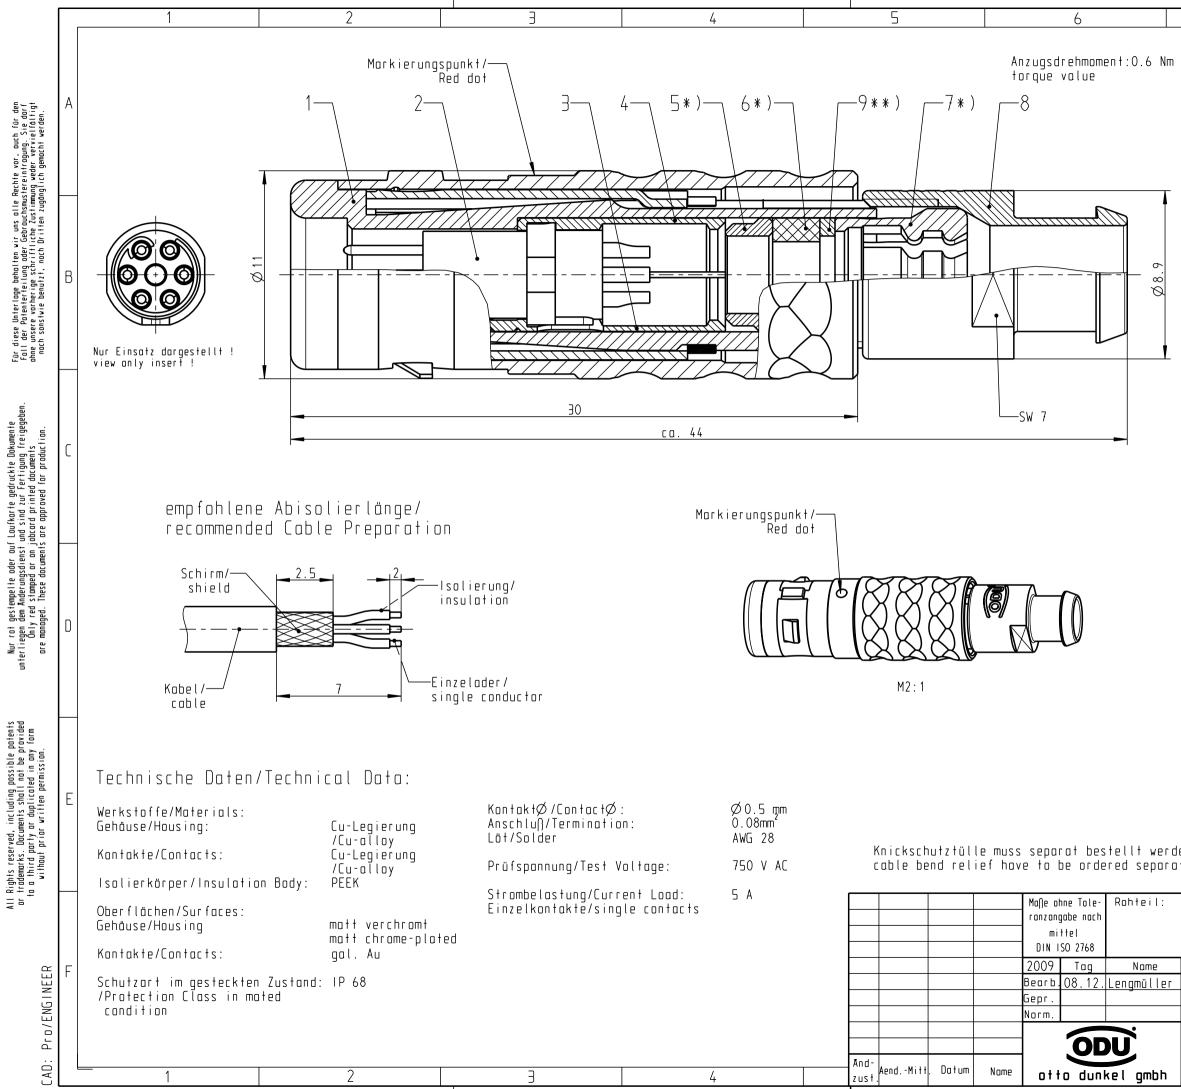

| 7 8                                                                                                                                                                                                                                                                                                                                                                                         |          |
|---------------------------------------------------------------------------------------------------------------------------------------------------------------------------------------------------------------------------------------------------------------------------------------------------------------------------------------------------------------------------------------------|----------|
|                                                                                                                                                                                                                                                                                                                                                                                             | A        |
|                                                                                                                                                                                                                                                                                                                                                                                             | В        |
|                                                                                                                                                                                                                                                                                                                                                                                             | С        |
| <ul> <li>*) Darstellung nur Beispiel!<br/>figure on only for example!</li> <li>**) Scheibe nur bei KabelØ &lt; 4mm!<br/>washer only at cableØ &lt; 4mm!</li> </ul>                                                                                                                                                                                                                          | D        |
| >1.5 - 2.0       S20K0C - P06MCC0 - 200S         >2.0 - 2.5       S20K0C - P06MCC0 - 250S         >2.5 - 3.0       S20K0C - P06MCC0 - 300S         >3.0 - 3.5       S20K0C - P06MCC0 - 350S         >3.5 - 4.0       S20K0C - P06MCC0 - 400S         >4.0 - 4.5       S20K0C - P06MCC0 - 450S         >4.5 - 5.0       S20K0C - P06MCC0 - 500S         KabelØ / CabelØ       Stecker / Plug | E        |
| Rohgew.: PE-Modell-Nr.:                                                                                                                                                                                                                                                                                                                                                                     |          |
| CAD-Nr.: 00044690 Bl.:<br>Benennung: Maßsta                                                                                                                                                                                                                                                                                                                                                 | <u> </u> |
| Stecker cpl.                                                                                                                                                                                                                                                                                                                                                                                | U.       |
| Zeichnungs Nr.: Vervielf. F                                                                                                                                                                                                                                                                                                                                                                 | ouse     |
| S20K0C-P06MCCOOS<br>Ersatz für:                                                                                                                                                                                                                                                                                                                                                             |          |
| I Nr.                                                                                                                                                                                                                                                                                                                                                                                       |          |