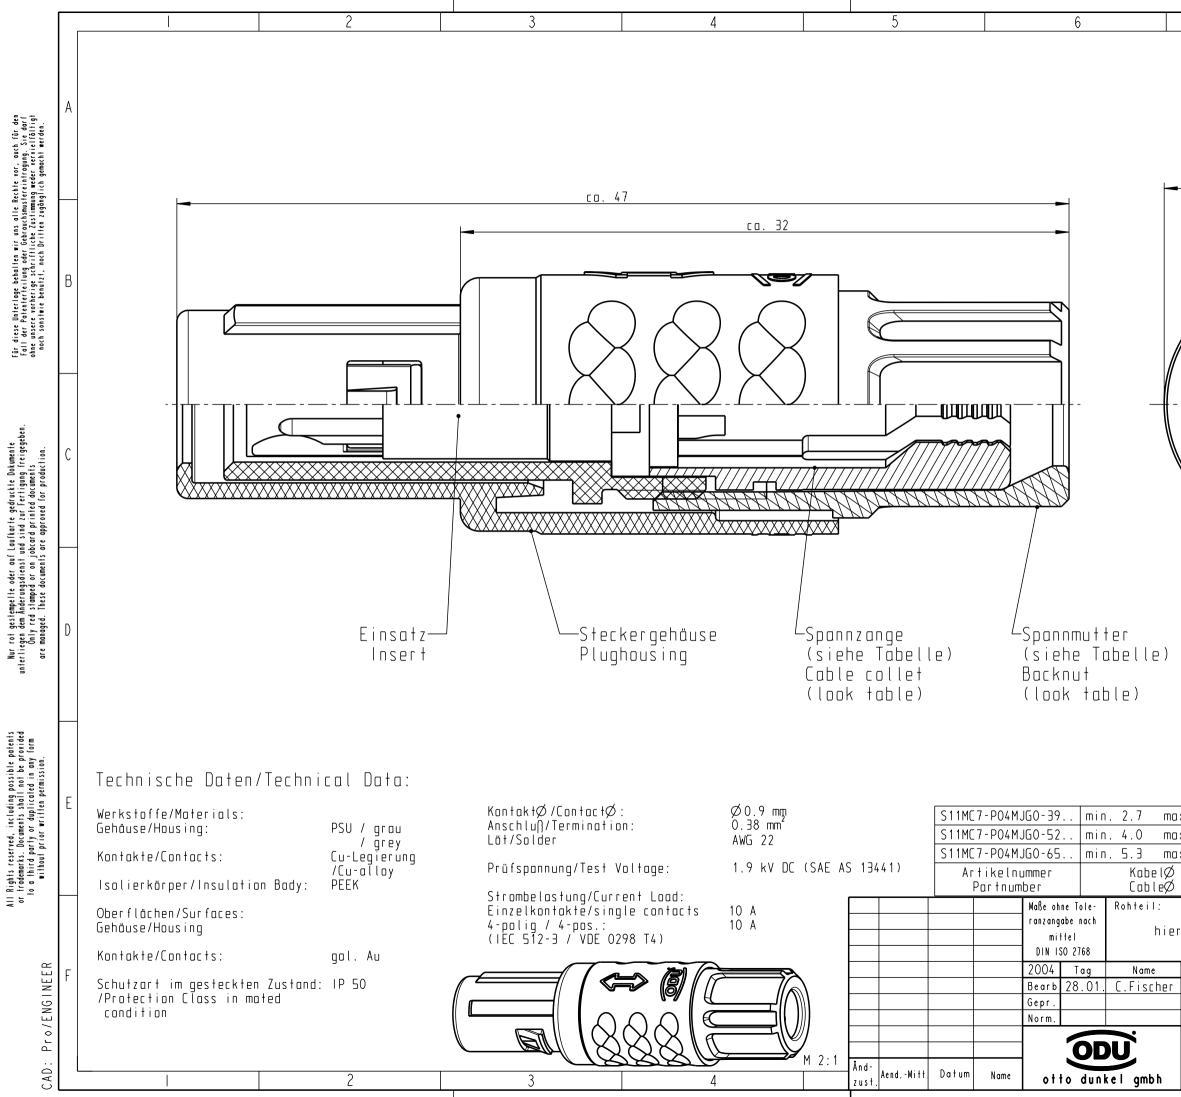

| Ι δ                                                                                                                                                                                                                                                                                    | _        |
|----------------------------------------------------------------------------------------------------------------------------------------------------------------------------------------------------------------------------------------------------------------------------------------|----------|
| Ø 13.7                                                                                                                                                                                                                                                                                 | A        |
| 60°                                                                                                                                                                                                                                                                                    | В        |
|                                                                                                                                                                                                                                                                                        | С        |
|                                                                                                                                                                                                                                                                                        | D        |
| S11MC7-PO4MJGO20rot / redS11MC7-PO4MJGO30weiß / whiteS11MC7-PO4MJGO40gelb / yellowS11MC7-PO4MJGO50grün / greenIX. 3.9S11MC7-PO4MJGO60blau / blueIX. 5.2S11MC7-PO4MJGO70grau / greyIX. 6.5S11MC7-PO4MJGO80schwarz / blackArtikelnummer<br>PartnumberFarbe Spannmutter<br>Colour Backnut | E        |
| rzu Stückliste Rohgew.: PE-ModelI-Nr.:<br>00020321<br>CAD-Nr.: 00025299                                                                                                                                                                                                                |          |
| Benennung: Maßs                                                                                                                                                                                                                                                                        |          |
| Stecker cpl. 5:                                                                                                                                                                                                                                                                        |          |
| Zeichnungs Nr.:<br>S11MC7-PO4MJGO                                                                                                                                                                                                                                                      | t. Pause |
| Ersatz für: Nr.                                                                                                                                                                                                                                                                        |          |