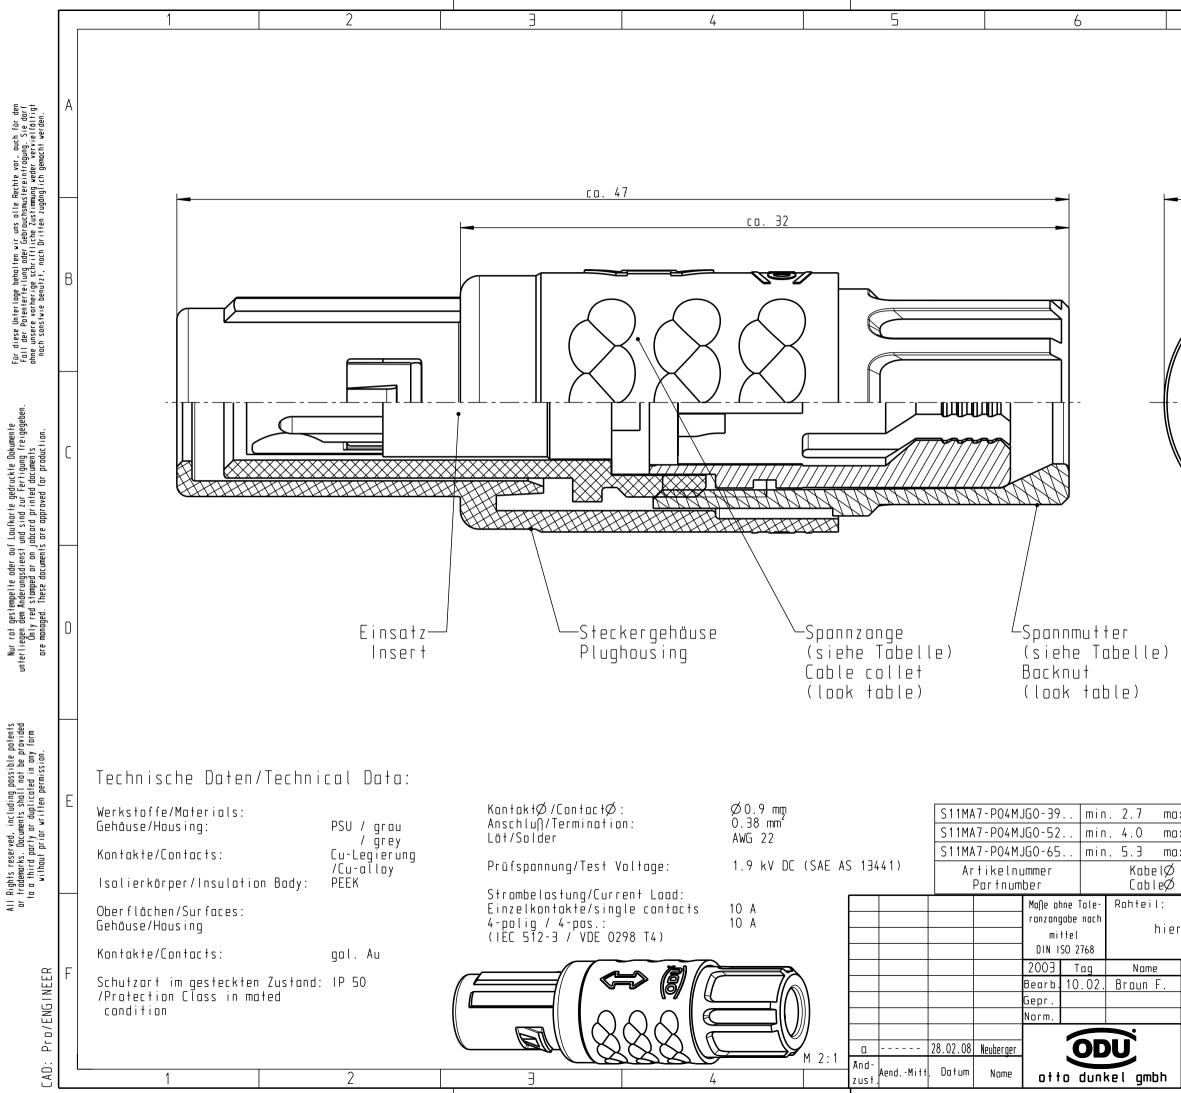

| Ø 13.7           40°           Image: Standard Standar | 7                                                                                                                                                                                                        | 8                                                                                                                                                                                                           |                                                |
|-----------------------------------------------------------------------------------------------------------------------------------------------------------------------------------------------------------------------------------------------------------------------------------------------------------------------------------------------------------------------------------------------------------------------------------------------------------------------------------------------------------------------------------------------------------------------------------------------------------------------------------------------------------------------------------------------------------------------------------------------------------------------------------------------------------------------------------------------------------------------------------------------------------------------------------------------------------------------------------------------------------------------------------------------------------------------------------------------------------------------------------------------------------------------------------------------------------------------------------------------------------------------------------------------------------------------------------------------------------------------------------------------------------------------------------------------------------------------------------------------------------------------------------------------------------------------------------------------------------------------------------------------------------------------------------------------------------------------------------------------------------------------------------------------------------------------------------------------------------------------------------------------------------------------------------------------------------------------------------------------------------------------------------------------------|----------------------------------------------------------------------------------------------------------------------------------------------------------------------------------------------------------|-------------------------------------------------------------------------------------------------------------------------------------------------------------------------------------------------------------|------------------------------------------------|
| (a)       S11MA7-P04MJG020       rat / red         (a)       S11MA7-P04MJG030       weiß / white         S11MA7-P04MJG030       weiß / white         S11MA7-P04MJG040       gelb / yellow         S11MA7-P04MJG050       grün / green         IX. 3.9       S11MA7-P04MJG060       blau / blue         IX. 5.2       S11MA7-P04MJG080       schwarz / black         Artikelnummer       Forbe Spannwtter         Partnumber       Colour Backnut         rzu Stückliste       Rahgev.:       PE-Madell-Nr:         Benennung:       Rahgev.:       PE-Madell-Nr:         Stecker cpl.       5:1         Zeichnungs Nr:       Vervielf. Pour                                                                                                                                                                                                                                                                                                                                                                                                                                                                                                                                                                                                                                                                                                                                                                                                                                                                                                                                                                                                                                                                                                                                                                                                                                                                                                                                                                                                         | Ø 13.7                                                                                                                                                                                                   |                                                                                                                                                                                                             | A                                              |
| S11MA7-P04MJG020rot / redS11MA7-P04MJG030weiß / whiteS11MA7-P04MJG040gelb / yellowS11MA7-P04MJG050grün / greenIx. 3.9S11MA7-P04MJG060blau / blueIx. 5.2S11MA7-P04MJG070grau / greyIx. 6.5S11MA7-P04MJG080schwarz / blackArtikelnummer<br>PartnumberFarbe Spannmutter<br>Colour Backnutrzu StücklisteRohgew.:PE-Madell-Nr.:<br>00022432Benennung:CAD-Nr.:<br>O0022432Bl.:Zeichnungs Nr.:Vervielf. Pace                                                                                                                                                                                                                                                                                                                                                                                                                                                                                                                                                                                                                                                                                                                                                                                                                                                                                                                                                                                                                                                                                                                                                                                                                                                                                                                                                                                                                                                                                                                                                                                                                                               | 40°                                                                                                                                                                                                      |                                                                                                                                                                                                             | В                                              |
| S11MA7-P04MJG020rot / redS11MA7-P04MJG030weiß / whiteS11MA7-P04MJG040gelb / yellowS11MA7-P04MJG050grün / greenIX. 3.9S11MA7-P04MJG060blau / blueIX. 5.2S11MA7-P04MJG070grau / greyIX. 6.5S11MA7-P04MJG080schwarz / blackArtikelnummer<br>PartnumberFarbe Spannmutter<br>Colour Backnutrzu StücklisteRohgew.:PE-Madell-Nr.:<br>00022432Benennung:CAD-Nr.:<br>O0022432Bl.:Zeichnungs Nr.:Vervielf. Pace                                                                                                                                                                                                                                                                                                                                                                                                                                                                                                                                                                                                                                                                                                                                                                                                                                                                                                                                                                                                                                                                                                                                                                                                                                                                                                                                                                                                                                                                                                                                                                                                                                               |                                                                                                                                                                                                          |                                                                                                                                                                                                             | C                                              |
| a       S11MA7-P04MJG030       weiß / white         S11MA7-P04MJG040       gelb / yellow         S11MA7-P04MJG050       grün / green         ix. 3.9       S11MA7-P04MJG060       blau / blue         ix. 5.2       S11MA7-P04MJG060       blau / blue         ix. 5.2       S11MA7-P04MJG070       grau / grey         ix. 6.5       S11MA7-P04MJG080       schwarz / black         Artikelnummer       Farbe Spannmutter         Partnumber       Colour Backnut         rzu Stückliste       Rohgew.:       PE-Modell-Nr.:         Benennung:       CAD-Nr.:       00022432         Bl.:       Stecker cpl.       5:1         Zeichnungs Nr.:       Vervielf. Pour                                                                                                                                                                                                                                                                                                                                                                                                                                                                                                                                                                                                                                                                                                                                                                                                                                                                                                                                                                                                                                                                                                                                                                                                                                                                                                                                                                               |                                                                                                                                                                                                          |                                                                                                                                                                                                             | D                                              |
| rzu Stückliste     CAD-Nr.:     00020321       Benennung:     Maßstab:       Stecker cpl.     5:1       Zeichnungs Nr.:     Vervielf. Pour                                                                                                                                                                                                                                                                                                                                                                                                                                                                                                                                                                                                                                                                                                                                                                                                                                                                                                                                                                                                                                                                                                                                                                                                                                                                                                                                                                                                                                                                                                                                                                                                                                                                                                                                                                                                                                                                                                          | a         S11MA7-P04MJG0-<br>S11MA7-P04MJG0-<br>S11MA7-P04MJG0-<br>S11MA7-P04MJG0-<br>x. 5.2           x. 3.9         S11MA7-P04MJG0-<br>X. 5.2           x. 5.2         S11MA7-P04MJG0-<br>Artikelnumme | <ul> <li>30 weiß / white</li> <li>40 gelb / yell</li> <li>50 grün / gree</li> <li>60 blau / blu</li> <li>70 grau / gree</li> <li>80 schwarz / bl</li> <li>80 Farbe Spannmu</li> <li>Colour Backr</li> </ul> | te<br>ow<br>2n<br>e<br>y<br>ack<br>tter<br>nut |
| Stecker cpl. 5:1                                                                                                                                                                                                                                                                                                                                                                                                                                                                                                                                                                                                                                                                                                                                                                                                                                                                                                                                                                                                                                                                                                                                                                                                                                                                                                                                                                                                                                                                                                                                                                                                                                                                                                                                                                                                                                                                                                                                                                                                                                    |                                                                                                                                                                                                          | 0002033                                                                                                                                                                                                     | 21<br>Bl.:                                     |
|                                                                                                                                                                                                                                                                                                                                                                                                                                                                                                                                                                                                                                                                                                                                                                                                                                                                                                                                                                                                                                                                                                                                                                                                                                                                                                                                                                                                                                                                                                                                                                                                                                                                                                                                                                                                                                                                                                                                                                                                                                                     |                                                                                                                                                                                                          |                                                                                                                                                                                                             |                                                |
|                                                                                                                                                                                                                                                                                                                                                                                                                                                                                                                                                                                                                                                                                                                                                                                                                                                                                                                                                                                                                                                                                                                                                                                                                                                                                                                                                                                                                                                                                                                                                                                                                                                                                                                                                                                                                                                                                                                                                                                                                                                     | Vervielf. Pouse                                                                                                                                                                                          |                                                                                                                                                                                                             |                                                |
| Ersatz für: Nr.                                                                                                                                                                                                                                                                                                                                                                                                                                                                                                                                                                                                                                                                                                                                                                                                                                                                                                                                                                                                                                                                                                                                                                                                                                                                                                                                                                                                                                                                                                                                                                                                                                                                                                                                                                                                                                                                                                                                                                                                                                     |                                                                                                                                                                                                          |                                                                                                                                                                                                             |                                                |