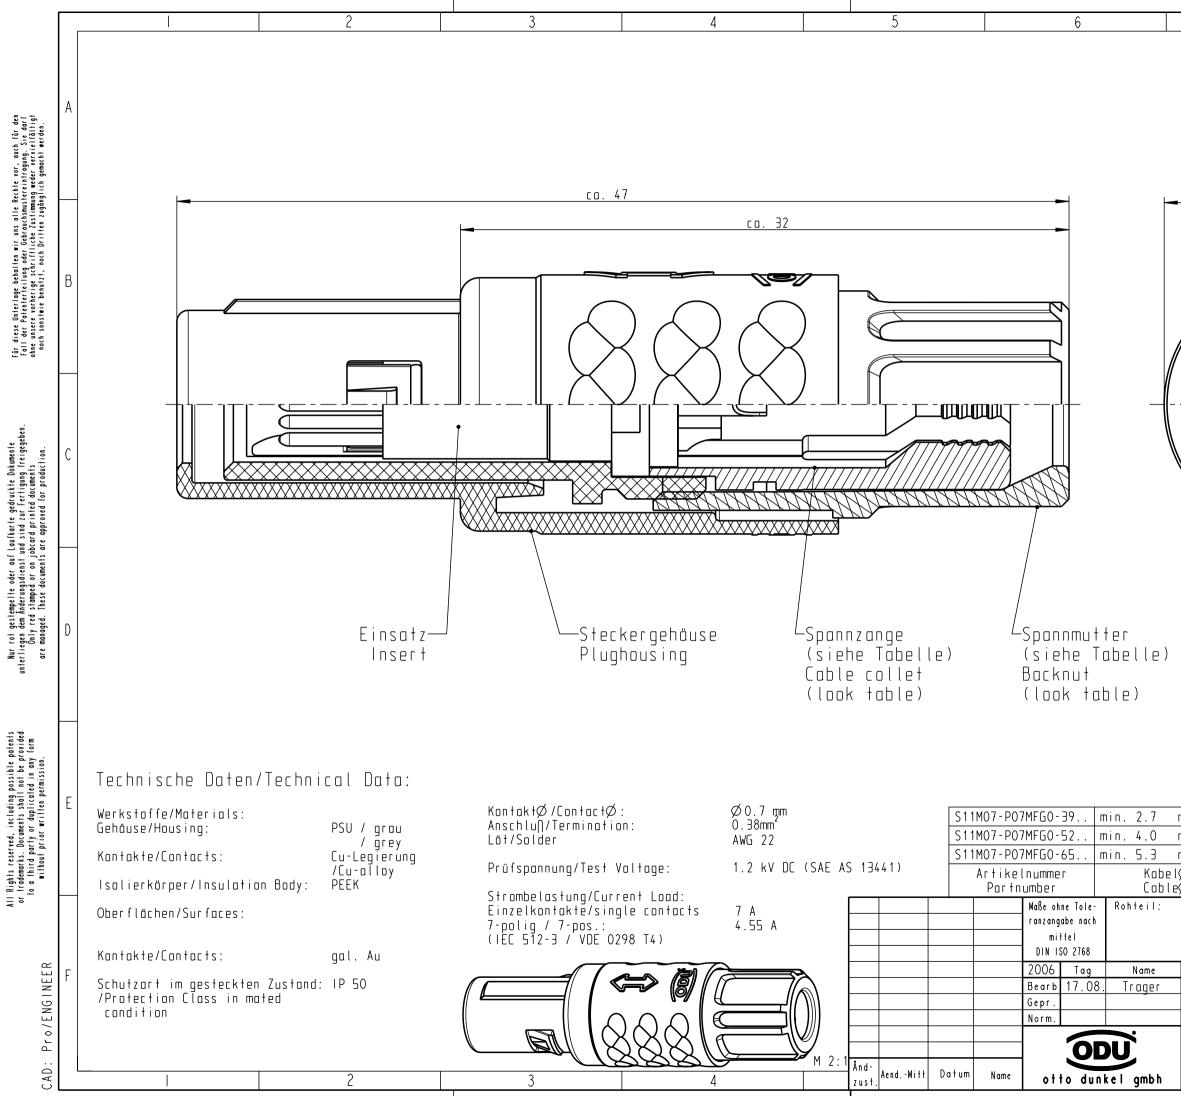

|                                            | 7                                                                                                                                             | 8                                                                                                                        |
|--------------------------------------------|-----------------------------------------------------------------------------------------------------------------------------------------------|--------------------------------------------------------------------------------------------------------------------------|
|                                            | ý<br>Ø 13.7                                                                                                                                   |                                                                                                                          |
|                                            |                                                                                                                                               |                                                                                                                          |
|                                            |                                                                                                                                               |                                                                                                                          |
|                                            |                                                                                                                                               | [                                                                                                                        |
| max. 3.9<br>max. 5.2<br>max. 6.5<br>Ø<br>Ø | S11M07-P07MFC<br>S11M07-P07MFC<br>S11M07-P07MFC<br>S11M07-P07MFC<br>S11M07-P07MFC<br>S11M07-P07MFC<br>S11M07-P07MFC<br>Artikelnum<br>Partnumb | GO30weif) / whiteGO40gelb / yellowGO50grün / greenGO60blou / blueGO70grau / greyGO80schwarz / blackmmerForbe Spannmutter |
|                                            |                                                                                                                                               | Rohgew.: PE-Modell-Nr.:<br>00020672   CAD-Nr.: 00032837   Bl.:                                                           |
| Benennung                                  | Stecke                                                                                                                                        | Maßstab:                                                                                                                 |
| Zeichnung<br>Ersatz fü                     | S11M07-                                                                                                                                       | ·P07MFG0                                                                                                                 |
|                                            |                                                                                                                                               | Nr.                                                                                                                      |