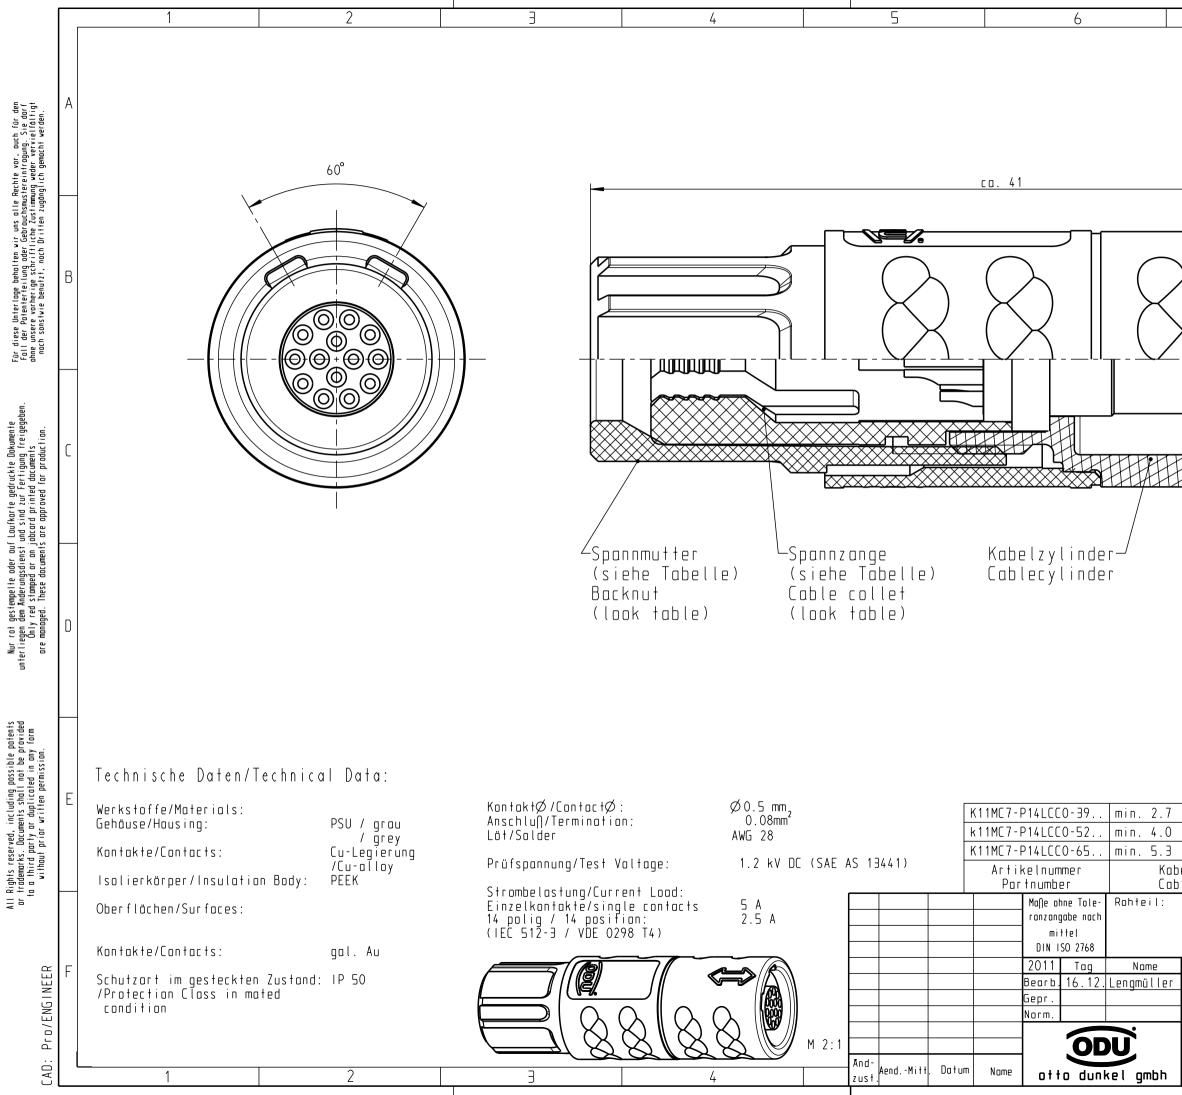

| 7                                                                                                                                                                                                                                   | 8                                                                                                                                                      |                   |
|-------------------------------------------------------------------------------------------------------------------------------------------------------------------------------------------------------------------------------------|--------------------------------------------------------------------------------------------------------------------------------------------------------|---------