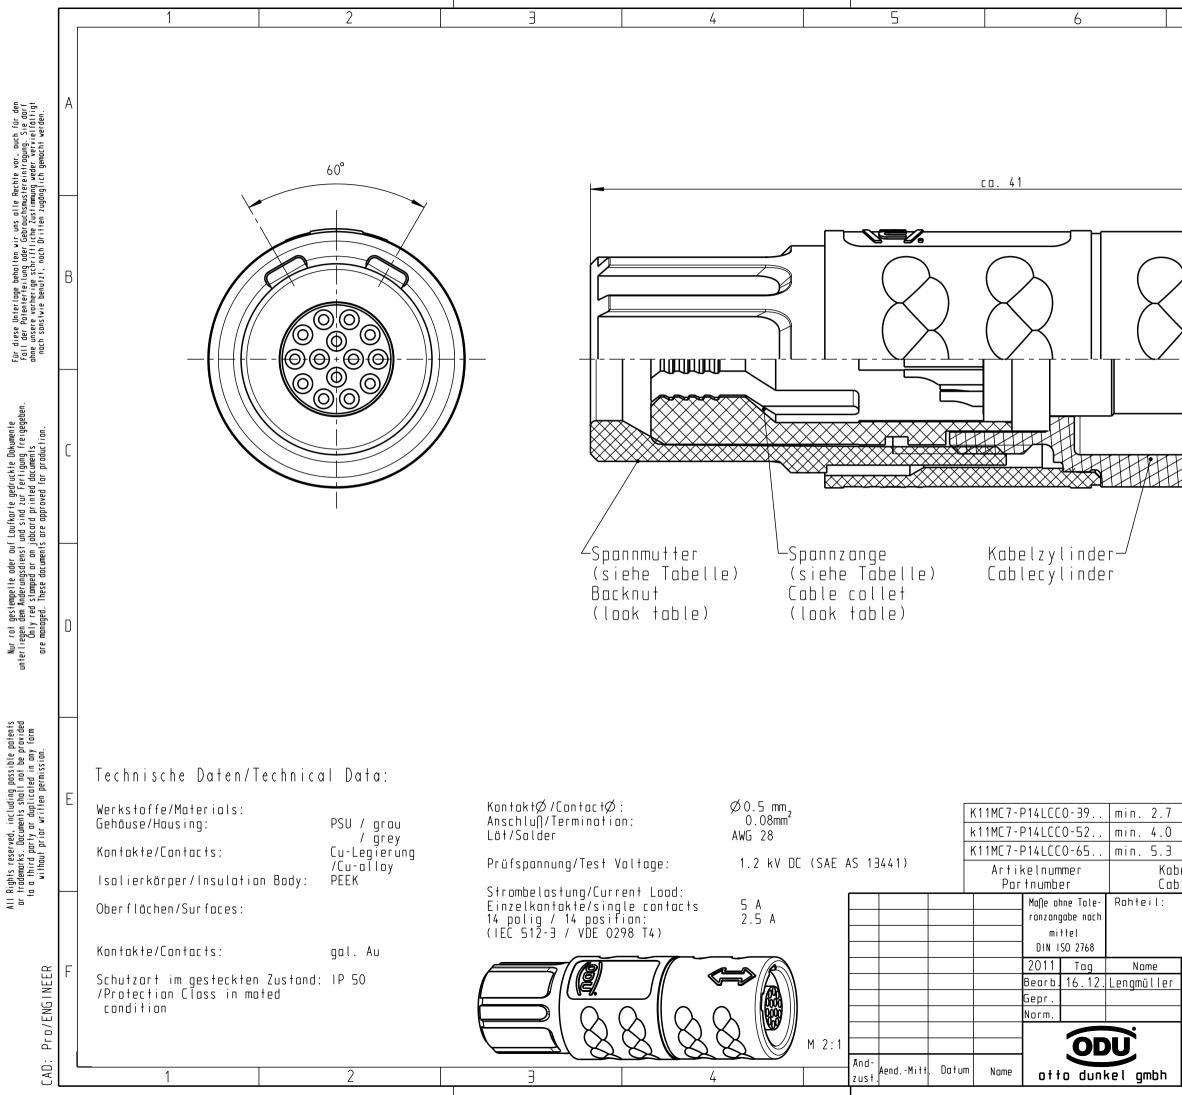

| 7                                                                                                                                                                                                                                   | 8                                                                                                                                                      |                   |
|-------------------------------------------------------------------------------------------------------------------------------------------------------------------------------------------------------------------------------------|--------------------------------------------------------------------------------------------------------------------------------------------------------|-------------------|
|                                                                                                                                                                                                                                     |                                                                                                                                                        | A                 |
|                                                                                                                                                                                                                                     | 9.EL<br>9.EL                                                                                                                                           | В                 |
|                                                                                                                                                                                                                                     |                                                                                                                                                        | С                 |
| L-Einsatz<br>Insert                                                                                                                                                                                                                 |                                                                                                                                                        | D                 |
| K11MC7-P14LCC   K11MC7-P14LCC   K11MC7-P14LCC   K11MC7-P14LCC   max. 3.9   K11MC7-P14LCC   max. 5.2   K11MC7-P14LCC   max. 6.5   K11MC7-P14LCC   max. 6.5   K11MC7-P14LCC   max. 6.5   K11MC7-P14LCC   pelØ   Artikelnur   Partnumb | CO30 weiß / white<br>CO40 gelb / yellow<br>CO50 grün / green<br>CO60 blau / blue<br>CO70 grau / grey<br>CO80 schwarz / black<br>mmer Farbe Spannmutter | E                 |
| F                                                                                                                                                                                                                                   | PE-Madell-Nr.:   00022278     CAD-Nr.:   00051288   Bl.:     Maßsta   Maßsta     L   C   D                                                             | b:                |
| Zeichnungs Nr.:<br><b>K11MC7-P</b><br>Ersatz für:                                                                                                                                                                                   | Vervielf. I                                                                                                                                            | <sup>o</sup> ause |