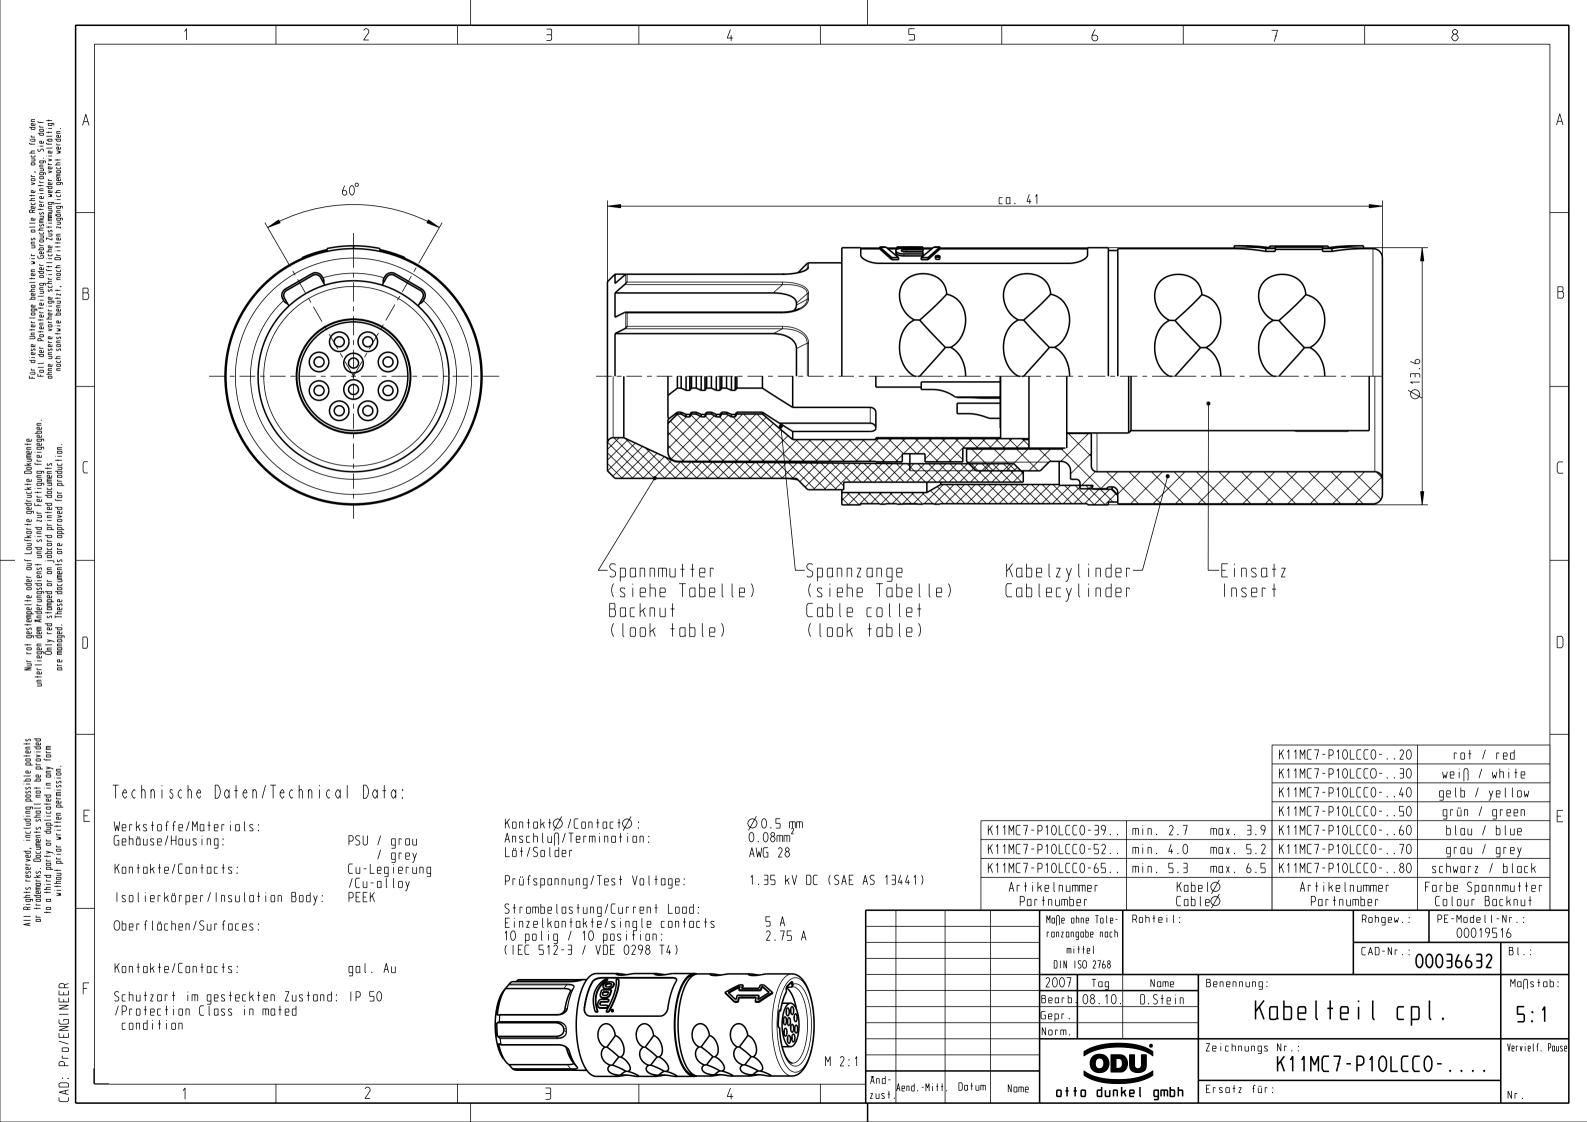

8 4 5 6 Für diese Unterlage behalten wir uns alle Rechte vor, auch für den Fall der Potenterteilung oder Gebrauchsmustereintragung, Sie darf ohne unsere vorherige schriftliche Zustimmung weder vervielfältigt noch sonstwie benutzt, nach Oritten zugänglich gemacht verden. В Nur rot gestempelte oder auf Laufkarte gedruckte Dokumente unterliegen dem Anderungsdienst und sind zur Ferrigung freigegeben. Only red stamped ar an jabcard printed dacuments are managed. These dacuments are approved for production. D All Rights reserved, including possible patents or trademarks. Documents shall not be provided to a third party or duplicated in any form vithout prior written permission. Maße ohne Tole-ranzangabe nach PE-Modell-Nr.: Rohteil: Rohgew.: mittel DIN ISO 2768 CAD-Nr.: ВΙ.: Ma∩stab: Name Benennung Pro/ENGINEER Bearb Gepr. Norm. Vervielf. Pause Zeichnungs Nr.: otto dunkel gmbh CAD: Änd-zust. Ersatz für: