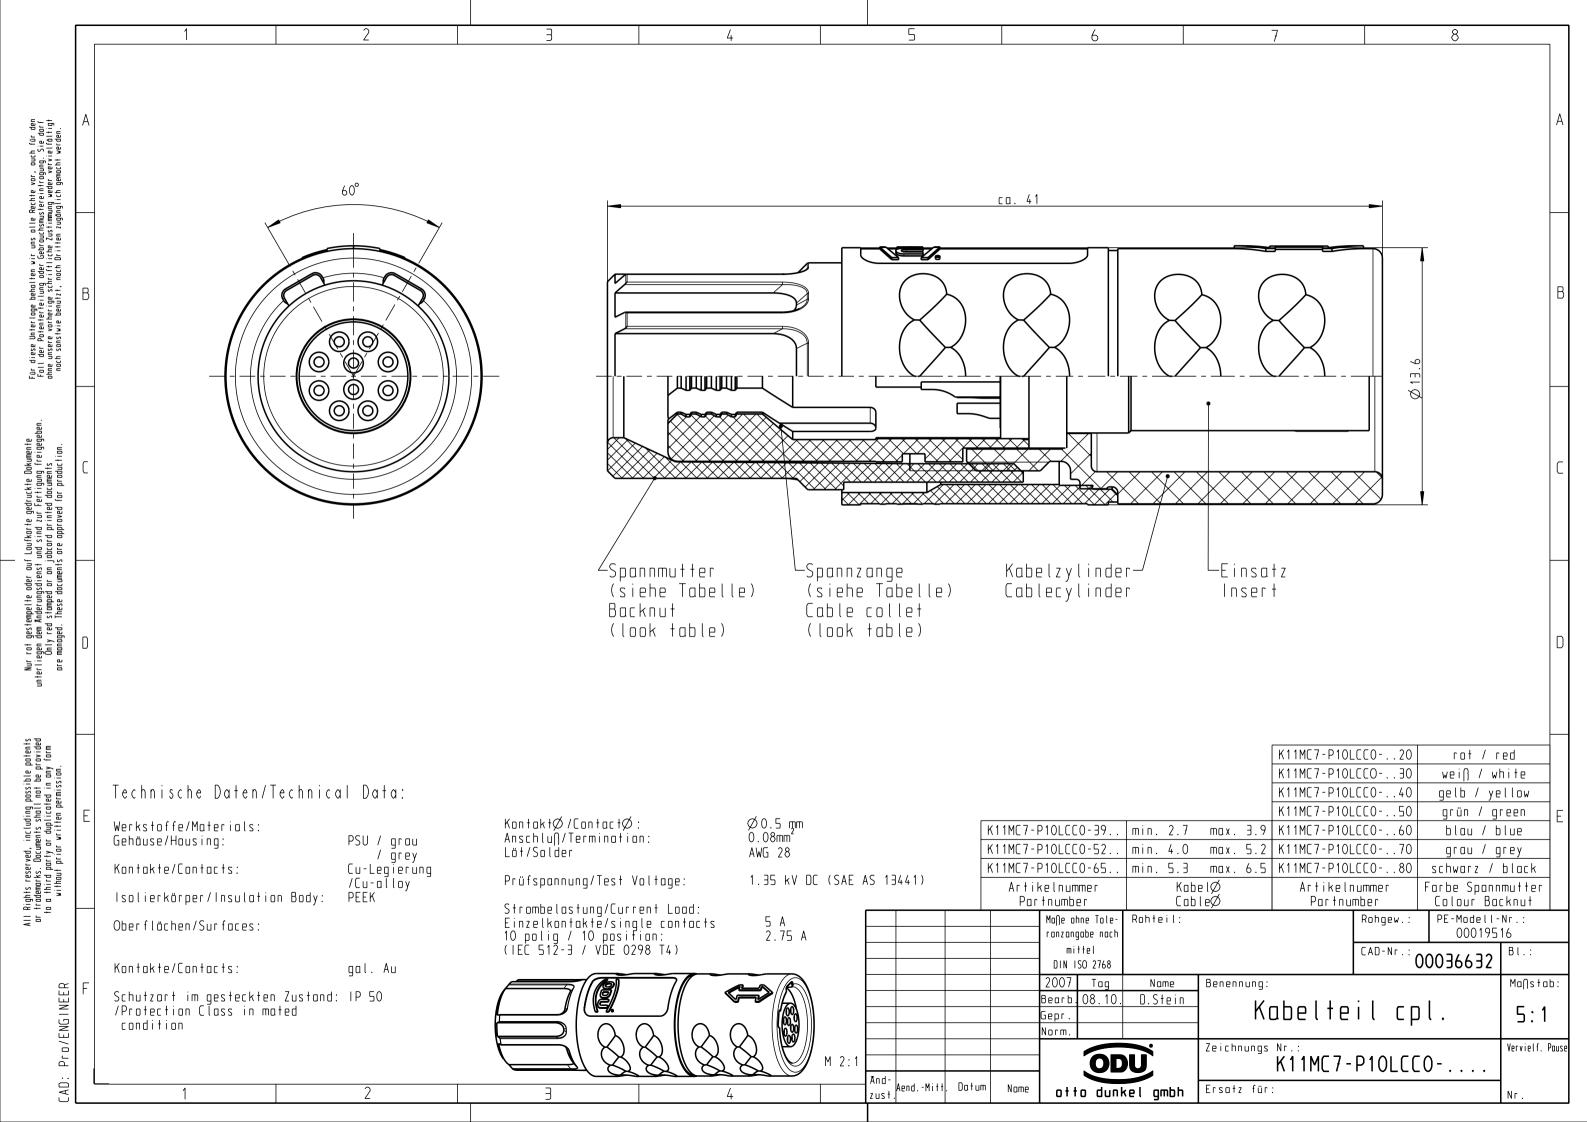

8 4 5 6 Für diese Unterlage behalten wir uns alle Rechte vor, auch für den Fall der Potenterteilung oder Gebrauchsmustereintragung, Sie darf ohne unsere vorherige schriftliche Zustimmung weder vervielfältigt noch sonstwie benutzt, nach Oritten zugänglich gemacht verden. В Nur rot gestempelte oder auf Laufkarte gedruckte Dokumente unterliegen dem Anderungsdienst und sind zur Ferrigung freigegeben. Only red stamped ar an jabcard printed dacuments are managed. These dacuments are approved for production. D All Rights reserved, including possible patents or trademarks. Documents shall not be provided to a third party or duplicated in any form vithout prior written permission. Maße ohne Tole-ranzangabe nach PE-Modell-Nr.: Rohteil: Rohgew.: mittel DIN ISO 2768 CAD-Nr.: ВΙ.: Ma∩stab: Name Benen