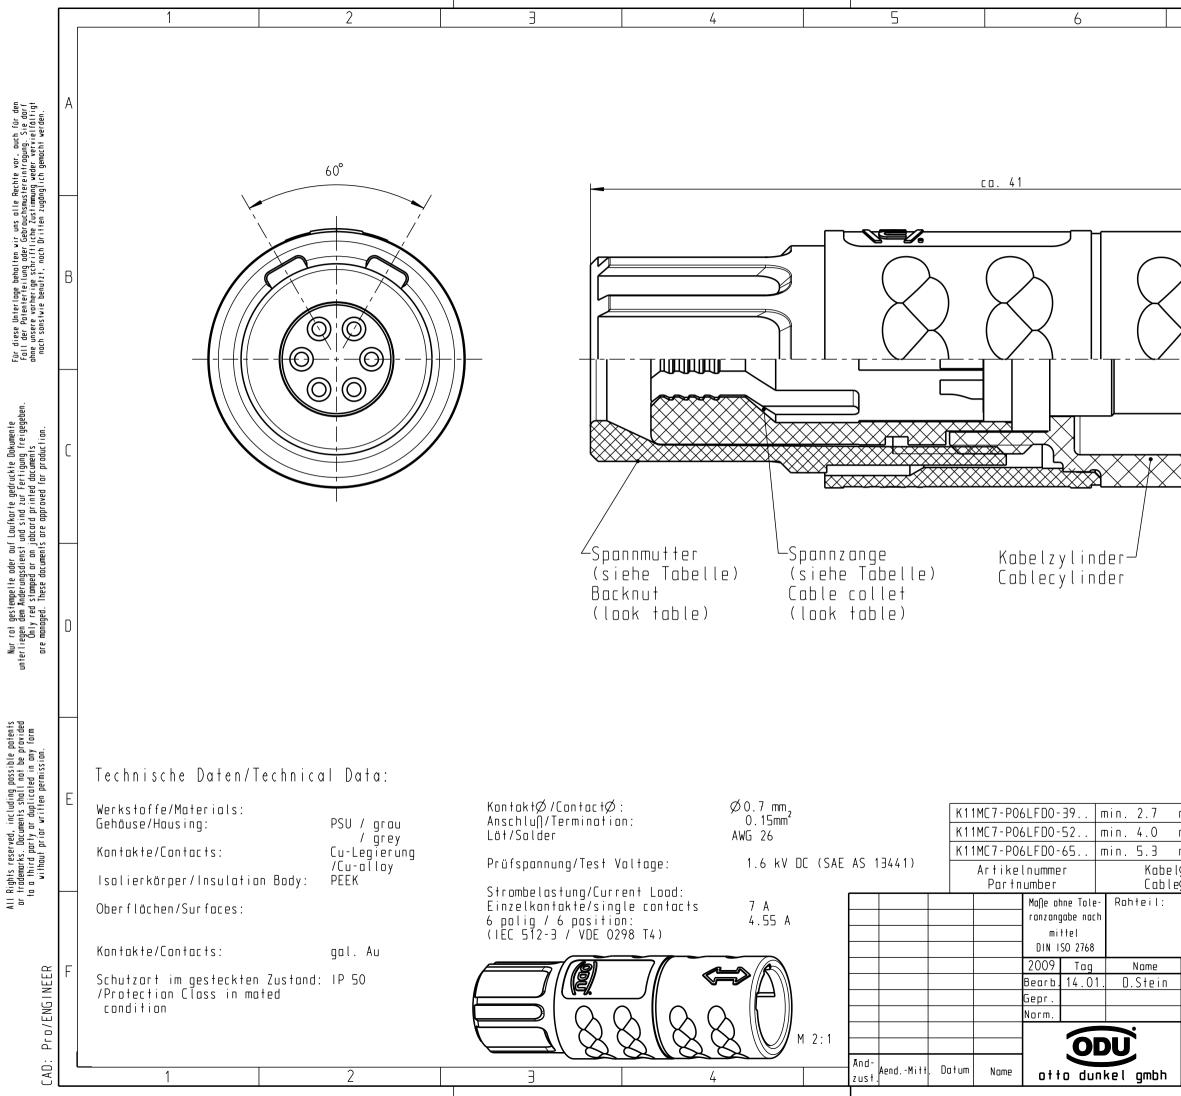

| 7                                                                                                                                                                              | 8                                                                                                                          |                                                 |
|--------------------------------------------------------------------------------------------------------------------------------------------------------------------------------|----------------------------------------------------------------------------------------------------------------------------|-------------------------------------------------|
|                                                                                                                                                                                |                                                                                                                            | A                                               |
|                                                                                                                                                                                | 9.EL<br>9.EL                                                                                                               | В                                               |
|                                                                                                                                                                                |                                                                                                                            | C                                               |
| Einsatz<br>Insert                                                                                                                                                              |                                                                                                                            | D                                               |
| K11MC7-P06LFD0   K11MC7-P06LFD0   K11MC7-P06LFD0   K11MC7-P06LFD0   max. 3.9   K11MC7-P06LFD0   max. 5.2   K11MC7-P06LFD0   max. 6.5   K11MC7-P06LFD0   Artikelnum   Partnumbe | D30 weiß / wh<br>D40 gelb / yel<br>D50 grün / gru<br>D60 blau / bl<br>D70 grau / gr<br>D80 schwarz / b<br>ner Farbe Spannm | ite<br>low<br>een<br>ue<br>ey<br>lock<br>nutter |
|                                                                                                                                                                                | Rohgew.: PE-Modell-<br>000233                                                                                              | 54                                              |
|                                                                                                                                                                                | CAD-Nr.: 00040761                                                                                                          | Bl.:                                            |
|                                                                                                                                                                                |                                                                                                                            | <sup>Ma</sup> ∩stab:<br><b>5:1</b>              |
| Zeichnungs Nr.:<br>K11MC7-P06LFD0                                                                                                                                              |                                                                                                                            | Vervielf. Pause                                 |
| KTIML/-PUGLFUU<br>Ersatz für:                                                                                                                                                  |                                                                                                                            | Nr.                                             |
|                                                                                                                                                                                |                                                                                                                            | ML .                                            |