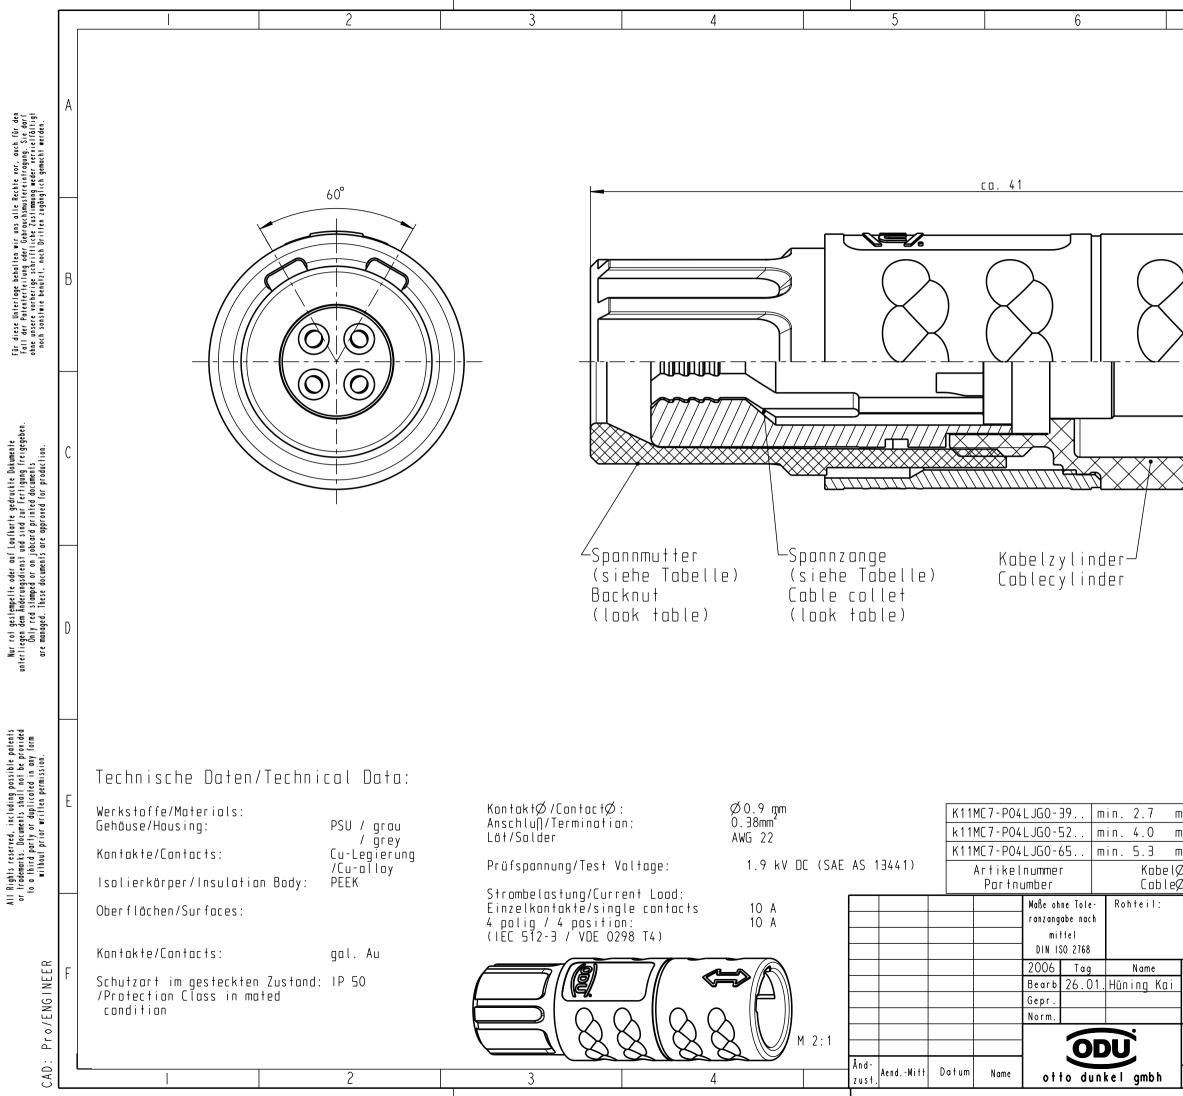

| 7                                                                                                                                                                                                                                                     | 8                                                                                                                                            |                                                      |
|-------------------------------------------------------------------------------------------------------------------------------------------------------------------------------------------------------------------------------------------------------|----------------------------------------------------------------------------------------------------------------------------------------------|------------------------------------------------------|
|                                                                                                                                                                                                                                                       |                                                                                                                                              | A                                                    |
|                                                                                                                                                                                                                                                       |                                                                                                                                              | В                                                    |
|                                                                                                                                                                                                                                                       |                                                                                                                                              | C                                                    |
| Einsatz<br>Insert                                                                                                                                                                                                                                     |                                                                                                                                              | D                                                    |
| K11MC7-P04LJGG   K11MC7-P04LJGG   K11MC7-P04LJGG   K11MC7-P04LJGG   max. 3.9 K11MC7-P04LJGG   max. 5.2 K11MC7-P04LJGG   max. 6.5 K11MC7-P04LJGG   Pax. 6.5 K11MC7-P04LJGG   Pax. 6.5 K11MC7-P04LJGG   Pax. 6.5 K11MC7-P04LJGG   Partikelnum Partnumbe | D30 weiß / whi<br>D40 gelb / yel<br>D50 grün / gre<br>D60 blau / bl<br>D70 grau / gr<br>D80 schwarz / b<br>ner Farbe Spannm<br>r Colour Back | te<br>low<br>en<br>ue<br>ey<br>lock<br>utter<br>(nut |
|                                                                                                                                                                                                                                                       | Rohgew.: PE-Modell-N                                                                                                                         |                                                      |
|                                                                                                                                                                                                                                                       | CAD-Nr.: 00030911                                                                                                                            | BI.:                                                 |
| Kabelte                                                                                                                                                                                                                                               | il cnl.                                                                                                                                      | Maßstab:<br>5 <b>:1</b>                              |
| Zeichnungs Nr.: Vervielf.                                                                                                                                                                                                                             |                                                                                                                                              | Vervielf. Pause                                      |
| K11MC7-P04LJG0                                                                                                                                                                                                                                        |                                                                                                                                              |                                                      |
| Ersatz für: Nr.                                                                                                                                                                                                                                       |                                                                                                                                              |                                                      |