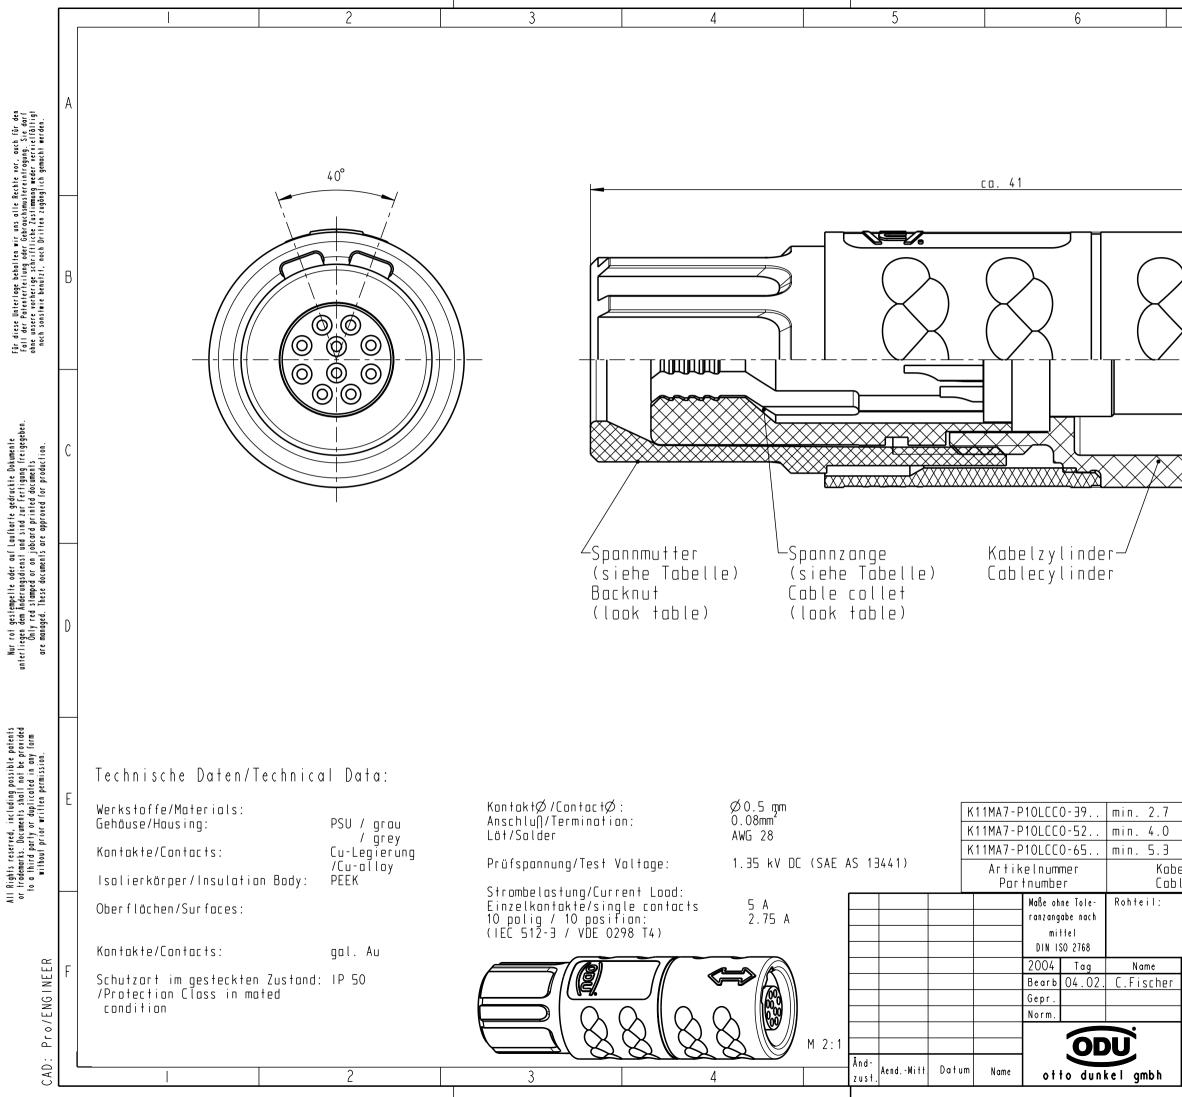

| 7                                                                                                                                                                                                                                 | 8                                                                                                                                                                                    |      |
|-----------------------------------------------------------------------------------------------------------------------------------------------------------------------------------------------------------------------------------|--------------------------------------------------------------------------------------------------------------------------------------------------------------------------------------|------|
|                                                                                                                                                                                                                                   |                                                                                                                                                                                      | A    |
| $\langle \langle \rangle$                                                                                                                                                                                                         |                                                                                                                                                                                      | В    |
|                                                                                                                                                                                                                                   |                                                                                                                                                                                      | С    |
| └─Einsa†z<br>Inser†                                                                                                                                                                                                               |                                                                                                                                                                                      | D    |
| K11MA7-P10L   K11MA7-P10L   K11MA7-P10L   K11MA7-P10L   max. 3.9   K11MA7-P10L   max. 5.2   K11MA7-P10L   max. 6.5   K11MA7-P10L   max. 6.5   K11MA7-P10L   max. 6.5   K11MA7-P10L   max. 6.5   K11MA7-P10L   Partikeln   Partnum | CCO30 weiß / white<br>CCO40 gelb / yellow<br>CCO50 grün / green<br>CCO60 blau / blue<br>CCO70 grau / grey<br>CCO80 schwarz / black<br>ummer Farbe Spannmutter<br>nber Colour Backnut | E    |
|                                                                                                                                                                                                                                   | Rohgew.: PE-Modell-Nr.:<br>00019516                                                                                                                                                  |      |
|                                                                                                                                                                                                                                   | CAD-Nr.: 00025436                                                                                                                                                                    |      |
| Benennung:                                                                                                                                                                                                                        | Maßstat                                                                                                                                                                              | ):   |
| Kabelte                                                                                                                                                                                                                           | il cpl. 5:                                                                                                                                                                           | 1    |
| Zeichnungs Nr.:<br>K11MA7-                                                                                                                                                                                                        | P10LCCO                                                                                                                                                                              | ause |
| Ersatz für:                                                                                                                                                                                                                       | Nr.                                                                                                                                                                                  |      |
| 1                                                                                                                                                                                                                                 |                                                                                                                                                                                      |      |