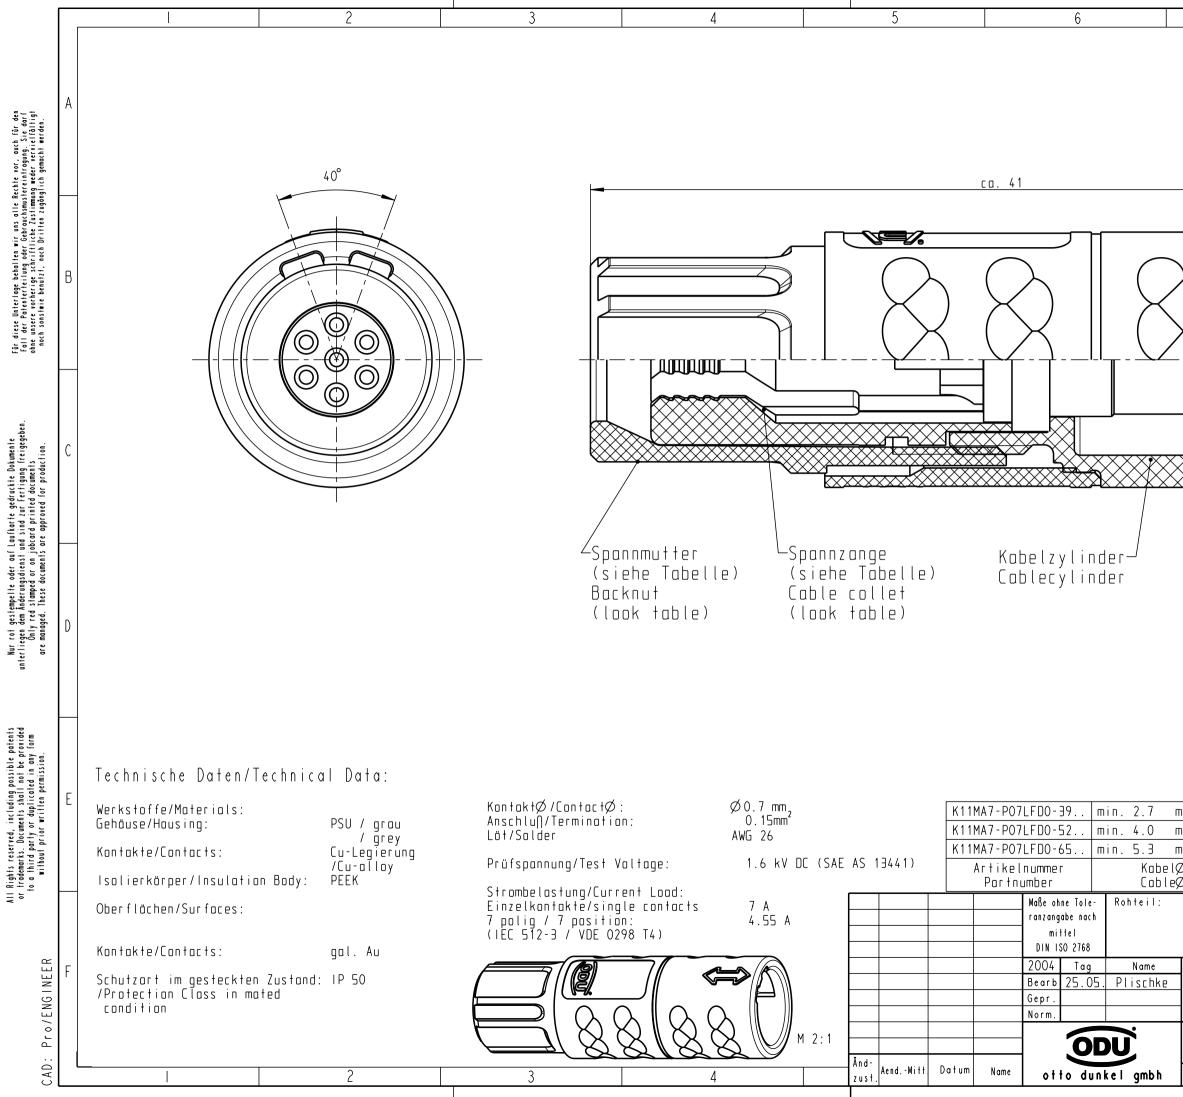

| 7                                                                                                                                                                                   | 8                                                                                                                                               |     |
|-------------------------------------------------------------------------------------------------------------------------------------------------------------------------------------|-------------------------------------------------------------------------------------------------------------------------------------------------|-----|
|                                                                                                                                                                                     |                                                                                                                                                 | A   |
|                                                                                                                                                                                     | 5. ET Ø                                                                                                                                         | В   |
|                                                                                                                                                                                     |                                                                                                                                                 | С   |
| Einsatz<br>Insert                                                                                                                                                                   |                                                                                                                                                 | D   |
| K11MA7-P07LFDC   K11MA7-P07LFDC   K11MA7-P07LFDC   K11MA7-P07LFDC   Max. 3.9   K11MA7-P07LFDC   max. 5.2   K11MA7-P07LFDC   max. 6.5   K11MA7-P07LFDC   Artikelnumm   Ø   Partnumbe | 030 weiß / white<br>040 gelb / yellow<br>050 grün / green<br>060 blau / blue<br>070 grau / grey<br>080 schwarz / black<br>mer Farbe Spannmutter | E   |
|                                                                                                                                                                                     | Rohgew.: PE-Modell-Nr.:<br>00022277                                                                                                             |     |
|                                                                                                                                                                                     | CAD-Nr.: 00026467                                                                                                                               |     |
| Benennung:                                                                                                                                                                          |                                                                                                                                                 | :   |
| Kabelteil cpl.                                                                                                                                                                      |                                                                                                                                                 |     |
| Zeichnungs Nr.:<br>K11MA7-P07LFD0                                                                                                                                                   |                                                                                                                                                 | use |
| Ersatz für:                                                                                                                                                                         |                                                                                                                                                 |     |