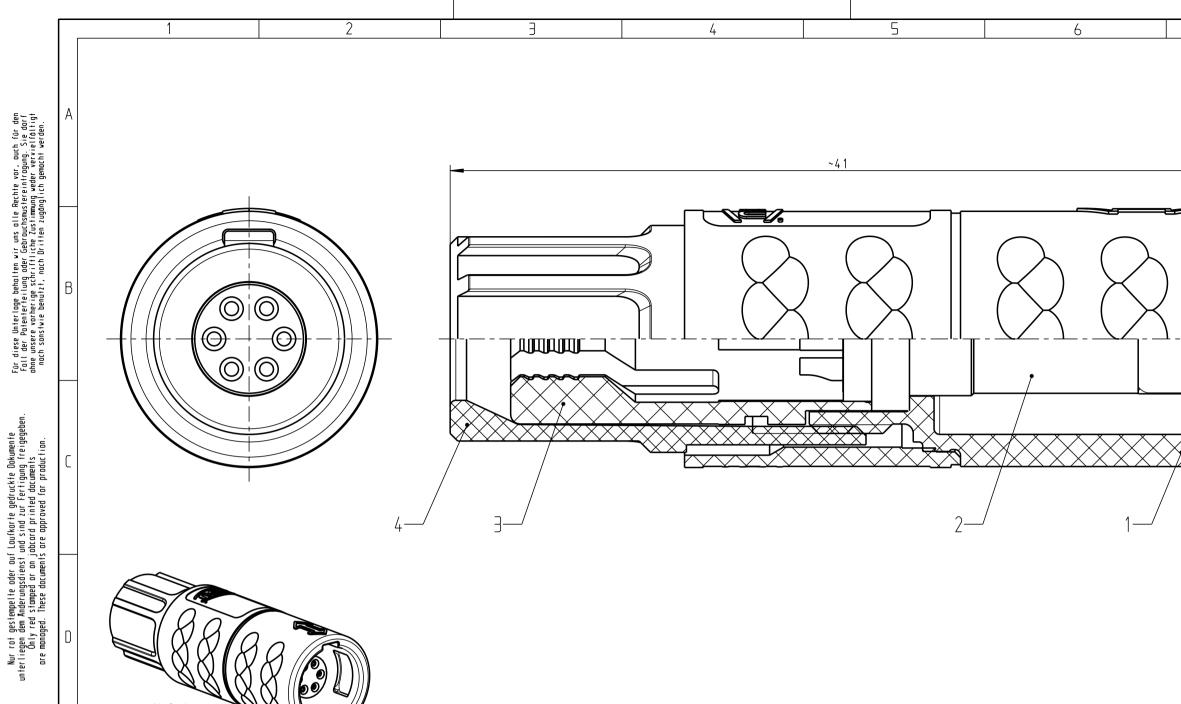

## Technische Daten/Technical Data:

M 2:1

| patents<br>provided<br>y form                                                                                                                                                        |   |                                                                                                                                                                                           |         |                                                                                                                         |                                |                                                   |              |          |         |                                                                                                     |                                        |                                                                  |    |
|--------------------------------------------------------------------------------------------------------------------------------------------------------------------------------------|---|-------------------------------------------------------------------------------------------------------------------------------------------------------------------------------------------|---------|-------------------------------------------------------------------------------------------------------------------------|--------------------------------|---------------------------------------------------|--------------|----------|---------|-----------------------------------------------------------------------------------------------------|----------------------------------------|------------------------------------------------------------------|----|
| All Rights reserved, including possible potents<br>or trademorks. Documents shall not be provided<br>to a third party or duplicated in any form<br>vithout prior vritten permission. | E | Technische Daten/Technical Data:<br>Werkstoffe/Materials:<br>Gehäuse/Housing: PSU / grau<br>/ grey<br>Kontakte/Contacts: Cu-Legierung<br>/Cu-alloy<br>Isolierkörper/Insulation Body: PEEK |         | KontaktØ/ContactØ:<br>Anschlu∬/Termination:<br>Löt/Solder<br>Prüfspannung/Test Voltage:<br>Strombelastuna/Current Load: |                                | Ø0.7 mm<br>0.38mm²<br>AWG 22<br>1.2 kV DC (SAE AS |              | к1<br>К1 |         | <pre>&lt;11M07-P06LFG0-39 &lt;11M07-P06LFG0-52 &lt;11M07-P06LFG0-65 Artikelnummer port number</pre> |                                        | min. 2.7 max<br>min. 4.0 max<br>min. 5.3 max<br>KobelØ<br>cobleØ |    |
|                                                                                                                                                                                      |   | Ober flächen/Sur faces :                                                                                                                                                                  |         | Strombelastung/Current<br>Einzelkontakte/single<br>6 polig / 6 position:<br>(IEC 512-3 / VDE 0298                       | e contacts 7<br>1: 4<br>28 T4) | A<br>.55 A                                        |              |          |         |                                                                                                     | Maße ohne Ta<br>ranzangabe r<br>mittel | oc h                                                             |    |
|                                                                                                                                                                                      |   | Kontakte/Contacts:                                                                                                                                                                        | gal. Au |                                                                                                                         |                                |                                                   |              |          |         |                                                                                                     | DIN ISO 27                             |                                                                  |    |
| 0 / ENG I NEER                                                                                                                                                                       | F | Schutzart im gesteckten Zustand<br>/Protection Class in mated<br>condition                                                                                                                | : IP 50 |                                                                                                                         |                                |                                                   |              |          |         |                                                                                                     | 2008 To<br>Bearb.10.<br>Gepr.<br>Norm. |                                                                  | Be |
| Pro/                                                                                                                                                                                 |   |                                                                                                                                                                                           |         |                                                                                                                         |                                |                                                   |              |          |         |                                                                                                     | 1                                      |                                                                  | Ze |
| CAD:                                                                                                                                                                                 |   | 1                                                                                                                                                                                         | 2       | 3                                                                                                                       | 4                              |                                                   | Änd-<br>zust | AendMitt | . Datum | Name                                                                                                | otto d                                 | unkel gmbh                                                       | Er |

| 7                                                                                                                         |                                                                                                                                      | 8                                                                                                                       |                                                          |  |  |  |  |  |
|---------------------------------------------------------------------------------------------------------------------------|--------------------------------------------------------------------------------------------------------------------------------------|-------------------------------------------------------------------------------------------------------------------------|----------------------------------------------------------|--|--|--|--|--|
|                                                                                                                           | —Steckmarkierun<br>keying indicat                                                                                                    | q                                                                                                                       | A                                                        |  |  |  |  |  |
| à. El Ø                                                                                                                   |                                                                                                                                      |                                                                                                                         | В                                                        |  |  |  |  |  |
|                                                                                                                           | nur Ei<br>view o                                                                                                                     | nsatz dargeste<br>nly insert!                                                                                           | с                                                        |  |  |  |  |  |
|                                                                                                                           |                                                                                                                                      |                                                                                                                         | D                                                        |  |  |  |  |  |
| K11M           K11M           K11M           Max. 3.9           K11M           max. 5.2           K11M           max. 6.5 | 107-P06LFG020<br>107-P06LFG030<br>107-P06LFG050<br>107-P06LFG060<br>107-P06LFG060<br>107-P06LFG080<br>107-P06LFG080<br>107-P06LFG080 | rot / re<br>wei() / wh<br>gelb / yel<br>grün / gr<br>blau / bl<br>grau / gr<br>schwarz / t<br>Forbe Spann<br>color bock | ite<br>low<br>een<br>ue<br>ey<br>olock<br>nutter<br>sout |  |  |  |  |  |
|                                                                                                                           | Rohgew                                                                                                                               |                                                                                                                         |                                                          |  |  |  |  |  |
| CAD-Nr.: 00039840 Bl.:<br>Benennung: Maßstab:                                                                             |                                                                                                                                      |                                                                                                                         |                                                          |  |  |  |  |  |
| Benennung:<br>Kabelteil cpl. 5:1                                                                                          |                                                                                                                                      |                                                                                                                         |                                                          |  |  |  |  |  |
| Zeichnungs Nr.: Vervielf. Pa                                                                                              |                                                                                                                                      |                                                                                                                         |                                                          |  |  |  |  |  |
| K11M07-P06LFG0                                                                                                            |                                                                                                                                      |                                                                                                                         |                                                          |  |  |  |  |  |
| Ersutz tur:                                                                                                               | Ersatz für: Nr.                                                                                                                      |                                                                                                                         |                                                          |  |  |  |  |  |