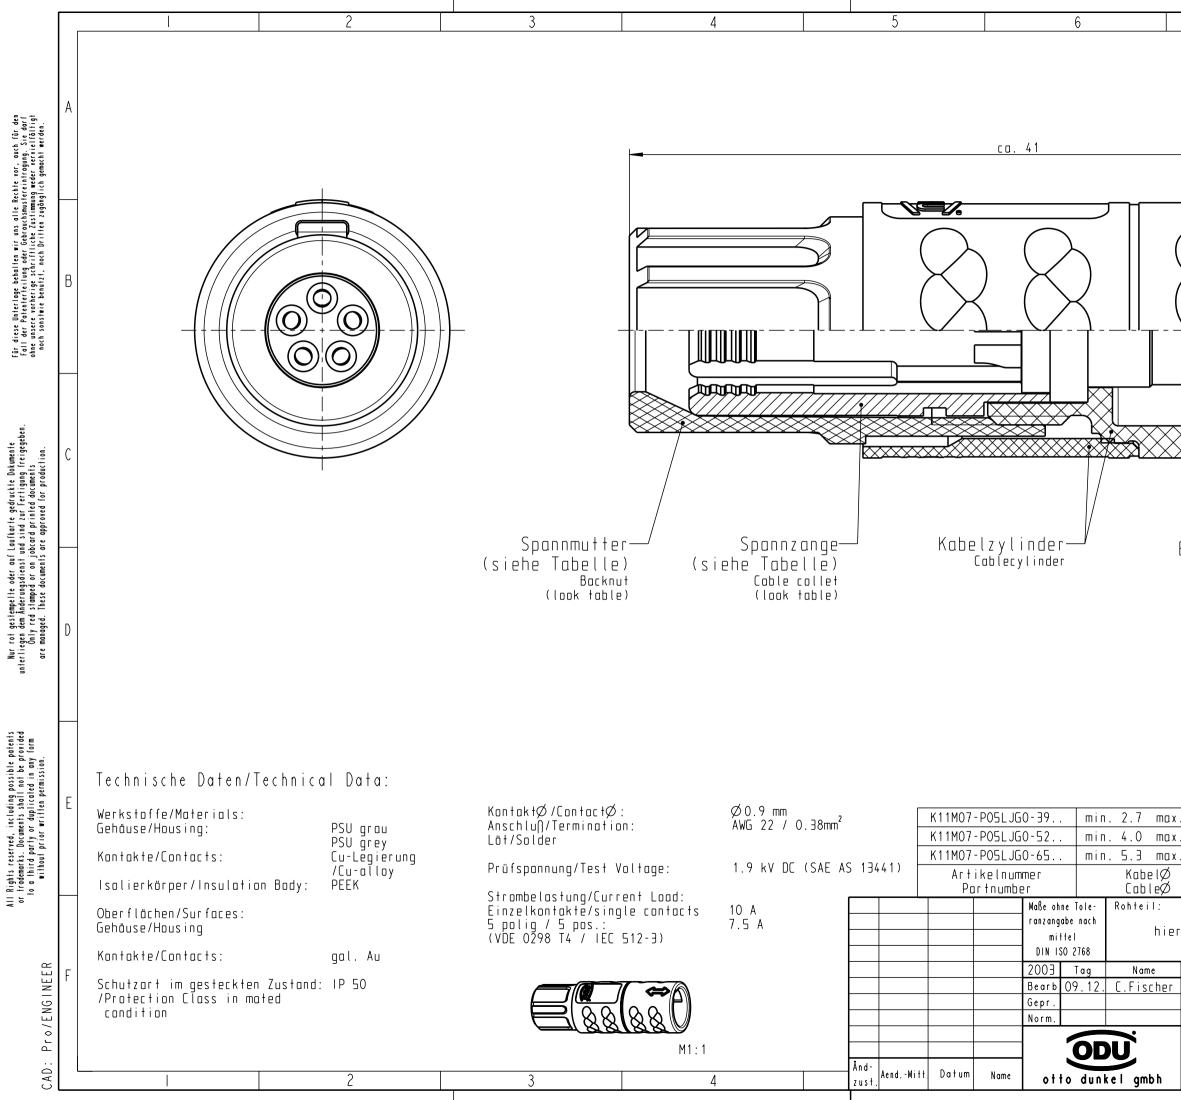

| 7                                                                                                                      | 0                                                            |                                      |
|------------------------------------------------------------------------------------------------------------------------|--------------------------------------------------------------|--------------------------------------|
| 7                                                                                                                      | 8                                                            | A                                    |
|                                                                                                                        |