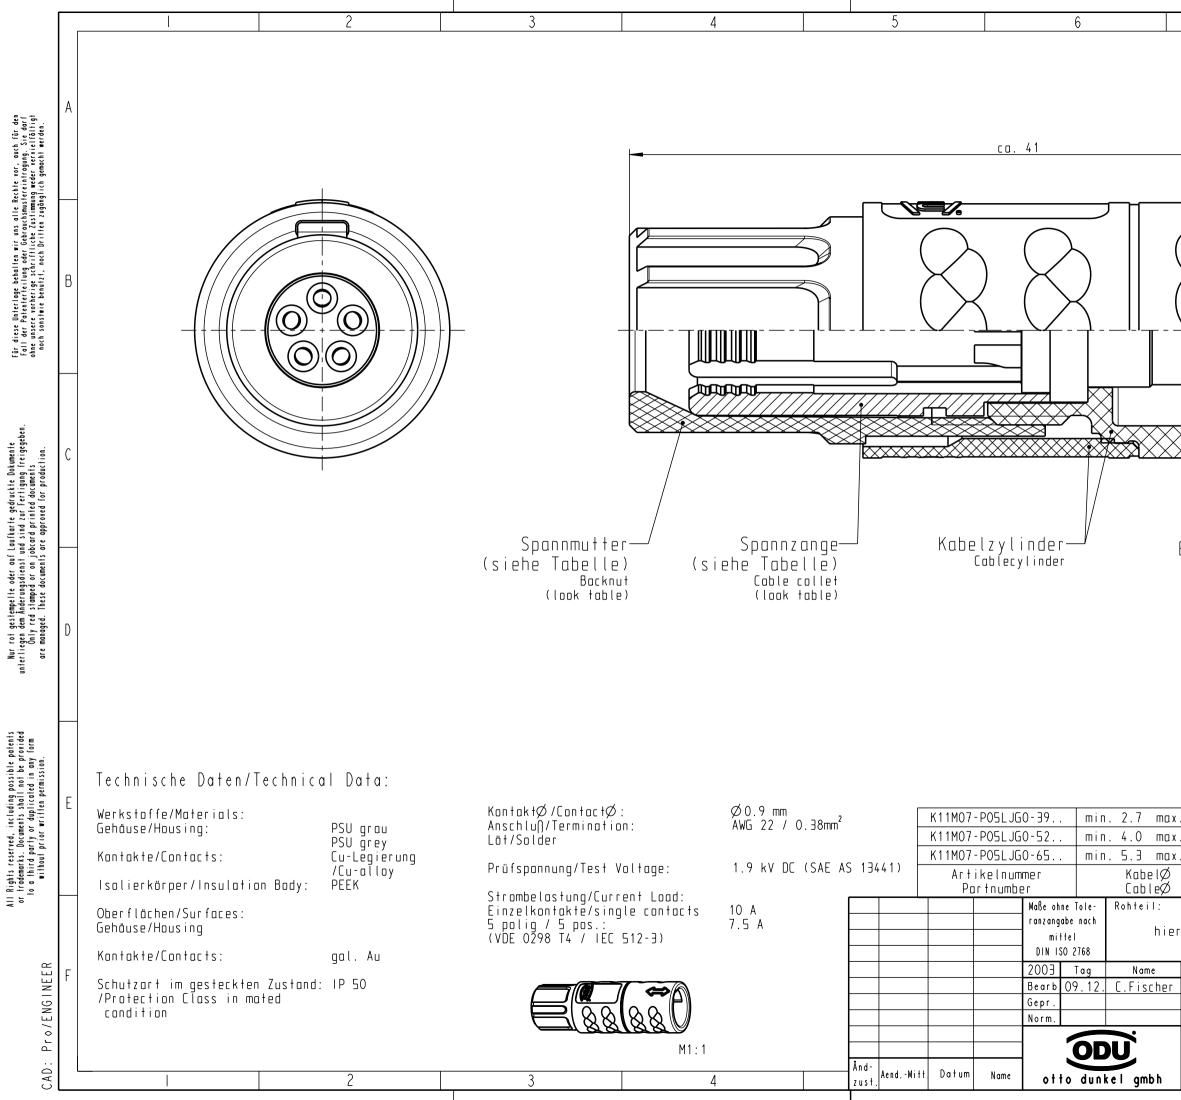

| 7                                                                                                                      | 0                                                            |                                      |
|------------------------------------------------------------------------------------------------------------------------|--------------------------------------------------------------|--------------------------------------|
| 7                                                                                                                      | 8                                                            | A                                    |
|                                                                                                                        |                                                              | В                                    |
|                                                                                                                        |                                                              | C                                    |
| Einsatz<br>Insert                                                                                                      |                                                              | D                                    |
| K11M07-P05LJG0-<br>K11M07-P05LJG0-<br>K11M07-P05LJG0-<br>K11M07-P05LJG0-<br>3.9 K11M07-P05LJG0-<br>5.2 K11M07-P05LJG0- | •30 weiß/whi<br>•40 gelb/yel<br>•50 grün/gre<br>•60 blau/blu | te<br>low<br>en E                    |
| rzu Stückliste                                                                                                         | 80 schwarz / b                                               | lack<br>utter<br>nut<br>Nr.:<br>BI.: |
|                                                                                                                        |                                                              | Maßstab:<br><b>5:1</b>               |
| Zeichnungs Nr.:<br>K11M07-P05LJG0<br>Ersatz für:                                                                       |                                                              | Vervielf. Pause<br>Nr.               |
| I Nr.                                                                                                                  |                                                              |                                      |