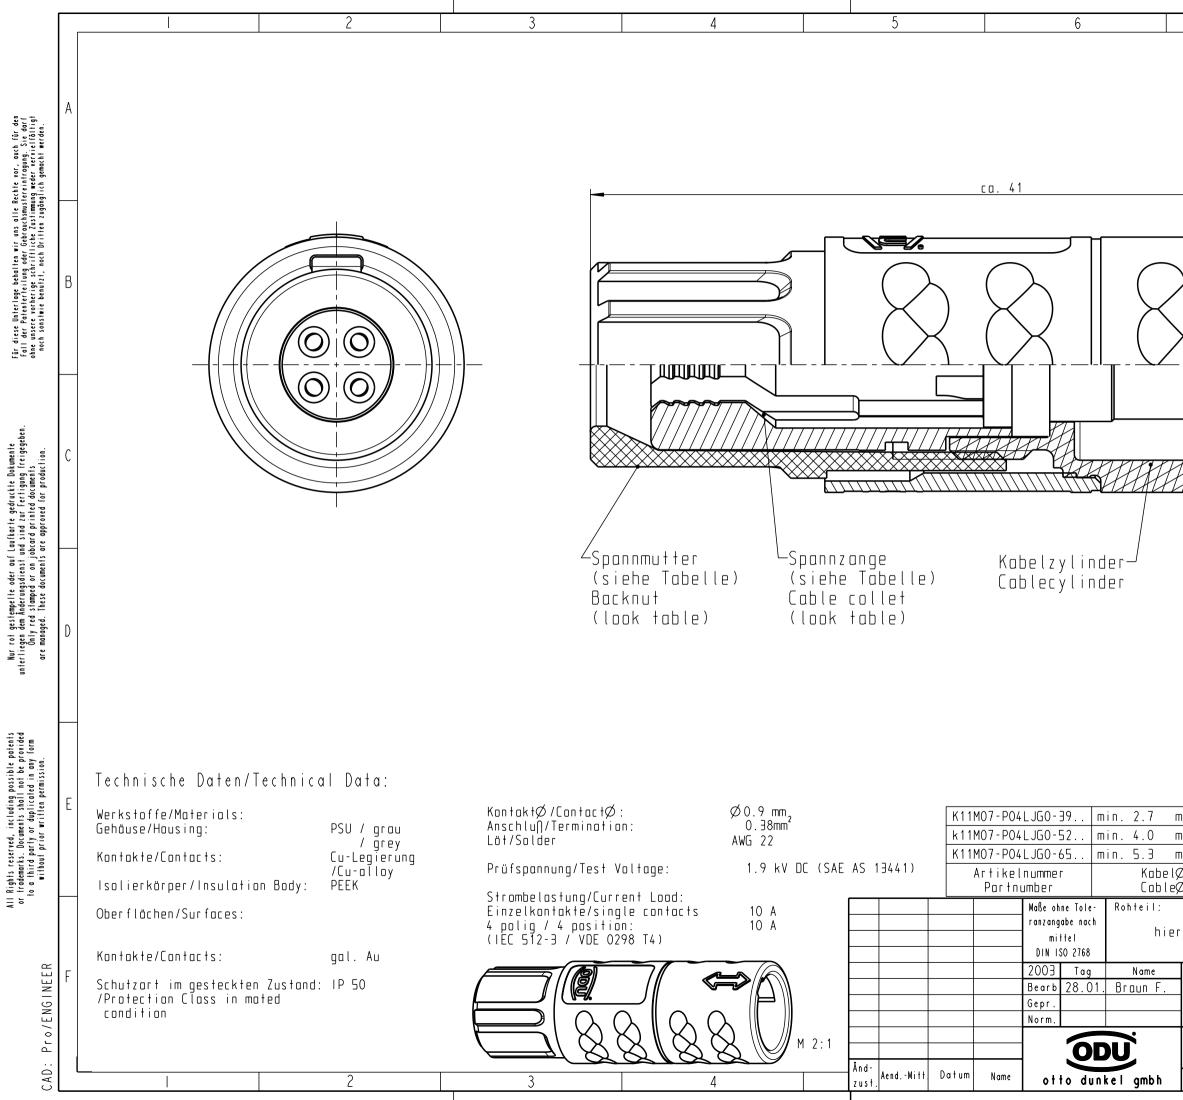

| 7                                                                                                                                                                                 |             |                                        | 8                                                                                                                                                  |                        |
|-----------------------------------------------------------------------------------------------------------------------------------------------------------------------------------|-------------|----------------------------------------|----------------------------------------------------------------------------------------------------------------------------------------------------|------------------------|
|                                                                                                                                                                                   |             | -                                      |                                                                                                                                                    | A                      |
|                                                                                                                                                                                   |             |                                        | 2.El Ø                                                                                                                                             | В                      |
| İ<br>HAHH                                                                                                                                                                         |             | Ð                                      | Ø                                                                                                                                                  | C                      |
| Eins<br>Inse                                                                                                                                                                      | satz<br>ert |                                        |                                                                                                                                                    | D                      |
| K11M07-P04LJG0-   K11M07-P04LJG0-   K11M07-P04LJG0-   K11M07-P04LJG0-   max. 3.9   K11M07-P04LJG0-   max. 5.2   K11M07-P04LJG0-   max. 6.5   K11M07-P04LJG0-   Partikelnummer   Ø |             | 30<br>40<br>50<br>60<br>70<br>80<br>er | rot / red<br>weiß / white<br>gelb / yellow<br>grün / green<br>blau / blue<br>grau / grey<br>schwarz / black<br>Farbe Spannmutter<br>Colour Backnut |                        |
| rzu Stückliste ⊂                                                                                                                                                                  |             |                                        |                                                                                                                                                    |                        |
|                                                                                                                                                                                   |             | CAD-Nr.                                | 00022276                                                                                                                                           | BI.:                   |
|                                                                                                                                                                                   |             |                                        |                                                                                                                                                    | Maßstab:               |
|                                                                                                                                                                                   |             |                                        |                                                                                                                                                    | 5:1<br>Vervielf. Pause |
| K11M07-P04LJG0                                                                                                                                                                    |             |                                        |                                                                                                                                                    | vervielt. Pause        |
| Ersatz für: Nr.                                                                                                                                                                   |             |                                        |                                                                                                                                                    |                        |