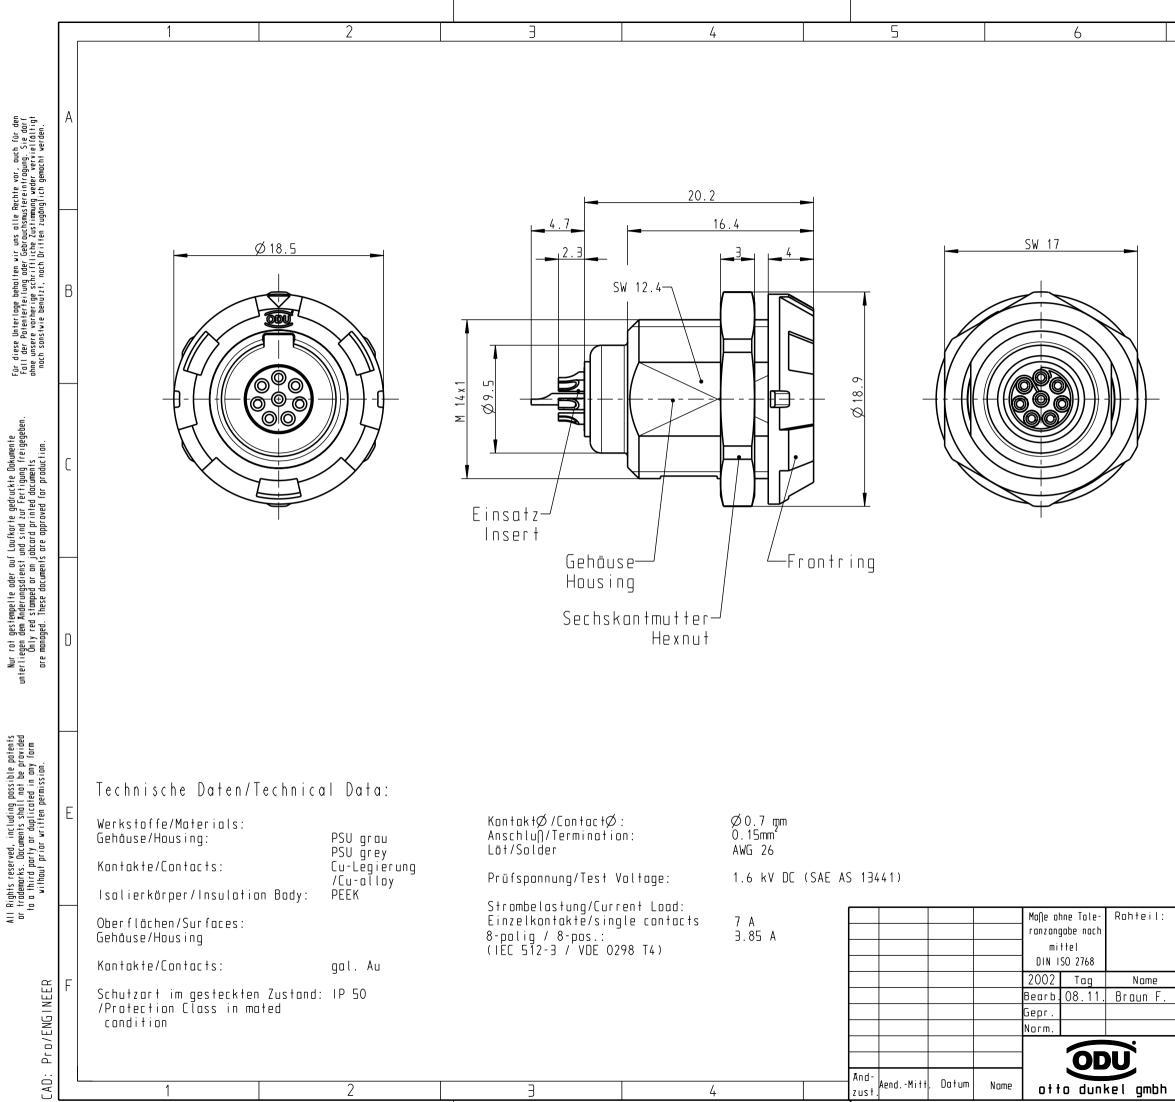

| Steckmarkierung<br>Keying Indication                                                                                                                                                                                                                                                   | В     |
|----------------------------------------------------------------------------------------------------------------------------------------------------------------------------------------------------------------------------------------------------------------------------------------|-------|
| SW 12.5                                                                                                                                                                                                                                                                                | - с   |
| M 2:1                                                                                                                                                                                                                                                                                  | D     |
| G11M07-P08LFD0-0020ret / redG11M07-P08LFD0-0030weiß / whiteG11M07-P08LFD0-0040gelb / yellowG11M07-P08LFD0-0050grün / greenG11M07-P08LFD0-0060blau / blueG11M07-P08LFD0-0070grau / greyG11M07-P08LFD0-0080schwarz / blackArtikelnummer<br>PartnumberFarbe Frontring<br>Colour Frontring | E     |
| Rohgew.: PE-Modell-Nr.:<br>CAD-Nr.: 00021676                                                                                                                                                                                                                                           |       |
| Geröteteil<br>Receptocle 3:                                                                                                                                                                                                                                                            | 1     |
| Zeichnungs Nr.:<br>G11M07-P08LFD0-00.0<br>Ersatz für:<br>Nr.                                                                                                                                                                                                                           | Pouse |

Montagebohrung Panel Cutout