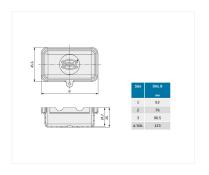

#### **General information**

| Part number            | 493.097.900.924.000 |
|------------------------|---------------------|
| Size                   | 4                   |
| Weight                 | 22,0 g              |
| customs tariff numbers | 39235090            |

Illustrations may differ from original product. Dimensions, unless otherwise specified, in mm.