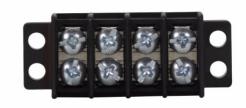

# **Double Row Terminal Block**

TB100-06L1L2

UPC:051712277204

# **Specifications:**

 Special Features: Breakdown voltage 3600V, Marking/cover

Type: Double row, barrier
Amperage Rating: 30A
Voltage Rating: 300V

• Connection: #6-32 TPI Screw

 Material: Tin-plated brass terminal, Zinc-plated Steel philslot screw

• Torque Rating: 9 lb-in

• Color: Black

• Number Of Poles: Six-pole