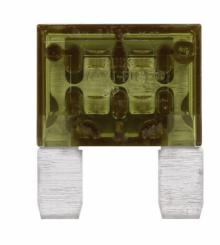

## **Blade Fuse**

**MAX-35** 

UPC:051712614474

**Dimensions:** 

Height: 1.35 INLength: 1.15 INWidth: .35 IN

Weight: 28 LB

Warranties: No Data

**Specifications:** 

• Type: Fast acting

Special Features: Color code brown
Application: Automotive circuits

Amperage Rating: 35AVoltage Rating: 32 VdcInterrupt Rating: 1 kAIC

Fuse Indicator: Non IndicatingPackaging Type: Standard

• Material: Colored plastic housing, zinc fuse

element

• Connection: Blade end

**Supporting documents:** 

Product Catalog

Certifications: No Data

**Product compliance:** 

· Contact factory