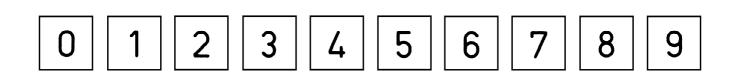

## RS 76 - Keycap set, symbols 0-9, IP40/65, light grey

## 5.00.999.827/0000

.

| General information         |                  |  |
|-----------------------------|------------------|--|
| Form of lens                | keycap opaque    |  |
| Color of keycap / legending | light grey/black |  |
| Symbol                      | 0-9              |  |
| Illumination                | no               |  |
| Degree of protection        | IP40/65          |  |
| Size of keycap              | 1-module         |  |
| Other specifications        |                  |  |
| ROHS compliant              | yes              |  |
| REACH compliant             | yes              |  |
|                             |                  |  |