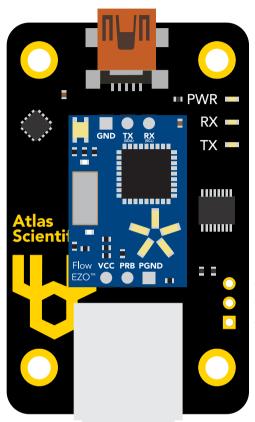

# Atlas Scientific Fryironmental Robotics

Electrically Isolated USB EZO™ Carrier Board

## Proper setup for use with the EZO™ Universal Flow Meter Totalizer

Connect Flow breakout board to the carrier board.

The Electrically Isolated USB EZO™ Carrier Board works with all EZO™ class devices.

The Electrically Isolated USB EZO™ Carrier Board does not come with EZO™ class devices.