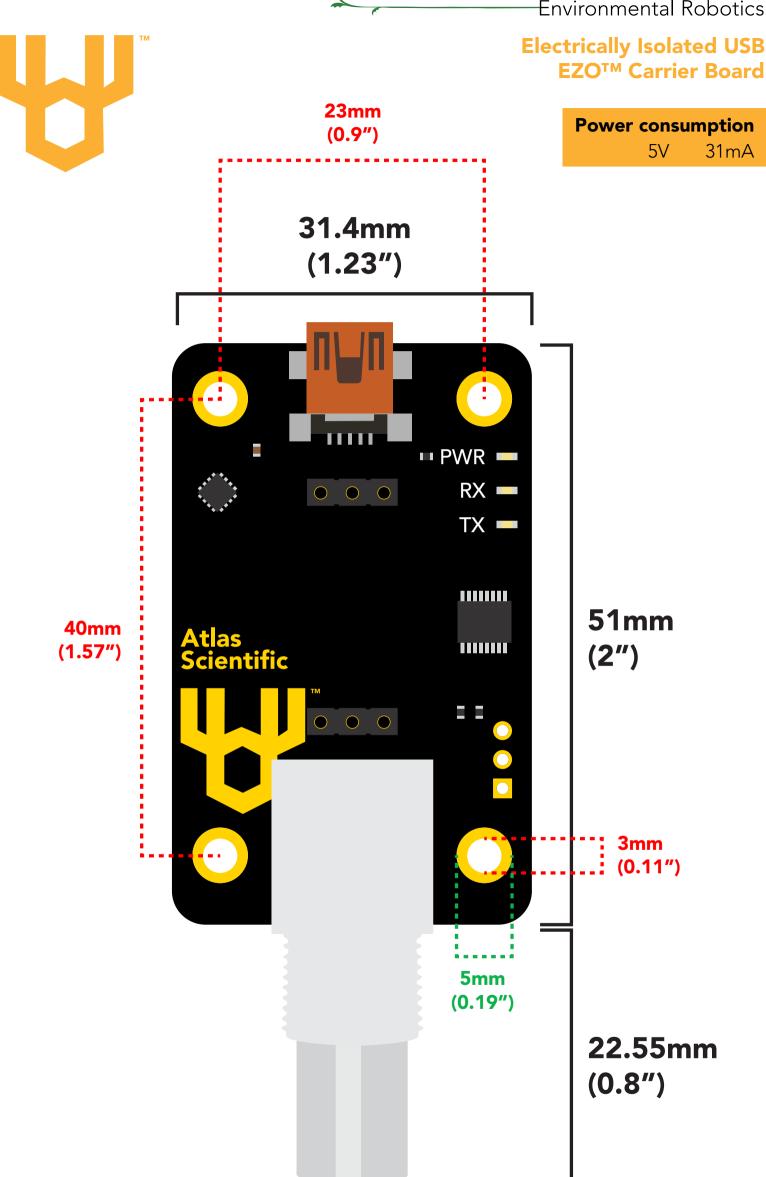

# Atlas Scientific Fryironmental Robotics

Electrically Isolated USB EZO™ Carrier Board