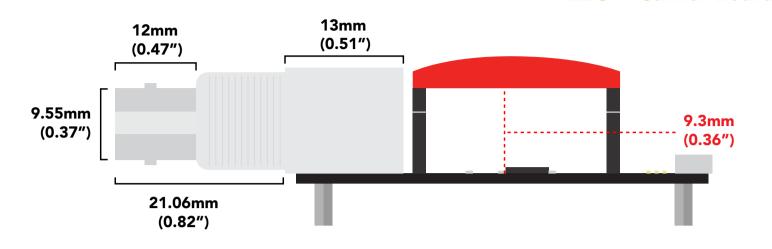

## Atlas Scientific



# Atlas Scientific Fryironmental Robotics

Electrically Isolated USB EZO™ Carrier Board



### **Standoff**







#### **Screw**







**Electrically Isolated USB EZO™ Carrier Board** 



## Proper setup for use with the EZO™ Universal Flow Meter Totalizer



Connect Flow breakout board to the carrier board.



The Electrically Isolated USB EZO™ Carrier Board works with all EZO™ class devices.

The Electrically Isolated USB EZO™ Carrier Board does not come with EZO™ class devices.



#### **Mouser Electronics**

**Authorized Distributor** 

Click to View Pricing, Inventory, Delivery & Lifecycle Information:

SparkFun Electronics: SEN-14091