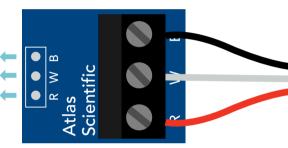

## Proper setup for use with the EZO™ Universal Flow Meter Totalizer

Connect Flow breakout board to the carrier board.

The Electrically Isolated USB EZO™ Carrier Board works with all EZO™ class devices.