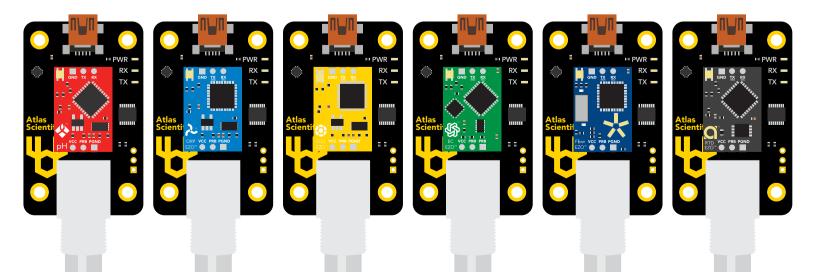

## Proper setup for use with the EZO™ Universal Flow Meter Totalizer

Connect Flow breakout board to the carrier board.

The Electrically Isolated USB EZO™ Carrier Board works with all EZO™ class devices.

The Electrically Isolated USB EZO™ Carrier Board does not come with EZO™ class devices.