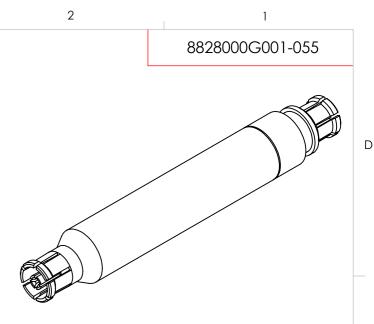

| ENVIRONMENTAL SPECIFICATIONS |                 |  |  |  |
|------------------------------|-----------------|--|--|--|
| TEMP RANGE                   | -65° TO +125° C |  |  |  |

| NAME | DATE      | DELTA ELECTRONICS MFG CORP.                            |                    |      |          |   |
|------|-----------|--------------------------------------------------------|--------------------|------|----------|---|
| ADK  | 3/27/2020 | BEVERLY, MA 01915                                      |                    |      |          |   |
| BJM  | 3/27/2020 | www.deltarf.com / Ph: 978-927-1060 / Fax: 978-922-6430 |                    |      |          |   |
| BJM  | 3/27/2020 | TITLE:                                                 |                    |      |          | A |
|      |           | SMPM STRAIGHT<br>ADAPTER FEMALE TO FEMALE<br>.858 LONG |                    | LE   |          |   |
|      |           | SIZE DW                                                | G. NO.             |      | REV      |   |
|      |           | B                                                      | 8828000G001-       | 055  | _        |   |
|      |           | CODE ID - 00                                           | 795 WEIGHT: 0.90 g | SHEE | T 1 OF 1 |   |
|      | 2         | °                                                      |                    | 1    |          |   |