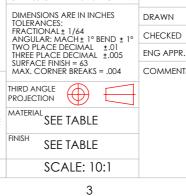

N/A

FINISH

Α

С

В

8 7 6

MATERIAL

Table 1

INSULATOR

DESCRIPTION

5

PROPRIETARY AND CONFIDENTIAL THE INFORMATION CONTAINED IN THIS THE INFORMATION CONTAINED IN THIS DRAWING IS THE SOLE PROPERTY OF DELTA ELECTRONICS MFG CORP. ANY REPRODUCTION IN PART OR AS A WHOLE WITHOUT THE WRITTEN PERMISSION OF DELTA ELECTRONICS MFG CORP. IS PROHIBITED. FILE NAME: 8828000G001-055T

4

| MECHANICAL SPECIFICATIONS |           |  |  |  |  |
|---------------------------|-----------|--|--|--|--|
| DURABILITY                | 500 MIN   |  |  |  |  |
| CAPTIVATION - CONTACT     | 2 LBS MIN |  |  |  |  |

С

R

| ELECTRICAL SPECIFICATIONS   |              |  |  |  |  |
|-----------------------------|--------------|--|--|--|--|
| FREQUENCY RANGE             | DC-40 GHz    |  |  |  |  |
| VSWR (DC-18 GHz)            | 1.25:1 MAX   |  |  |  |  |
| IMPEDANCE                   | 50 ± 2 OHMS  |  |  |  |  |
| WORKING VOLTAGE @ SEA LEVEL | 335 Vrms MIN |  |  |  |  |
| DWV @ SEA LEVEL             | 500 Vrms MIN |  |  |  |  |
| INSULATION RESIST.          | 5,000 MΩ     |  |  |  |  |

| ENVIRONMENTAL SPECIFICATIONS |                 |  |  |  |
|------------------------------|-----------------|--|--|--|
| TEMP RANGE                   | -65° TO +125° C |  |  |  |

| NAME | DATE      | DELTA ELECTRONICS MFG CORP.                            |                    |      |          |   |
|------|-----------|--------------------------------------------------------|--------------------|------|----------|---|
| ADK  | 3/27/2020 | BEVERLY, MA 01915                                      |                    |      |          |   |
| BJM  | 3/27/2020 | www.deltarf.com / Ph: 978-927-1060 / Fax: 978-922-6430 |                    |      |          |   |
| BJM  | 3/27/2020 | TITLE:                                                 |                    |      |          | A |
|      |           | SMPM STRAIGHT<br>ADAPTER FEMALE TO FEMALE<br>.858 LONG |                    | LE   |          |   |
|      |           | SIZE DW                                                | G. NO.             |      | REV      |   |
|      |           | B                                                      | 8828000G001-       | 055  | _        |   |
|      |           | CODE ID - 00                                           | 795 WEIGHT: 0.90 g | SHEE | T 1 OF 1 |   |
|      | 2         | °                                                      |                    | 1    |          |   |