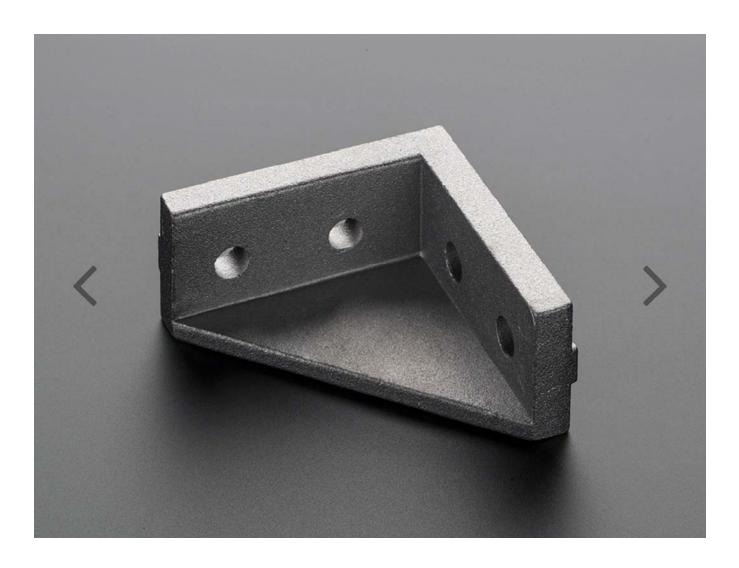

## DESCRIPTION

Brace yourself! You'll definitely want to pick up a couple of these double corner brace supports when working on a project with 20x20 extrusion. They're nice and solid, made of cast aluminum so they are stronger than extruded corner supports. Four holes, two in each corner allow you to easily connect two pieces at a 90 degree angle.