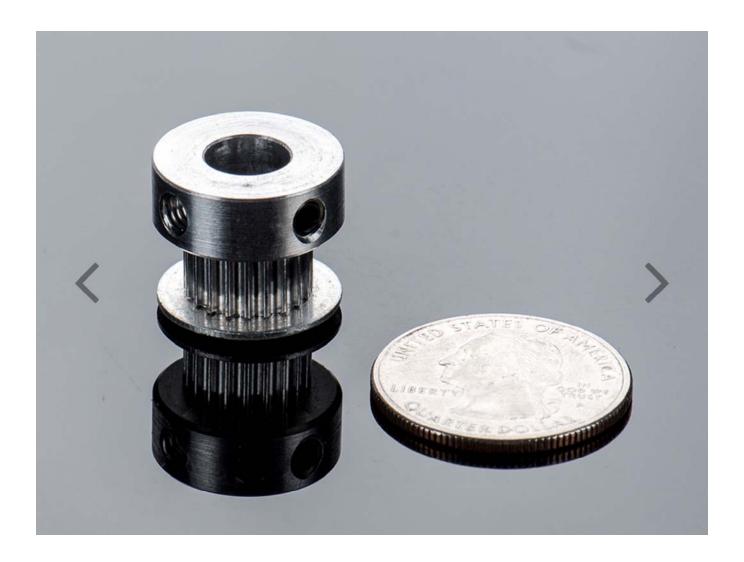

## Aluminum GT2 Timing Pulley – 6mm Belt – 20 Tooth – 8mm Bore

PRODUCT ID: 1252

DESCRIPTION –

For precise motion control, GT2 belts and pulleys offer excellent precision at a great price. This pulley is meant for use with GT2 6mm wide belts only – MXL belts will slip due to the different tooth profile.

This pulley has 20 teeth, and a 8mm inner bore. Two set screws can be used to attach it firmly to any 8mm diameter shaft. Full aluminum construction means these are very light and very durable.