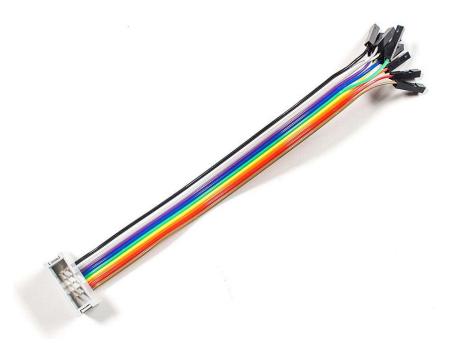

## Description

We don't really know what to call this thing - it's got a 10 pin IDC cable on one end 6 inches of rainbow ribbon and tipped with 0.1" female socket connectors on the ends. We think this would be handy as a 10-pin JTAG breakout adapter, or maybe some sort of cable re-arranger. Anyhow, it seems useful and we picked up a bunch.

Yeah we know it would be awesome if we could get a 6-pin version but the gray socket connector thing doesn't come in anything smaller than 10 pins - we asked!