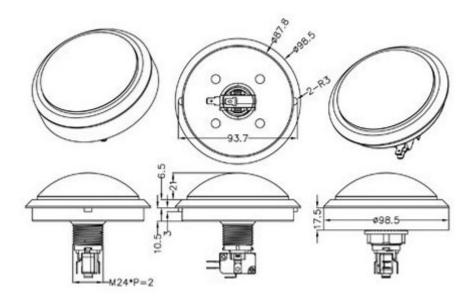

## **Description**

OMG WATCH OUT! This 100mm diameter arcade button with a **16mm deep plastic base** is so massive and inviting it may collapse upon itself and form a black hole from which not even light can escape! Until it does, however, it ready for all sorts of pressing and pushing. Science has shown no one can resist pressing its shiny surface and saying "beep!". We've seen these on some games of skill in arcades, they're easy to mount on nearly any kind of enclosure. They're not waterproof or weatherproof, so best used indoors.

This button has a domed green plastic cover with a black retaining ring around it. There's an optional LED included that will light up the button. The LED has a built in resistor so you can run it up to 12V but given the massive size and shallow depth of the button, it doesn't illuminate the entire button face evenly. The button activates a common arcade microswitch (included), the switch contacts are normally open. When the button is pressed, the contacts close.