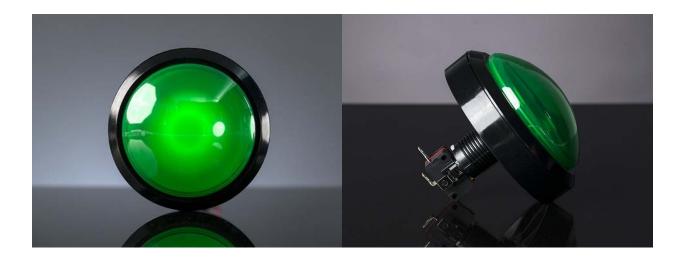

## **Description**

OMG WATCH OUT! This 100mm diameter arcade button with a **16mm deep plastic base** is so massive and inviting it may collapse upon itself and form a black hole from which not even light can escape! Until it does, however, it ready for all sorts of pressing and pushing. Science has shown no one can resist pressing its shiny surface and saying "beep!". We've seen these on some games of skill in arcades, they're easy to mount on nearly any kind of enclosure. They're not waterproof or weatherproof, so best used indoors.

This button has a domed green plastic cover with a black retaining ring around it. There's an optional LED included that will light up the button. The LED has a built in resistor so you can run it up to 12V but given the massive size and shallow depth of the button, it doesn't illuminate the entire button face evenly. The button activates a common arcade microswitch (included), the switch contacts are normally open. When the button is pressed, the contacts close.