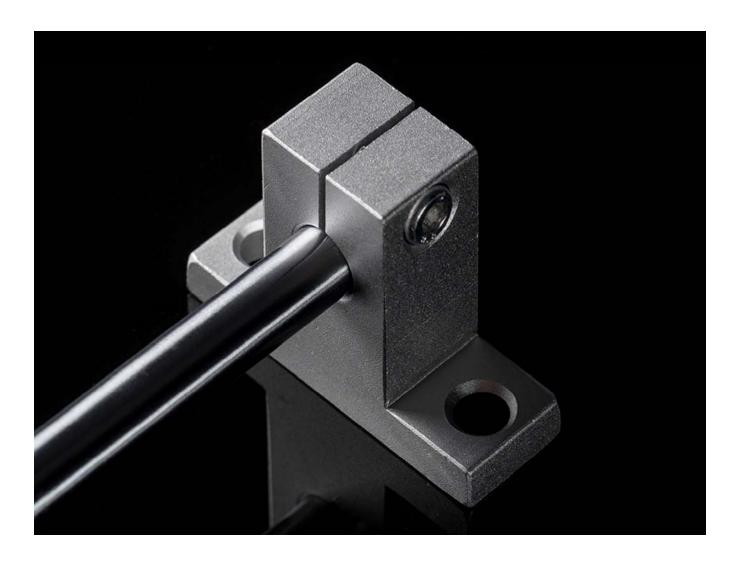

## Linear Rail Shaft Guide/Support - 8mm Diameter - SK8

PRODUCT ID: 1182

DESCRIPTION -

If you have an 8mm linear rail, you'll want to give it a bit of guidance and support to help it through the day. Sometimes a good word and a pat on the back is all you need, but when that's not enough, use a pair of these aluminum cast rail supports!

Usable with any 8mm linear guide, you can simply slide the rail through, then tighten the clamp screw at the top to fix it in place. Then use up to 6mm diameter bolts to attach them. If you need to disassemble or otherwise repair your robot or machine, its easy to open up the clamp and remove the rail.

Each item comes with one support, so chances are you'll want to buy two of these to support a single railing. We have a bunch of bearings and platforms that you may want to use with an 8mm based rail system so check out our CNC category