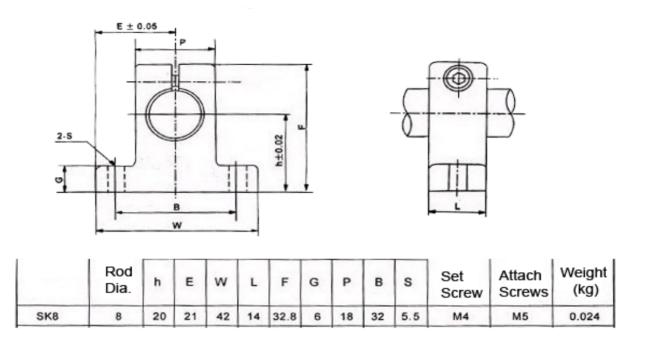

Usable with any 8mm linear guide, you can simply slide the rail through, then tighten the clamp screw at the top to fix it in place. Then use up to 6mm diameter bolts to attach them. If you need to disassemble or otherwise repair your robot or machine, its easy to open up the clamp and remove the rail.

Each item comes with one support, so chances are you'll want to buy two of these to support a single railing. We have a bunch of bearings and platforms that you may want to use with an 8mm based rail system so check out our CNC category