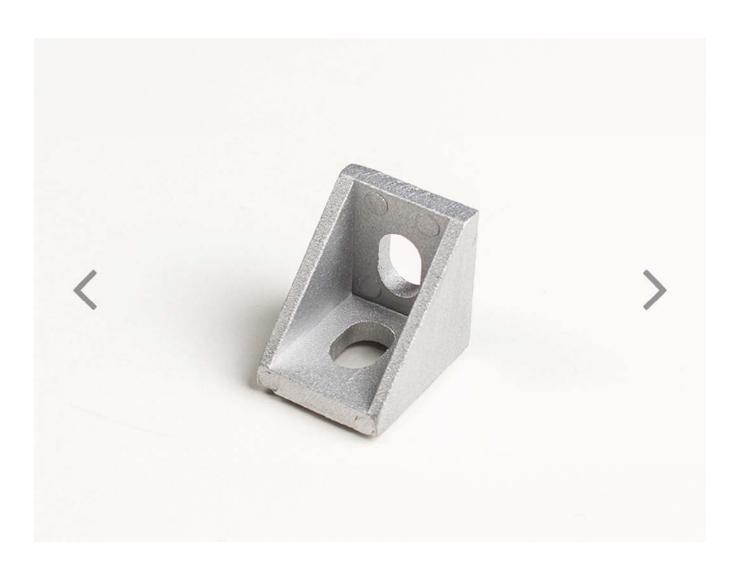

## DESCRIPTION

Brace yourself! You'll definitely want to pick up a couple of these corner brace supports when working on a project with 20x20 extrusion. They're nice and solid, made of cast aluminum so they are stronger than extruded corner supports. Two holes, one in each corner allow you to easily connect two pieces at a 90 degree angle.

Comes as just one piece, you'll also need T-nuts and 8mm long screws (10mm are too long!)