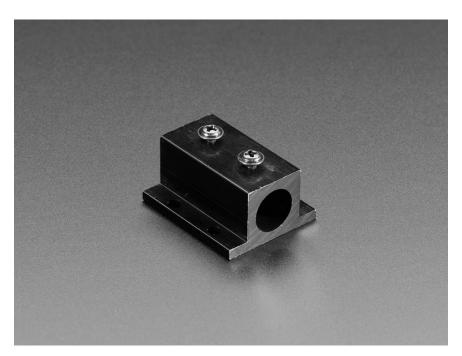

## Description

Use this nice fixed laser mount to attach any of our laser diode modules to your desk, robot, shark, etc. A set-screw holds the laser in place. Has a flat mounting plate with four holes for easy attachment and adjustment. Fits all of our modules.

## **Technical Details**

• Dimensions: 35mm x 30mm x 18mm

• Mounting hole diameter: 4mm

• Fits lasers up to 12.6mm diameter

• Weight: 20.3 grams

M3 screws