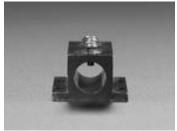

## Description

Use this nice fixed laser mount to attach any of our laser diode modules to your desk, robot, shark, etc. A set-screw holds the laser in place. Has a flat mounting plate with four holes for easy attachment and adjustment. Fits all of our modules.

## **Technical Details**

• Dimensions: 35mm x 30mm x 18mm

• Mounting hole diameter: 4mm

• Fits lasers up to 12.6mm diameter

• Weight: 20.3 grams

M3 screws