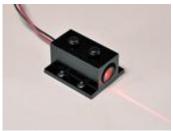

## Description

Use this nice fixed laser mount to attach any of our laser diode modules to your desk, robot, shark, etc. A set-screw holds the laser in place. Has a flat mounting plate with four holes for easy attachment and adjustment. Fits all of our modules.

Laser not included