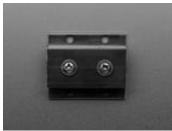

## Description

Use this nice fixed laser mount to attach any of our laser diode modules to your desk, robot, shark, etc. A set-screw holds the laser in place. Has a flat mounting plate with four holes for easy attachment and adjustment. Fits all of our modules.

## **Technical Details**

• Dimensions: 35mm x 30mm x 18mm

• Mounting hole diameter: 4mm

• Fits lasers up to 12.6mm diameter

• Weight: 20.3 grams

M3 screws