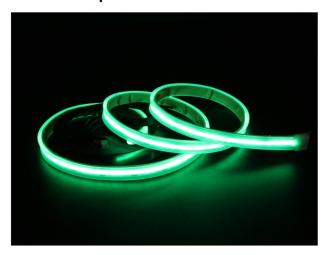

# 480LEDs/M COB single color led strip

#### **Product Description**

- -High density, the light is even and soft
- -High efficiency, remarkable energy saving effect
- -The maximum luminous angle is 180°
- -Chip longitudinal distribution, high reliability;
- -Product have good color rendering consistency CRI better than 80 (90 optional)
- -SDCM is less than 5 steps
- -Standard 5M/roll, length can be customized

#### Product Datasheet

| Product Number        | S008480ZB1LZ |
|-----------------------|--------------|
| Operating Voltage     | DC12V        |
| Power/m               | 9W           |
| SMD Type              | COB          |
| LED Qty/m             | 480          |
| Cutting Length        | 25mm         |
| Color                 | Green        |
| Luminance/m           | W:842lm      |
| SDCM                  | <5           |
| Ra                    | 80           |
| Beam Angle            | 180°         |
| Size (mm)             | 5000x8mm     |
| IP Rate               | IP20/IP65    |
| Operation Temperature | - 25 ~ 60°C  |