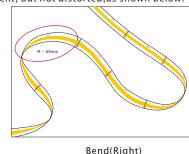

## Schematic diagram of maximum bending prevention

If the led strip needs to be torn up,please make sure that the self adhensive tape is torn with the led strip,otherwise the led strip will be damaged

When install the led strip, please note the installation technique. The led strip can be bent, but not distorted, as shown below.

Distortion(Wrong)

Clean up the installation surface, it will ensure the reliability of the adhesive, The electrical connection process must be

operated by a professional person.