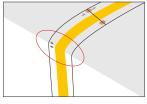

## Schematic diagram of maximum bending prevention

If the led strip needs to be torn up,please make sure that the self adhensive tape is torn with the led strip,otherwise the led strip will be damaged

When install the led strip, please note the installation technique. The led strip can be bent, but not distorted, as shown below.