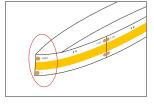

## Schematic diagram of maximum bending prevention

If the led strip needs to be torn up,please make sure that the self adhensive tape is torn with the led strip,otherwise the led strip will be damaged

When install the led strip, please note the installation technique. The led strip can be bent, but not distorted, as shown below.