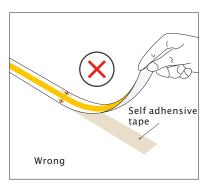

## Schematic diagram of maximum bending prevention

If the led strip needs to be torn up,please make sure that the self adhensive tape is torn with the led strip,otherwise the led strip will be damaged

When install the led strip, please note the installation technique. The led strip can be bent, but not distorted, as shown below.

Distortion(Wrong)

Clean up the installation surface, it will ensure the reliability of the adhesive, The electrical connection process must be

operated by a professional person.