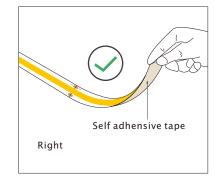

## Schematic diagram of maximum bending prevention

If the led strip needs to be torn up,please make sure that the self adhensive tape is torn with the led strip,otherwise the led strip will be damaged

When install the led strip, please note the installation technique. The led strip can be bent, but not distorted, as shown below.

Distortion(Wrong)

Clean up the installation surface, it will ensure the reliability of the adhesive, The electrical connection process must be

operated by a professional person.