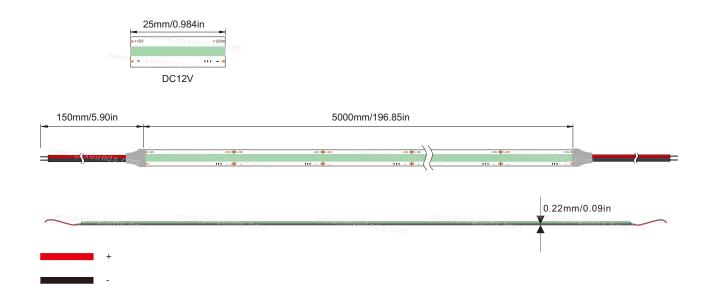

#### ♦ Outline Dimension (unit mm)

### Wiring diagram

#### Product Datasheet

| Product Number        | S008480ZB1LZ |
|-----------------------|--------------|
| Operating Voltage     | DC12V        |
| Power/m               | 9W           |
| SMD Type              | COB          |
| LED Qty/m             | 480          |
| Cutting Length        | 25mm         |
| Color                 | Green        |
| Luminance/m           | W:842lm      |
| SDCM                  | <5           |
| Ra                    | 80           |
| Beam Angle            | 180°         |
| Size (mm)             | 5000x8mm     |
| IP Rate               | IP20/IP65    |
| Operation Temperature | - 25 ~ 60°C  |