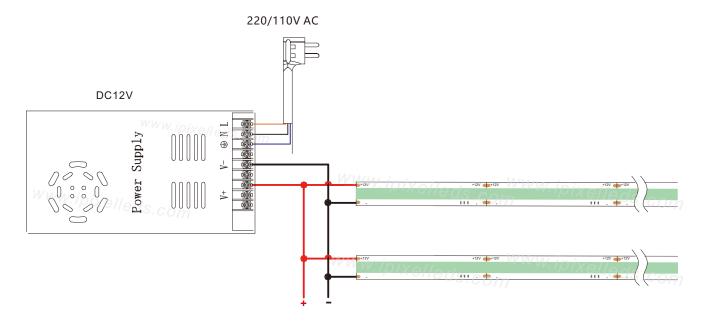

|
| SMD Type              | COB          |
| LED Qty/m             | 480          |
| Cutting Length        | 25mm         |
| Color                 | Green        |
| Luminance/m           | W:842lm      |
| SDCM                  | <5           |
| Ra                    | 80           |
| Beam Angle            | 180°         |
| Size (mm)             | 5000x8mm     |
| IP Rate               | IP20/IP65    |
| Operation Temperature | - 25 ~ 60°C  |

#### Remarks:

- 1. The above parameters were tested according to integrating sphere TM-30-15.
- 2. The output data is based on IP20 and one merter.
- 3. The data such as power etc, ±15% tolerance is normal.
- 4.IP protection process causes changes in size, CCT and luminous flux.



#### ♦ Outline Dimension (unit mm)



### Wiring diagram



#### ◆IP Rate





## 深圳市像素之光科技有限公司 iPixel LED Light Co., Ltd

#### Related products







Alum profile



RF dimmer

## Schematic diagram of maximum bending prevention





If the led strip needs to be torn up,please make sure that the self adhensive tape is torn with the led strip,otherwise the led strip will be damaged

When install the led strip, please note the installation technique. The led strip can be bent, but not distorted, as shown below.









Distortion(Wrong)





Clean up the installation surface, it will ensure the reliability of the adhesive, The electrical connection process must be

operated by a professional person.

### Product packaging





Note: The parameters are subject to change without notice!

A1.24-04-20

# **Mouser Electronics**

Authorized Distributor