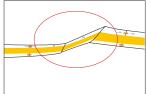

## Schematic diagram of maximum bending prevention

If the led strip needs to be torn up,please make sure that the self adhensive tape is torn with the led strip,otherwise the led strip will be damaged

When install the led strip, please note the installation technique. The led strip can be bent, but not distorted, as shown below.

Distortion(Wrong)

Clean up the installation surface, it will ensure the reliability of the adhesive, The electrical connection process must be

operated by a professional person.