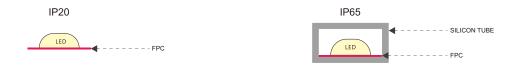

| COB          |
| LED Qty/m             | 480          |
| Cutting Length        | 25mm         |
| Color                 | Green        |
| Luminance/m           | W:842lm      |
| SDCM                  | <5           |
| Ra                    | 80           |
| Beam Angle            | 180°         |
| Size (mm)             | 5000x8mm     |
| IP Rate               | IP20/IP65    |
| Operation Temperature | - 25 ~ 60°C  |

#### Remarks:

- 1. The above parameters were tested according to integrating sphere TM-30-15.
- 2. The output data is based on IP20 and one merter.
- 3. The data such as power etc, ±15% tolerance is normal.
- 4.IP protection process causes changes in size, CCT and luminous flux.



#### ♦ Outline Dimension (unit mm)



### Wiring diagram



#### ◆IP Rate





## 深圳市像素之光科技有限公司 iPixel LED Light Co., Ltd

#### Related products







Alum profile



RF dimmer

## Schematic diagram of maximum bending prevention





If the led strip needs to be torn up,please make sure that the self adhensive tape is torn with the led strip,otherwise the led strip will be damaged

When install the led strip, please note the installation technique. The led strip can be bent, but not distorted, as shown below.









Distortion(Wrong)





Clean up the installation surface, it will ensure the reliability of the adhesive, The electrical connection process must be

operated by a professional person.

### Product packaging





Note: The parameters are subject to change without notice!

A1.24-04-20

# **Mouser Electronics**

Authorized Distributor

Click to View P