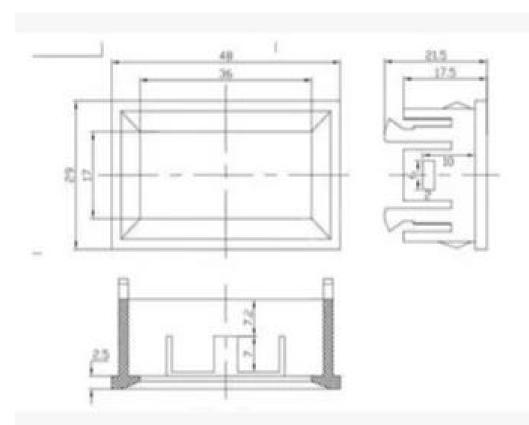

## Product parameters

- 1. Working current: <20mA, the lower the battery voltage, the lower the current.
- 2 Working temperature: 10~+65 ℃
- 3 Working humidity: 10~80% (no condensation)
- 4 Overall dimension: 48 imes twenty-nine imes 21 mm
- 5 Installation opening:  $45.5 \times 26.5 \text{ mm}$