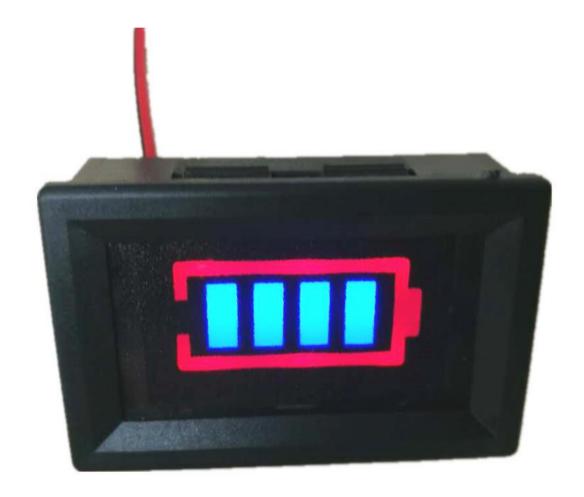

Nixie tube battery power indicator.

The battery type is displayed in 4 cells at a glance.

The default economy is 4 bits, blue inside and red outside; Without low battery flashing reminder (without battery red frame flashing function), two-wire system, convenient for wiring. With reverse connection protection.

Low power consumption of the whole machine. With shell, it is convenient to use independently or embed on the panel of the product.

Internal green and external red battery with battery capacity