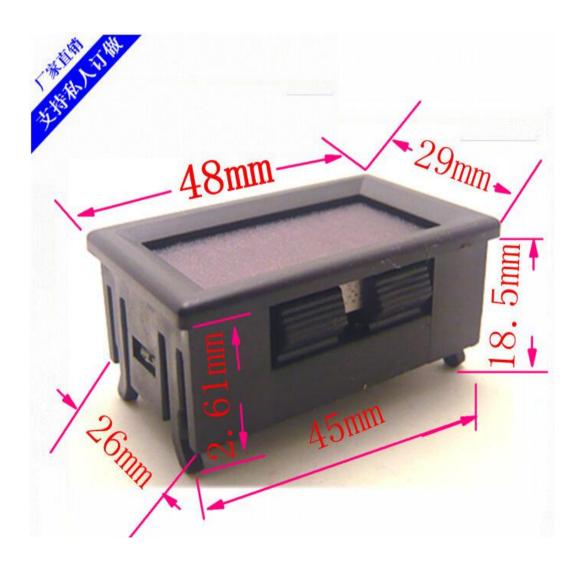

## Product parameters

- 1. Working current: <20mA, the lower the battery voltage, the lower the current.
- 2 Working temperature: 10~+65 ℃
- 3 Working humidity: 10~80% (no condensation)
- 4 Overall dimension: 48 imes twenty-nine imes 21 mm
- 5 Installation opening:  $45.5 \times 26.5 \text{ mm}$