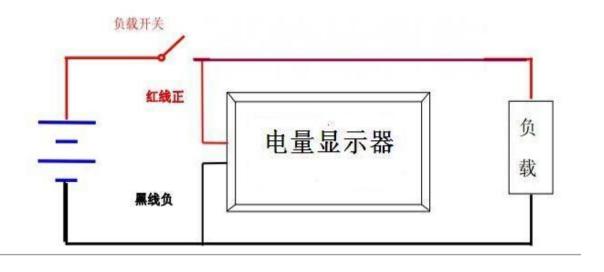

Nixie tube battery power indicator.

The battery type is displayed in 4 cells at a glance.

The default economy is 4 bits, blue inside and red outside; Without low battery flashing reminder (without battery red frame flashing function), two-wire system, convenient for wiring. With reverse connection protection.