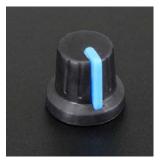

## Description

• Oh say can you see
By the knob's early light...

Sorry - we thought that was clever. And while it wasn't really, this potentiometer knob definitely is. It's a 'soft touch' T18 knob that works great with our Panel Mount 10K, Panel Mount 1K, and Panel Mount 100K potentiometers. The knob is designed to set directly on the potentiometer's ridges so it's an easy & secure fit. It has a nice feel, with a rubbery grip, tweaking it is quite fulfilling

This is the **blue** version and it has a nice deep color on the inside with a striking blue line on the outside for great visibility with whatever you're making. We also carry it in white and red if you're looking for a variety of colors.