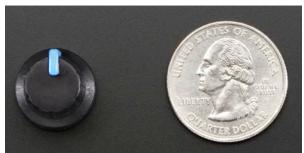

## **Technical Details**

Diameter of the top: 11mm / 0.4" Diameter of the base: 15mm / 0.6"

Weight: 1g

Engineered in NYC Adafruit <sup>®</sup> https://www.adafruit.com/product/2048 5-5-17