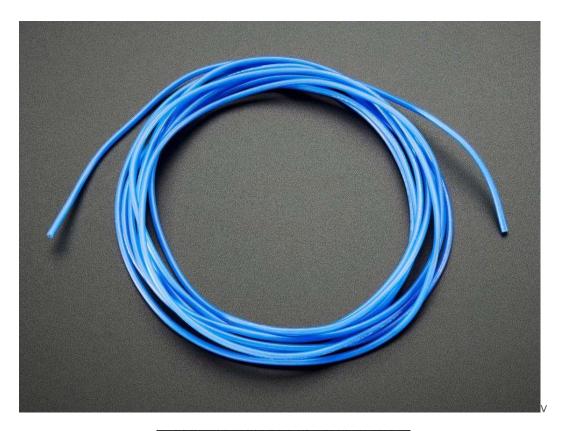

# Silicone Cover Stranded-Core Wire -2m 26AWG Blue

Product ID: 1878

## Description

Silicone-sheathing wire is super-flexible and soft, and it's also strong! Able to handle up to 200°C and up to 600V, it will do when PVC covered wire wimps out. We like this wire for being extremely supple and flexible, so it is great for wearables or projects where the wire-harness has to be able to deal with a lot of bending.

Comes with 2m of blue wire. The wire is 26AWG stranded with an outer diameter of 1.5mm.