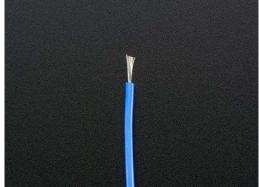

Comes with 2m of blue wire. The wire is 26AWG stranded with an outer diameter of 1.5mm.