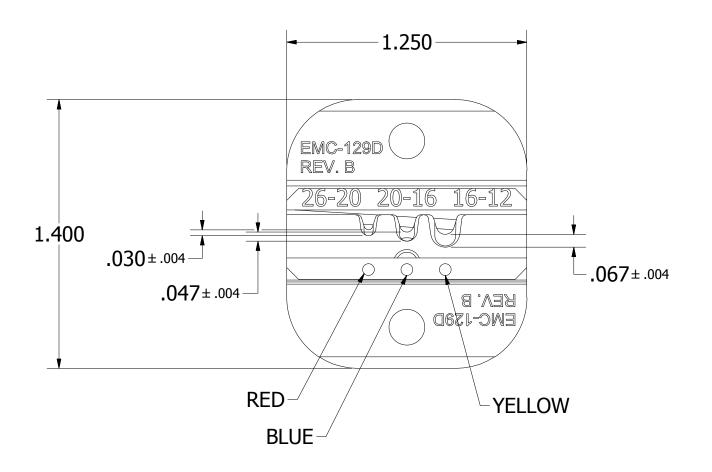

## UNCONTROLLED DOCUMENT WILL NOT BE UPDATED

**DIMENSIONS IN INCHES - UNLESS OTHERWISE SPECIFIED** 

1. FUNCTIONAL EQUIVALENT TO GMT232 (M22520/37-01).

NOTES:

|  |                                                                                                                                                                                                                                                                                             | MATERIAL   |    | ITEM                                                                       | PART NO.                                      |         | QTY.             | DESCRIPTION / REI                                     | MARKS        |
|--|---------------------------------------------------------------------------------------------------------------------------------------------------------------------------------------------------------------------------------------------------------------------------------------------|------------|----|----------------------------------------------------------------------------|-----------------------------------------------|---------|------------------|-------------------------------------------------------|--------------|
|  |                                                                                                                                                                                                                                                                                             |            | NA | CHK'D.                                                                     | DATE 2/26/2015  DATE 2/26/2015  RRR 2/26/2015 |         |                  | DANIELS MANUFACTURI<br>ORLANDO, FLORIDA<br>CAGE 11851 | NG CORP.     |
|  | RESTRICTED & CONFIDENTIAL                                                                                                                                                                                                                                                                   | HEAT TREAT |    |                                                                            | NOTE:                                         |         | С                | DIE SET, (GMT232)                                     |              |
|  | CONFIDENTIAL PROPERTY OF DANIELS MANUFACTURING CORP. NOT TO BE DISCLOSED TO OTHERS. REPRODUCTION OR USED FOR ANY OTHER PURPOSE EXCEPT AS AUTHORIZED IN WRITING BY DANIELS MANUFACTURING. MUST BE RETURNED TO DANIELS MANUFACTURING CORP. ON COMPLETION OF ORDER OR PURPOSES FOR WHICH LENT. |            | NA | THIS DRAWING IS AN OUTLINE<br>DRAWING OF THE RESPECTIVE<br>DMC PART NUMBER |                                               | WHERE ( | ENVELOPE DRAWING |                                                       |              |
|  | CREATED FROM AN INVENTOR MODEL.                                                                                                                                                                                                                                                             | FINISH     |    | PART I                                                                     | ATED. ACTUAL DMC<br>NUMBER IS CAD PART        | SIZE    | SCALE            | CAD P/N<br>EMC-129D-ENV                               | SHEET 1 OF 1 |
|  | CHANGES MUST BE REFLECTED IN THE 3D PART                                                                                                                                                                                                                                                    |            | NA |                                                                            | JMBER WITHOUT<br>HE "-ENV" SUFFIX             | В       | 2 · 1            | DWG. NO.                                              | REV.         |
|  | DO NOT SCALE DRAWING                                                                                                                                                                                                                                                                        |            |    |                                                                            |                                               |         | <b>∠.</b> 1      | EMC-129D                                              | 1            |