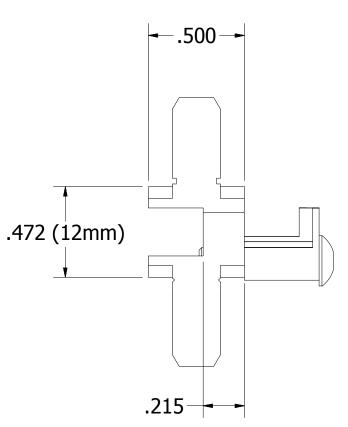

## UNCONTROLLED DOCUMENT WILL NOT BE UPDATED

**DIMENSIONS IN INCHES - UNLESS OTHERWISE SPECIFIED** 

1. FUNCTIONAL EQUIVALENT TO GMT232 (M22520/37-01).

NOTES:

|  |                                                                                                                                                                                                                                                                                             | MATERIAL   |    | ITEM                                                                       | PART NO.                                      |         | QTY.             | DESCRIPTION / REI                                     | MARKS        |
|--|---------------------------------------------------------------------------------------------------------------------------------------------------------------------------------------------------------------------------------------------------------------------------------------------|------------|----|----------------------------------------------------------------------------|-----------------------------------------------|---------|------------------|-------------------------------------------------------|--------------|
|  |                                                                                                                                                                                                                                                                                             |            | NA | CHK'D.                                                                     | DATE 2/26/2015  DATE 2/26/2015  RRR 2/26/2015 |         |                  | DANIELS MANUFACTURI<br>ORLANDO, FLORIDA<br>CAGE 11851 | NG CORP.     |
|  | RESTRICTED & CONFIDENTIAL                                                                                                                                                                                                                                                                   | HEAT TREAT |    |                                                                            | NOTE:                                         |         | С                | DIE SET, (GMT232)                                     |              |
|  | CONFIDENTIAL PROPERTY OF DANIELS MANUFACTURING CORP. NOT TO BE DISCLOSED TO OTHERS. REPRODUCTION OR USED FOR ANY OTHER PURPOSE EXCEPT AS AUTHORIZED IN WRITING BY DANIELS MANUFACTURING. MUST BE RETURNED TO DANIELS MANUFACTURING CORP. ON COMPLETION OF ORDER OR PURPOSES FOR WHICH LENT. |            | NA | THIS DRAWING IS AN OUTLINE<br>DRAWING OF THE RESPECTIVE<br>DMC PART NUMBER |                                               | WHERE ( | ENVELOPE DRAWING |                                                       |              |
|  | CREATED FROM AN INVENTOR MODEL.                                                                                                                                                                                                                                                             | FINISH     |    | PART I                                                                     | ATED. ACTUAL DMC<br>NUMBER IS CAD PART        | SIZE    | SCALE            | CAD P/N<br>EMC-129D-ENV                               | SHEET 1 OF 1 |
|  | CHANGES MUST BE REFLECTED IN THE 3D PART                                                                                                                                                                                                                                                    |            | NA |                                                                            | JMBER WITHOUT<br>HE "-ENV" SUFFIX             | В       | 2 · 1            | DWG. NO.                                              | REV.         |
|  | DO NOT SCALE DRAWING                                                                                                                                                                                                                                                                        |            |    |                                                                            |                                               |         | <b>∠.</b> 1      | EMC-129D                                              | 1            |