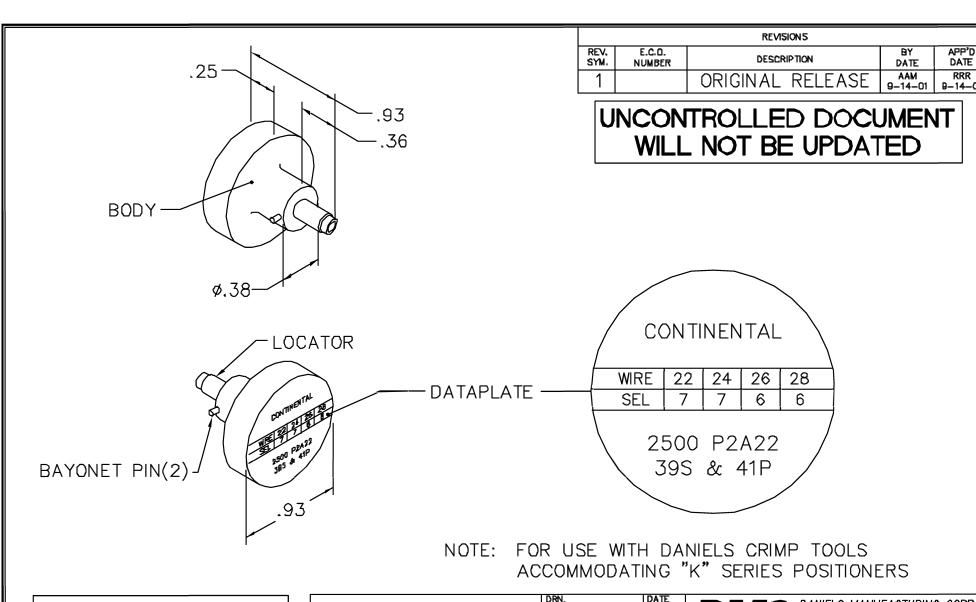

| LOCATOR            |                        |  |  |  |  |  |
|--------------------|------------------------|--|--|--|--|--|
| HOLE<br>DIMENSIONS | ADDITIONAL<br>FEATURES |  |  |  |  |  |
| ø.047<br>▼.300     | ∟⊥ø.078<br>⊽.285       |  |  |  |  |  |
|                    |                        |  |  |  |  |  |